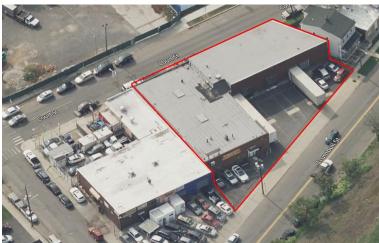

# ±9,500 SF Industrial Opportunity for Sale & Lease





Specifications

±9,500 SF
TOTAL BUILDING SIZE

±0.32 Acres
TOTAL ACREAGE

±9,500 SF AVAILABLE UNIT

Gas Suspended

Varies COLUMN SPACING

800 Amps

±\$29,000 Per Annum

3 MI to I-95 and Newark Airport 5.8 MI to Ports Newark and Elizabeth 6.2 MI to Penn Station, Newark ACCESSIBILITY

±17'

**CEILING HEIGHT** 

5 TB, 1 DI LOADING

For additional property information or to arrange an inspection, please contact the exclusive brokers:

Jason M. Crimmins, CCIM, SIOR

President

973.379.6644 x 122

jmcrimmins@blauberg.com

Alessandro (Alex) Conte, CCIM, SIOR

Executive Vice President
973.379.6644 x 131
aconte@blauberg.com









For additional property information or to arrange an inspection, please contact the exclusive brokers:

Jason M. Crimmins, CCIM, SIOR President 973.379.6644 x 122 jmcrimmins@blauberg.com Alessandro (Alex) Conte, CCIM, SIOR

Executive Vice President

973.379.6644 x 131

aconte@blauberg.com



## FOR SALE & LEASE | 706-720 TRUMBULL STREET | ELIZABETH, NJ



#### **5 MILES**

Total Population: 623,955

• Households: 223,171

Median Household Income: \$78,897

Average Household Size: 2.7

Transportation to Work: 305,599

Labor Force: 496,542

## 10 MILES

Total Population: 2.35M

Households: 882,731

Median Household Income: \$97,983

Average Household Size: 2.6

Transportation to Work: 1.17M

Labor Force: 1.89M

#### 15 MILES

Total Population: 6.57M

Households: 2.65M

Median Household I