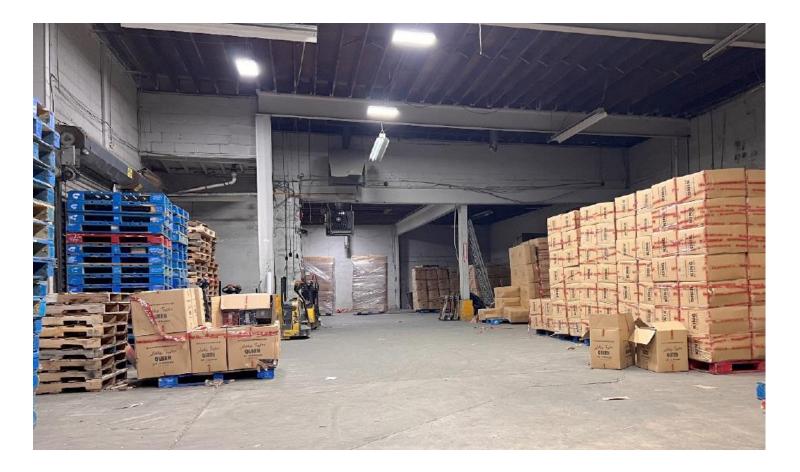

# ±9,500 SF Industrial Opportunity for Sale & Lease

Specifications

±9,500 SF
TOTAL BUILDING SIZE

±0.32 Acres
TOTAL ACREAGE

±9,500 SF AVAILABLE UNIT

Gas Suspended

Varies COLUMN SPACING

800 Amps

±\$29,000 Per Annum

3 MI to I-95 and Newark Airport 5.8 MI to Ports Newark and Elizabeth 6.2 MI to Penn Station, Newark ACCESSIBILITY

±17'

**CEILING HEIGHT** 

5 TB, 1 DI LOADING

For additional property information or to arrange an inspection, please contact the exclusive brokers: