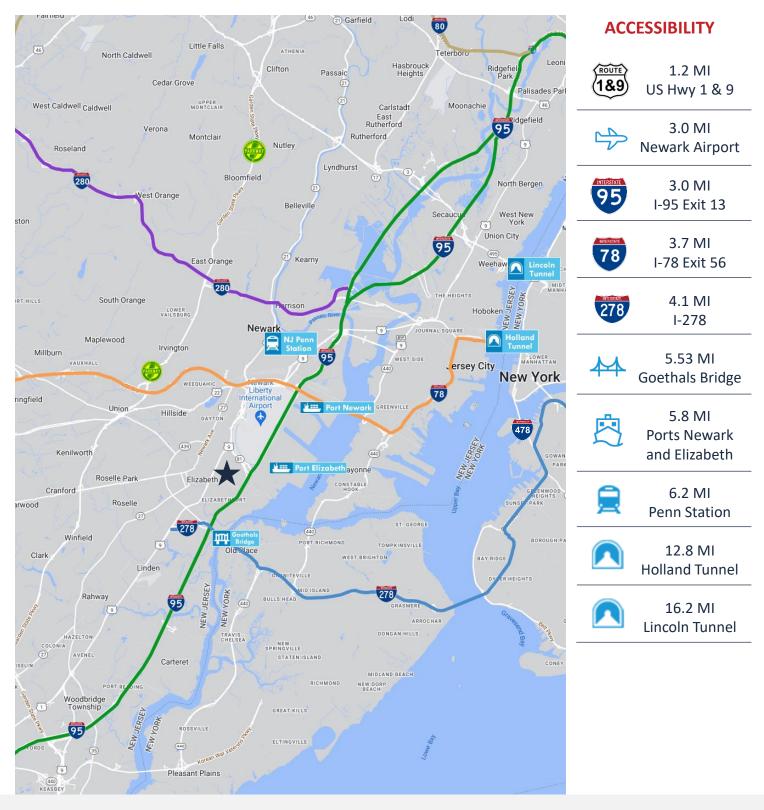

±\$29,000 Per Annum

3 MI to I-95 and Newark Airport 5.8 MI to Ports Newark and Elizabeth 6.2 MI to Penn Station, Newark ACCESSIBILITY

±17'

**CEILING HEIGHT** 

5 TB, 1 DI LOADING

For additional property information or to arrange an inspection, please contact the exclusive brokers: