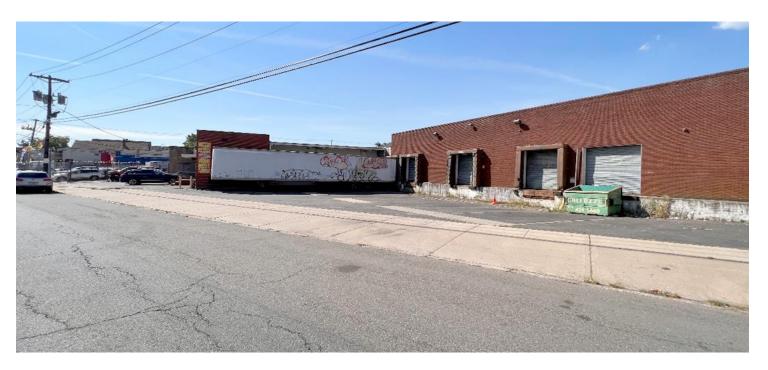

# ±9,500 SF Industrial Opportunity for Sale & Lease

Specifications

±9,500 SF
TOTAL BUILDING SIZE

±0.32 Acres
TOTAL ACREAGE

±9,500 SF AVAILABLE UNIT

Gas Suspended

Varies COLUMN SPACING

800 Amps

±\$29,000 Per Annum

3 MI to I-95 and Newark Airport 5.8 MI to Ports Newark and Elizabeth 6.2 MI to Penn Station, Newark ACCESSIBILITY

±17'

**CEILING HEIGHT** 

5 TB, 1 DI LOADING

For additional property information or to arrange an inspection, please contact the exclusive brokers:

## FOR SALE & LEASE | 706-720 TRUMBULL STREET | ELIZABETH, NJ