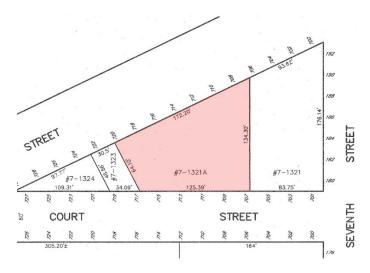

# ±9,500 SF Industrial Opportunity for Sale & Lease

Specifications

±9,500 SF
TOTAL BUILDING SIZE

±0.32 Acres
TOTAL ACREAGE

±9,500 SF AVAILABLE UNIT

Gas Suspended

Varies COLUMN SPACING

800 Amps