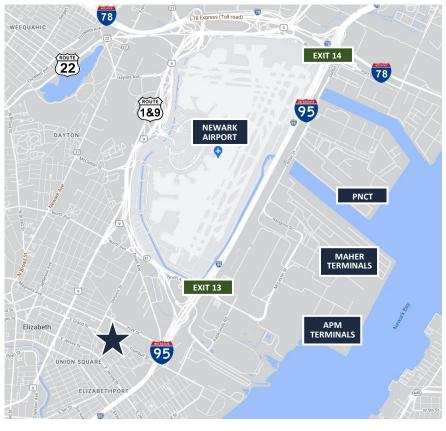

±\$29,000 Per Annum

3 MI to I-95 and Newark Airport 5.8 MI to Ports Newark and Elizabeth 6.2 MI to Penn Station, Newark ACCESSIBILITY

±17'

**CEILING HEIGHT** 

5 TB, 1 DI LOADING

For additional property information or to arrange an inspection, please contact the exclusive brokers: