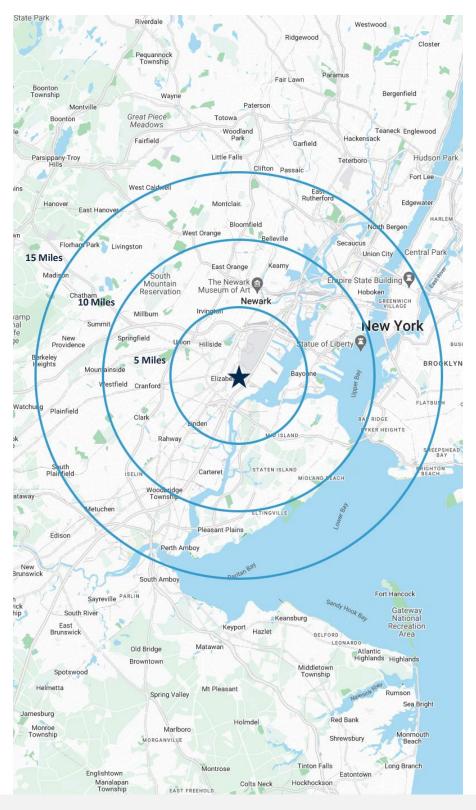

#### **5 MILES**

Total Population: 623,955

• Households: 223,171

Median Household Income: \$78,897

Average Household Size: 2.7

Transportation to Work: 305,599

Labor Force: 496,542

## 10 MILES

Total Population: 2.35M

Households: 882,731

Median Household Income: \$97,983

Average Household Size: 2.6

Transportation to Work: 1.17M

Labor Force: 1.89M

#### 15 MILES

Total Population: 6.57M

Households: 2.65M

Median Household Income: \$108,191

Average Household Size: 2.4

Transportation to Work: 3.39M

Labor Force: 5.37M

For additional property information or to arrange an inspection, please contact the exclusive brokers: