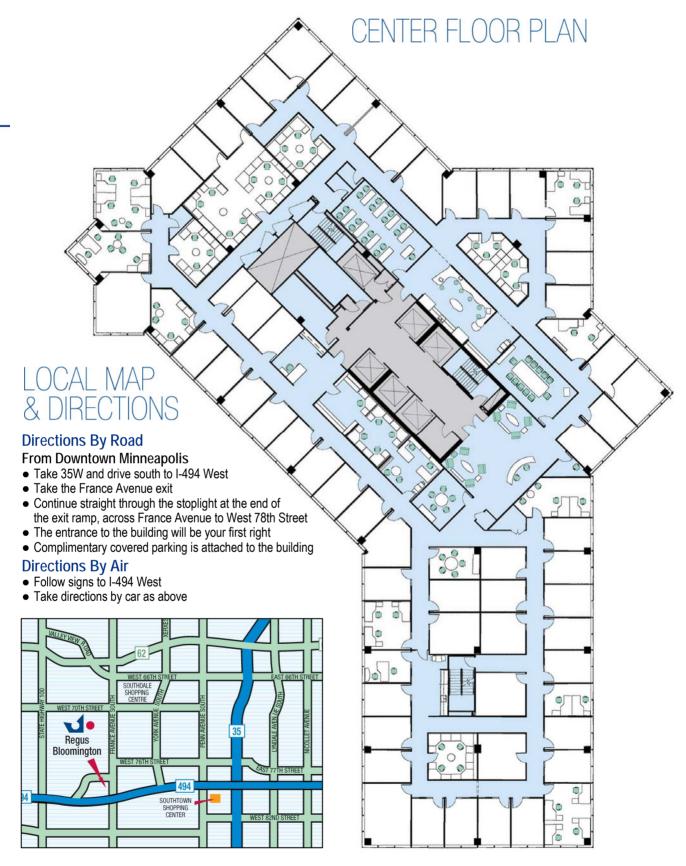

## **Bloomington** 7760 France Avenue South 11<sup>th</sup> Floor Bloomington, MN 55435

The centre is located at the heart of the city's high tech area, a 20 minute drive from downtown Minneapolis and the airport. The Bloomington centre offers direct access to highways and thoroughfares. Shopping is 10 minutes away at either the Southdale mall in Edina or the Mall of America, the largest shopping mall in the US. The centre is also very close to many restaurants and hotels.