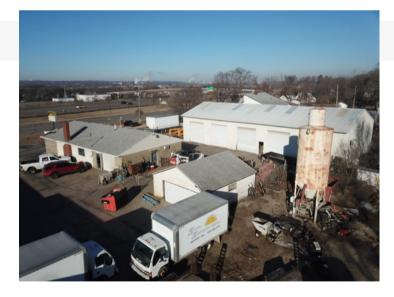

### **Property Summary:**

The property is geared towards providing local businesses a facility that is easily adaptable for a verity of different types of businesses. Whether companies need an already existing building or are looking for the ability to build their own, the lot is laid out in a way that can accommodate. This is a unique opportunity to have the ability to purchase the whole lot for expansion or as an investment for future development.

## **Property Overview:**

**Asking Price:** \$1,100,000

**Property Assessed (2024):** \$977,000

Lot Size: 1.42 Acres (3 Parcels)

**Current Buildings:** 

Building 1 - Approx. 1,914sf

Building 2 - Approx. 4,500sf

Building 3 - Approx. 2,365sf (demo)

**Zoning:** MX-1 (contact the City for more info)

Occupancy: Vacant