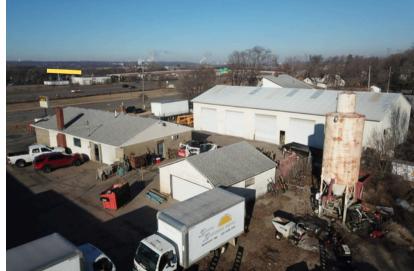

## **Property Overview:**

**Asking Price:** \$1,100,000

**Property Assessed (2024):** \$977,000

Lot Size: 1.42 Acres (3 Parcels)

**Current Buildings:** 

Building 1 - Approx. 1,914sf

Building 2 - Approx. 4,500sf

Building 3 - Approx. 2,365sf (demo)

**Zoning:** MX-1 (contact the City for more info)

Occupancy: Vacant