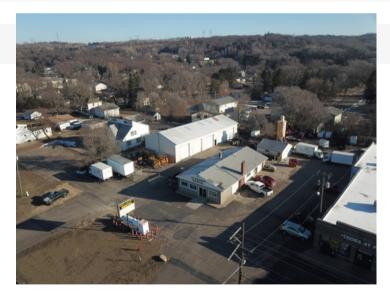

### **Property Summary:**

The property is geared towards providing local businesses a facility that is easily adaptable for a verity of different types of businesses. Whether companies need an already existing building or are looking for the ability to build their own, the lot is laid out in a way that can accommodate. This is a unique opportunity to have the ability to purchase the whole lot for expansion or as an investment for future development.

## **Property Overview:**

**Asking Price:** \$1,100,000

**Property Assessed (2024):** \$977,000

Lot Size: 1.42 Acres (3 Parcels)

**Current Buildings:** 

Building 1 - Approx. 1,914sf

Building 2 - Approx. 4,500sf

Building 3 - Approx. 2,365sf (demo)

**Zoning:** MX-1 (contact the City for more info)

Occupancy: Vacant