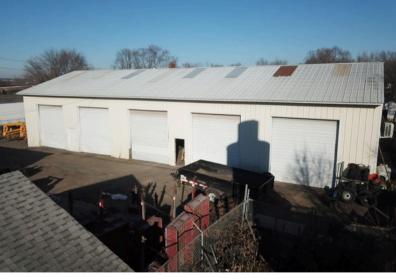

## **Property Overview:**

**Asking Price:** \$1,100,000

**Property Assessed (2024):** \$977,000

Lot Size: 1.42 Acres (3 Parcels)

**Current Buildings:** 

Building 1 - Approx. 1,914sf

Building 2 - Approx. 4,500sf

Building 3 - Approx. 2,365sf (demo)

**Zoning:** MX-1 (contact the City for more info)

Occupancy: Vacant