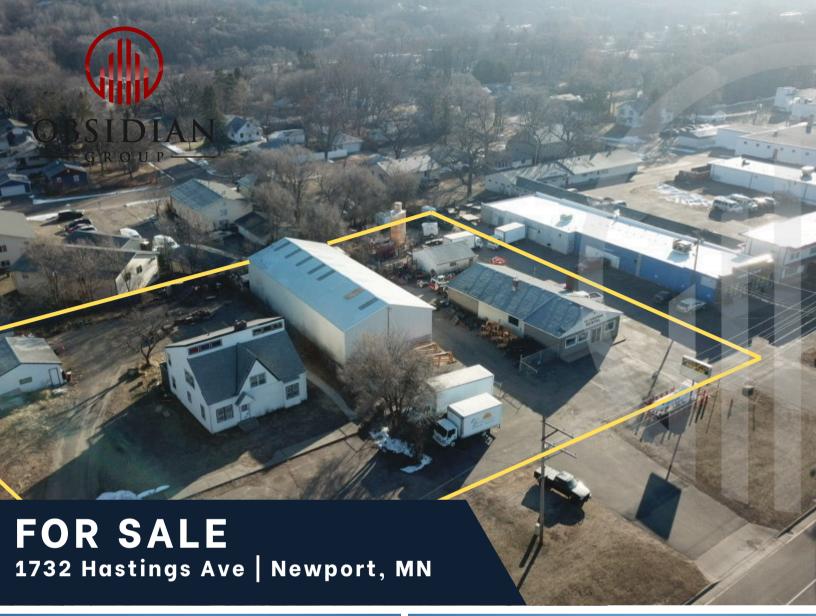

# **FOR SALE**

# 1732 Hastings Ave | Newport, MN

### **Property Summary:**

The property is geared towards providing local businesses a facility that is easily adaptable for a verity of different types of businesses. Whether companies need an already existing building or are looking for the ability to build their own, the lot is laid out in a way that can accommodate. This is a unique opportunity to have the ability to purchase the whole lot for expansion or as an investment for future development.

## **Property Overview:**

**Asking Price:** \$1,100,000

**Property Assessed (2024):** \$977,000

Lot Size: 1.42 Acres (3 Parcels)

**Current Buildings:** 

Building 1 - Approx. 1,914sf

Building 2 - Approx. 4,500sf

Building 3 - Approx. 2,365sf (demo)

**Zoning:** MX-1 (contact the City for more info)

Occupancy: Vacant