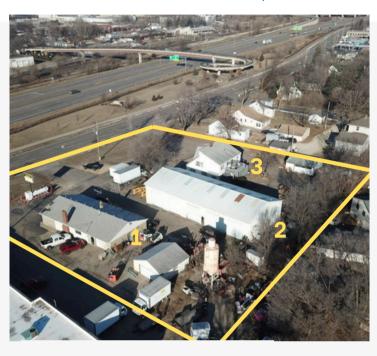

## **Property Overview:**

**Asking Price:** \$1,100,000

**Property Assessed (2024):** \$977,000

Lot Size: 1.42 Acres (3 Parcels)

**Current Buildings:** 

Building 1 - Approx. 1,914sf

Building 2 - Approx. 4,500sf

Building 3 - Approx. 2,365sf (demo)

**Zoning:** MX-1 (contact the City for more info)

Occupancy: Vacant