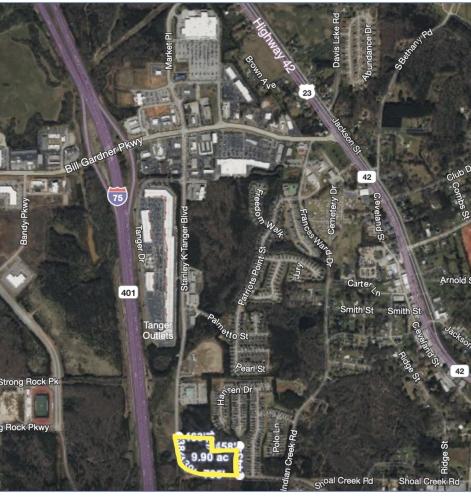

## 9.75 AC O TANGER DRIVE

9.75 ac 0 Tanger Drive Locust Grove, GA 30248

### PROPERTY DESCRIPTION

100,000 per ac currently zoned residential, future land use map has it zoned community commercial.