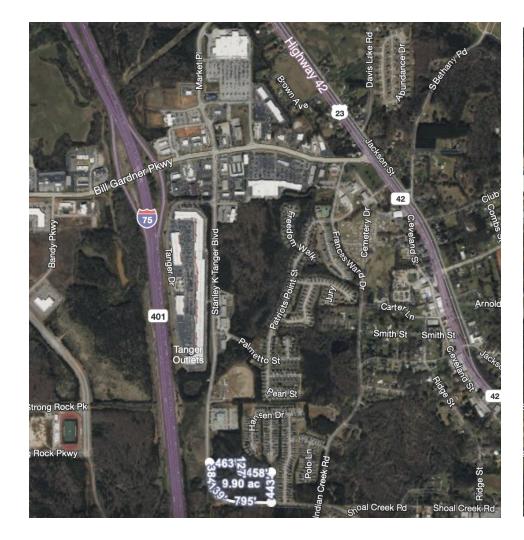

## 9.75 AC O TANGER DRIVE

9.75 ac 0 Tanger Drive Locust Grove, GA 30248

### PROPERTY DESCRIPTION

100,000 per ac currently zoned residential, future land use map has it zoned community commercial.