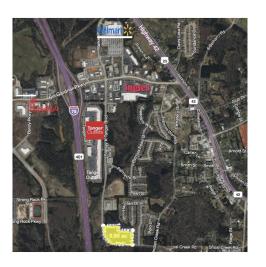

## 9.75 AC O TANGER DRIVE

9.75 ac 0 Tanger Drive Locust Grove, GA 30248

### PROPERTY DESCRIPTION

100,000 per ac currently zoned residential, future land use map has it zoned community commercial.