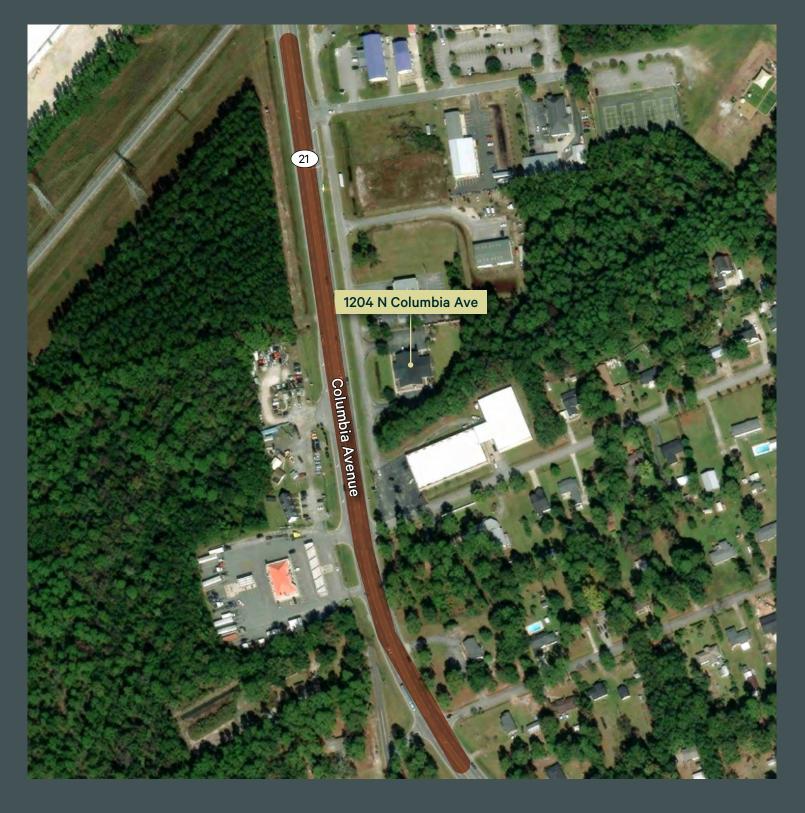

## Columbia Ave/Highway 21

Conveniently located off of Columbia Avenue/Highway 21, Effingham County's main road system, providing easy access and a prime, centralized location.