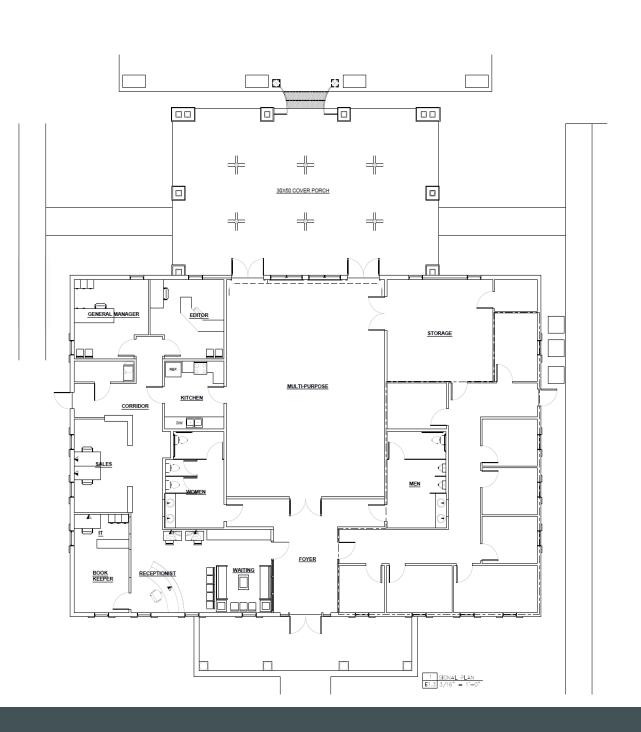

ails on page 2.

#### **Property Details**

- + Building Size 5,429 SF
- + 1.97 Acres (two contiguous parcels)
- + Asking Price \$1,790,000
- + Renovated in 2016
- Close Proximity to Port of Savannah, Hyundai Megasite, Effingham County Courthouse, and Downtown Savannah



## Columbia Ave/Highway 21

Conveniently located off of Columbia Avenue/Highway 21, Effingham County's main road system, providing easy access and a prime, centralized location.





### Ideal Location



**Drive Times** 

- **----** 7.2 Miles to Effingham County Courthouse / Approx. 12 minute drive
- ---- 7.4 Miles to Effingham Hospital / Approx. 10 minute drive
- ---- 19.7 Miles to Downtown Savannah / Approx. 35 minute drive
- 🛑 💶 💶 🖉 20.3 Miles to Hyundai Megasite / Approx. 34 minute drive

### **Building Floorplan**





### Interior Photos









#### **Contact Us**

Andrew Benton Senior Associate +1 912 656 1878 andrew.bentonjr@cbre.com **CBRE, Inc.** +1 912 228 3528 144 Habersham St Savannah, GA 31401

© 2024 CBRE, Inc. All rights reserved. This information has been obtained from sources believed reliable, but has not been verified for accuracy or completeness. You should conduct a careful, independent investigation of the property and verify all information. Any reliance on this information is solely at your own risk. CBRE and the CBRE logo are service marks of CBRE, Inc. All other marks displayed on this document are the property of their respective owners, and the use of such logos does not imply any affiliation with or endorsement of CBRE. Photos herein are the property of their respective own