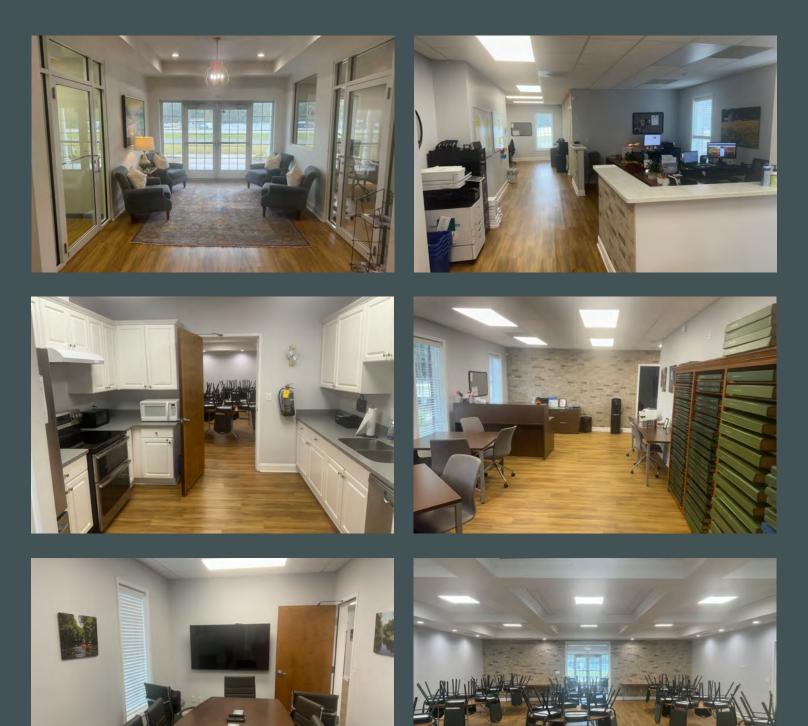

roperty Details**

- + Building Size 5,429 SF
- + 1.97 Acres (two contiguous parcels)
- + Asking Price \$1,790,000
- + Renovated in 2016
- Close Proximity to Port of Savannah, Hyundai Megasite, Effingham County Courthouse, and Downtown Savannah



## Columbia Ave/Highway 21

Conveniently located off of Columbia Avenue/Highway 21, Effingham County's main road system, providing easy access and a prime, centralized location.





### Ideal Location



**Drive Times** 

- **----** 7.2 Miles to Effingham County Courthouse / Approx. 12 minute drive
- ---- 7.4 Miles to Effingham Hospital / Approx. 10 minute drive
- ---- 19.7 Miles to Downtown Savannah / Approx. 35 minute drive
- 🛑 💶 💶 🖉 20.3 Miles to Hyundai Megasite / Approx. 34 minute drive

### **Building Floorplan**





### Interior Photos









#### **Contact Us**

Andrew Benton Senior Associate +1 912 656 1878 andrew.bentonjr@cbre.com **CBRE, Inc.** +1 912 228 3528 144 Habersham St Savannah, GA 31401

© 2024 CBRE, Inc. All rights reserved. This information has been obtained from sources believed reliable, but has not been verified for accuracy or completeness. You should conduct a careful, independent investigation of the property and verify all information. Any reliance on this information is solely at your own risk. CBRE and the CBRE logo are service marks of CBRE, Inc. All other marks displayed on this document are the property of their respective owners, and the use of such logos does not imply any affiliation with or endorsement of CBRE. Photos herein are the property of their respective owners. Use of these images