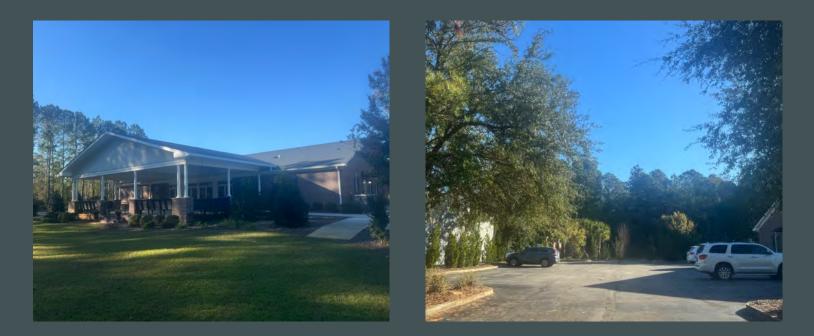

#### **Property Description**

1204 N Columbia Ave located in Rincon, GA with approximately 5,429 SF of space. This opportunity is within close proximity to the Port of Savannah, Hyundai Megasite, Effingham County Courthouse, and more. Further location details on page 2.

#### **Property Details**

- + Building Size 5,429 SF
- + 1.97 Acres (two contiguous parcels)
- + Asking Price \$1,790,000
- + Renovated in 2016
- Close Proximity to Port of Savannah, Hyundai Megasite, Effingham County Courthouse, and Downtown Savannah