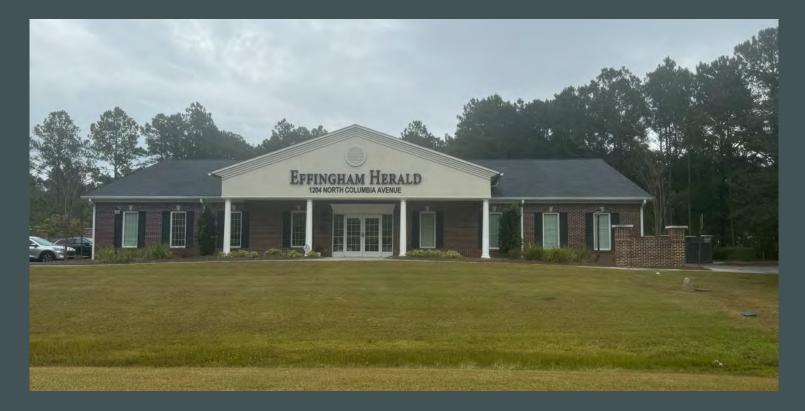

# 1204 N Columbia Ave

### 5,429 SF Building For Sale

1204 N Columbia Ave Rincon, GA 31326 www.cbre.com/savannah

#### **Property Description**

1204 N Columbia Ave located in Rincon, GA with approximately 5,429 SF of space. This opportunity is within close proximity to the Port of Savannah, Hyundai Megasite, Effingham County Courthouse, and more. Further location details on page 2.

#### **Property Details**

- + Building Size 5,429 SF
- + 1.97 Acres (two contiguous parcels)
- + Asking Price \$1,790,000
- + Renovated in 2016
- Close Proximity to Port of Savannah, Hyundai Megasite, Effingham County Courthouse, and Downtown Savannah