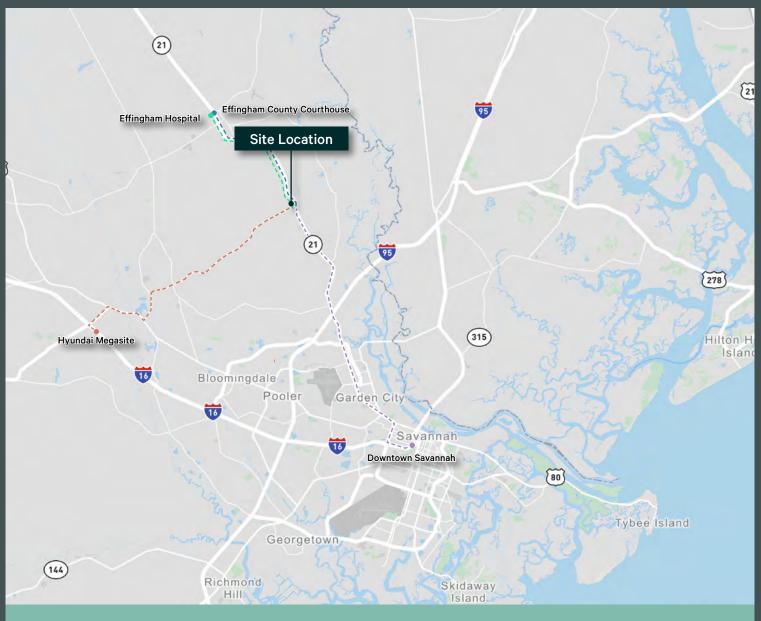

### Ideal Location

**Drive Times** 

- **----** 7.2 Miles to Effingham County Courthouse / Approx. 12 minute drive
- ---- 7.4 Miles to Effingham Hospital / Approx. 10 minute drive
- ---- 19.7 Miles to Downtown Savannah / Approx. 35 minute drive
- 🛑 💶 💶 🖉 20.3 Miles to Hyundai Megasite / Approx. 34 minute drive