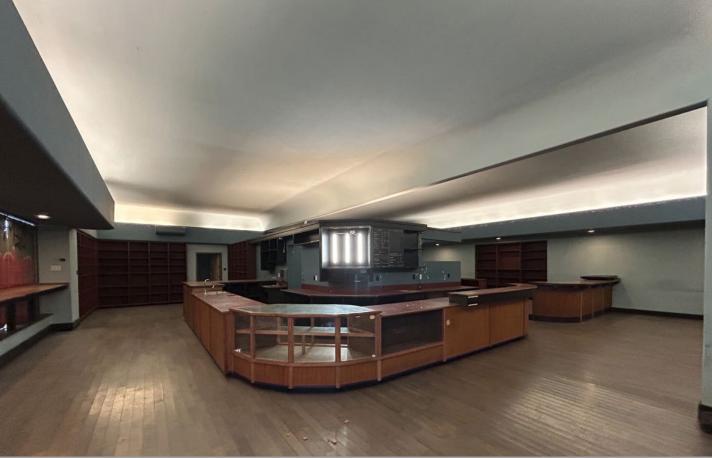

### **Building Details**

Located at the center of Ballard's most vibrant corridor, 2001 NW Market Street offers prime retail exposure to both foot and vehicle traffic. The space was formally a restaurant (no existing hood) but can accommodate a variety of retail uses. This corner unit boasts tremendous opportunity for any savvy business owner looking to establish in one of Seattle's most prestigious communities.

## Available Space

- 3,195 RSF of ground level retail
  - Plus bonus lower-level space included at no charge (2,967 RSF)

Rental Rate: \$25/RSF + NNN

Disclaimer: Information deemed reliable but not guaranteed. Lessee to verity all information .