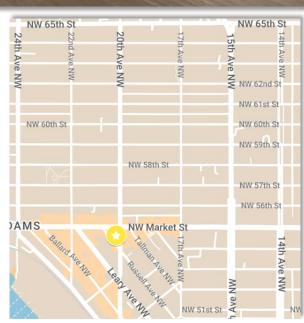

# Prime Ballard Retail 2001 NW Market St., Seattle

#### Location

- Located in the heart of Ballard's retail district.
- This location boasts a multitude of restaurants, bars, coffee shops, retail shops, entertainment venues.
  The area is a true walker's paradise!