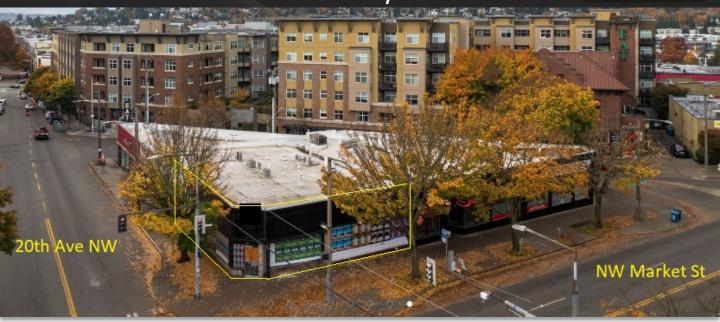

# Prime Ballard Retail 2001 NW Market St., Seattle

### **Building Details**

Located at the center of Ballard's most vibrant corridor, 2001 NW Market Street offers prime retail exposure to both foot and vehicle traffic. The space was formally a restaurant (no existing hood) but can accommodate a variety of retail uses. This corner unit boasts tremendous opportunity for any savvy business owner looking to establish in one of Seattle's most prestigious communities.

#### Location

- Located in the heart of Ballard's retail district.
- This location boasts a multitude of restaurants, bars, coffee shops, retail shops, entertainment venues.
  The area is a true walker's paradise!