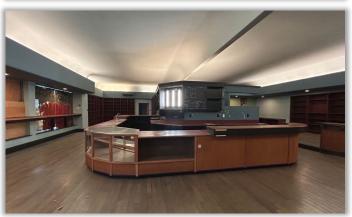

### **Building Details**

Located at the center of Ballard's most vibrant corridor, 2001 NW Market Street offers prime retail exposure to both foot and vehicle traffic. The space was formally a restaurant (no existing hood) but can accommodate a variety of retail uses. This corner unit boasts tremendous opportunity for any savvy business owner looking to establish in one of Seattle's most prestigious communities.

## Available Space

- 3,195 RSF of ground level retail
  - Plus bonus lower-level space included at no charge (2,967 RSF)

Rental Rate: \$25/RSF + NNN

Disclaimer: Information deemed reliable but not guaranteed. Lessee to verity all information .