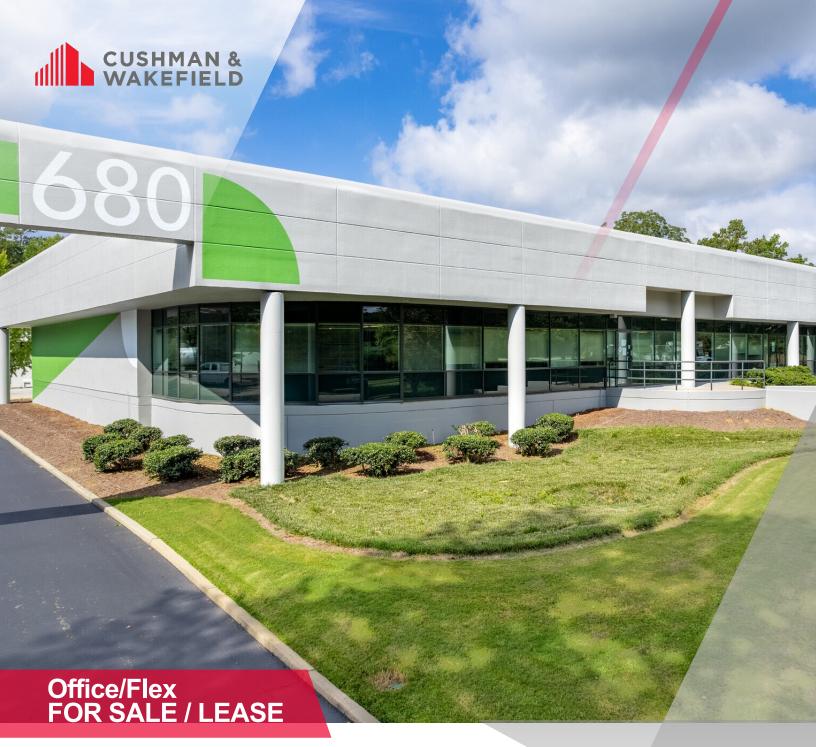

63,169 SF Available in Peachtree Corners

## 680 ENGINEERING DR

PEACHTREE CORNERS, GA 30092

1180 Peachtree Street NE Suite 3100 Atlanta, GA 30309 +1 404 875 1000

cushmanwakefield.com

#### Office / Flex Availability in Peachtree Corners

- Single Tenant User
- 26,000 SF of high-end loft office + 5,000 SF Warehouse
- 5 Dock High Doors & 2 Drive Ins (14' clear height)
  - Drive-Ins can service up to 16,638 SF (lower ground level)
  - Dock Highs can service up to 33,192 SF (main ground level)
- Keeping the loft office buildout of ~ 21,000 SF, Dock highs can service up to ~12,000 SF
- Both have full size truck courts: Trucks can circle the building
- 100% HVAC throughout
- 3.3/1,000 Parking Ratio