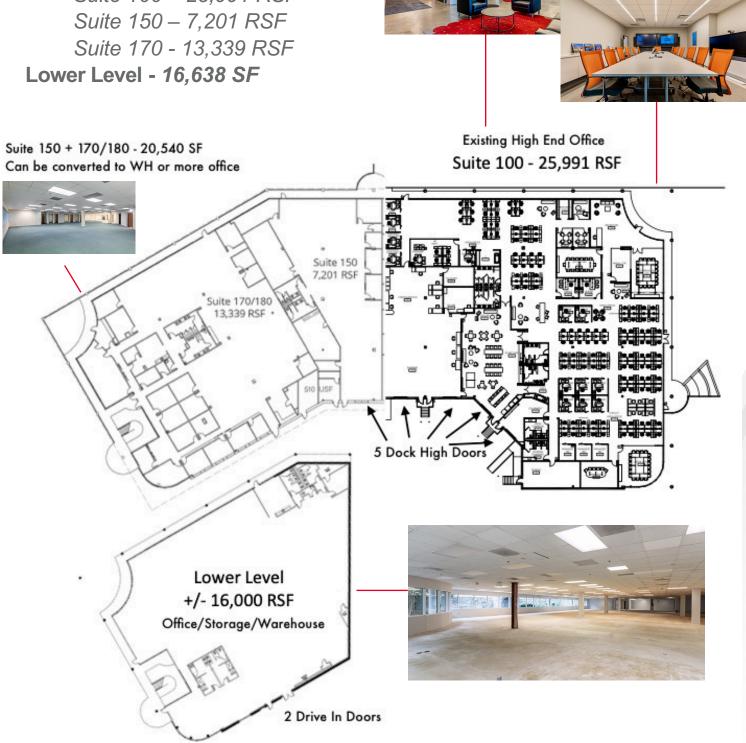

#### Office / Flex Availability in Peachtree Corners

- Single Tenant User
- 26,000 SF of high-end loft office + 5,000 SF Warehouse
- 5 Dock High Doors & 2 Drive Ins (14' clear height)
  - Drive-Ins can service up to 16,638 SF (lower ground level)
  - Dock Highs can service up to 33,192 SF (main ground level)
- Keeping the loft office buildout of ~ 21,000 SF, Dock highs can service up to ~12,000 SF
- Both have full size truck courts: Trucks can circle the building
- 100% HVAC throughout
- 3.3/1,000 Parking Ratio

cushmanwakefield.com

Main Level - 46,531 SF

Suite 100 - 25,991 RSF

- Seeking a Single Tenant User
- 26,000 SF is high end loft office with ~5,000 SF Warehouse
- 5 Dock High Doors & 2 Drive Ins (14' clear height)
- Drive Ins can service up to 16,638 SF (lower ground level)
- Dock Highs can service up to 33,192 SF (main ground level)
- Keeping the loft office buildout of ~ 21,000 SF, Dock highs can service up to ~12,000 SF
- Both have full size truck courts trucks can circle the building
- 100% HVAC throughout
- 3.3/1,000 Parking Ratio