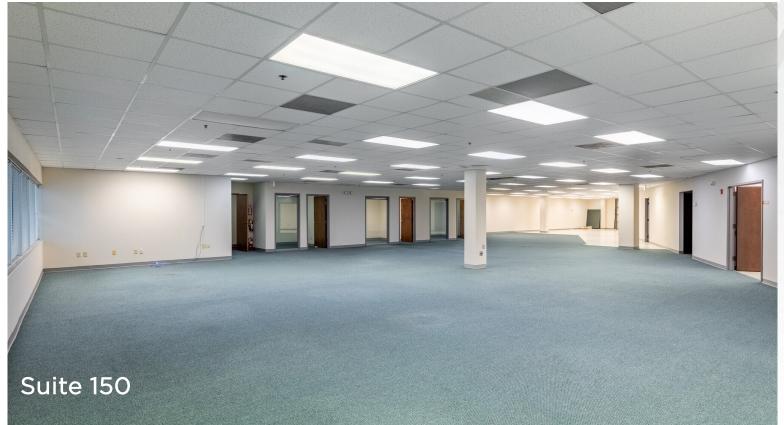

63,169 SF Available in Peachtree Corners

#### Office / Flex Availability in Peachtree Corners

- Single Tenant User
- 26,000 SF of high-end loft office + 5,000 SF Warehouse
- 5 Dock High Doors & 2 Drive Ins (14' clear height)
  - Drive-Ins can service up to 16,638 SF (lower ground level)
  - Dock Highs can service up to 33,192 SF (main ground level)
- Keeping the loft office buildout of ~ 21,000 SF, Dock highs can service up to ~12,000 SF
- Both have full size truck courts: Trucks can circle the building
- 100% HVAC throughout
- 3.3/1,000 Parking Ratio

cushmanwakefield.com

Main Level - 46,531 SF

Suite 100 - 25,991 RSF

- Seeking a Single Tenant User
- 26,000 SF is high end loft office with ~5,000 SF Warehouse
- 5 Dock High Doors & 2 Drive Ins (14' clear height)
- Drive Ins can service up to 16,638 SF (lower ground level)
- Dock Highs can service up to 33,192 SF (main ground level)
- Keeping the loft office buildout of ~ 21,000 SF, Dock highs can service up to ~12,000 SF
- Both have full size truck courts trucks can circle the building
- 100% HVAC throughout
- 3.3/1,000 Parking Ratio