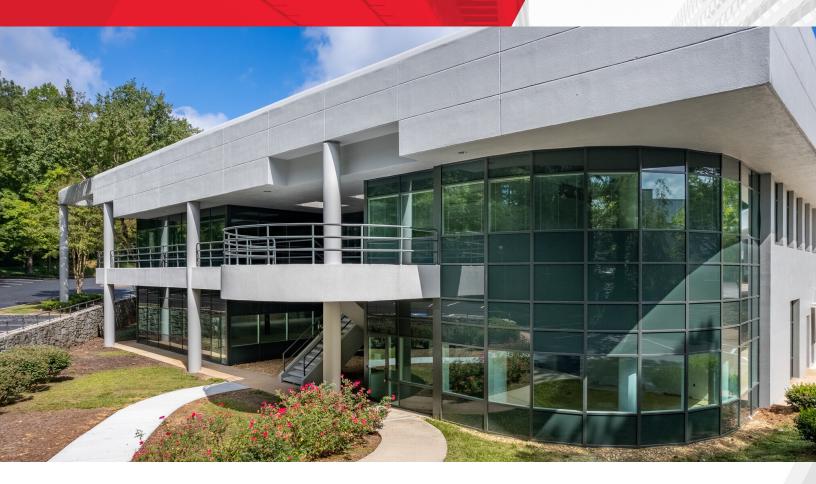

#### Office / Flex Availability in Peachtree Corners

- Single Tenant User
- 26,000 SF of high-end loft office + 5,000 SF Warehouse
- 5 Dock High Doors & 2 Drive Ins (14' clear height)
  - Drive-Ins can service up to 16,638 SF (lower ground level)
  - Dock Highs can service up to 33,192 SF (main ground level)
- Keeping the loft office buildout of ~ 21,000 SF, Dock highs can service up to ~12,000 SF
- Both have full size truck courts: Trucks can circle the building
- 100% HVAC throughout
- 3.3/1,000 Parking Ratio

cushmanwakefield.com

Main Level - 46,531 SF

Suite 100 - 25,991 RSF

- Seeking a Single Tenant User
- 26,000 SF is high end loft office with ~5,000 SF Warehouse
- 5 Dock High Doors & 2 Drive Ins (14' clear height)
- Drive Ins can service up to 16,638 SF (lower ground level)
- Dock Highs can service up to 33,192 SF (main ground level)
- Keeping the loft office buildout of ~ 21,000 SF, Dock highs can service up to ~12,000 SF
- Both have full size truck courts trucks can circle the building
- 100% HVAC throughout
- 3.3/1,000 Parking Ratio