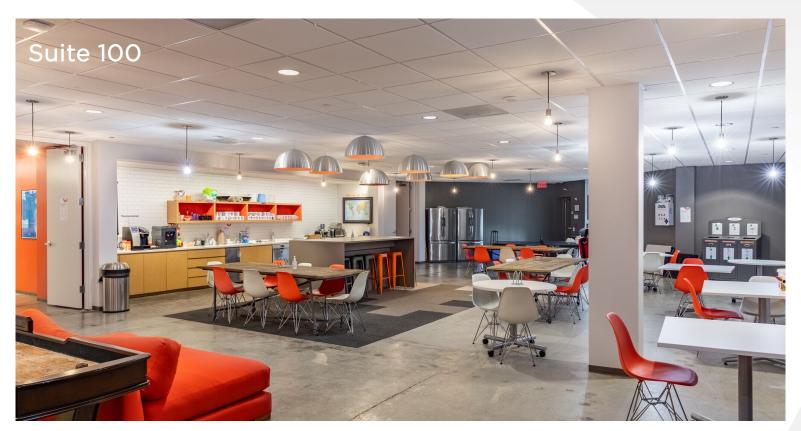

cushmanwakefield.com

Main Level - 46,531 SF

Suite 100 - 25,991 RSF

- Seeking a Single Tenant User
- 26,000 SF is high end loft office with ~5,000 SF Warehouse
- 5 Dock High Doors & 2 Drive Ins (14' clear height)
- Drive Ins can service up to 16,638 SF (lower ground level)
- Dock Highs can service up to 33,192 SF (main ground level)
- Keeping the loft office buildout of ~ 21,000 SF, Dock highs can service up to ~12,000 SF
- Both have full size truck courts trucks can circle the building
- 100% HVAC throughout
- 3.3/1,000 Parking Ratio