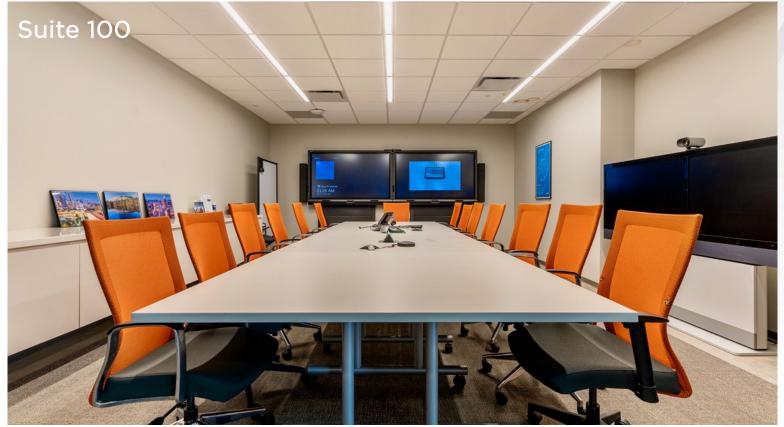

cushmanwakefield.com

Main Level - 46,531 SF

Suite 100 - 25,991 RSF

- Seeking a Single Tenant User
- 26,000 SF is high end loft office with ~5,000 SF Warehouse
- 5 Dock High Doors & 2 Drive Ins (14' clear height)
- Drive Ins can service up to 16,638 SF (lower ground level)
- Dock Highs can service up to 33,192 SF (main ground level)
- Keeping the loft office buildout of ~ 21,000 SF, Dock highs can service up to ~12,000 SF
- Both have full size truck courts trucks can circle the building
- 100% HVAC throughout
- 3.3/1,000 Parking Ratio