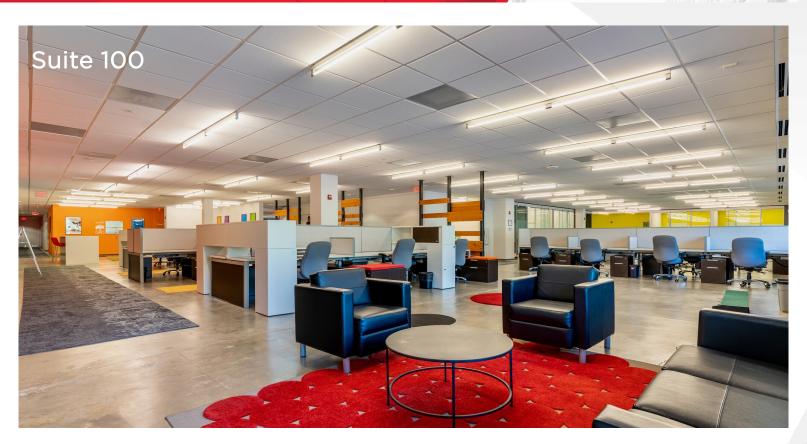

cushmanwakefield.com

Main Level - 46,531 SF

Suite 100 - 25,991 RSF

- Seeking a Single Tenant User
- 26,000 SF is high end loft office with ~5,000 SF Warehouse
- 5 Dock High Doors & 2 Drive Ins (14' clear height)
- Drive Ins can service up to 16,638 SF (lower ground level)
- Dock Highs can service up to 33,192 SF (main ground level)
- Keeping the loft office buildout of ~ 21,000 SF, Dock highs can service up to ~12,000 SF
- Both have full size truck courts trucks can circle the building
- 100% HVAC throughout
- 3.3/1,000 Parking Ratio