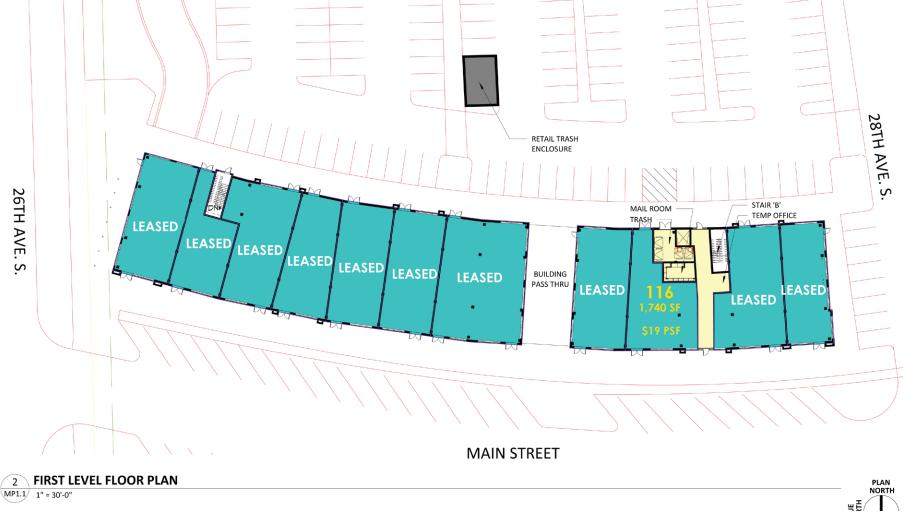

### SPACE AVAILABLE

Unit 116 - 1,740 SF

#### LEASE RATE

\$19.00 PSF

CAM

\$5.32 PSF

TIA

\$20.00 PSF

## **PROPERTY DESCRIPTION:**

Located in the heart of Fargo/West Fargo, Uptown & Main is a dense, master-planned, mixed use lifestyle center featuring a "Main Street" feel and identity. Phase I has one space left on the main floor for office/retail use, with 3 levels of apartment units above.