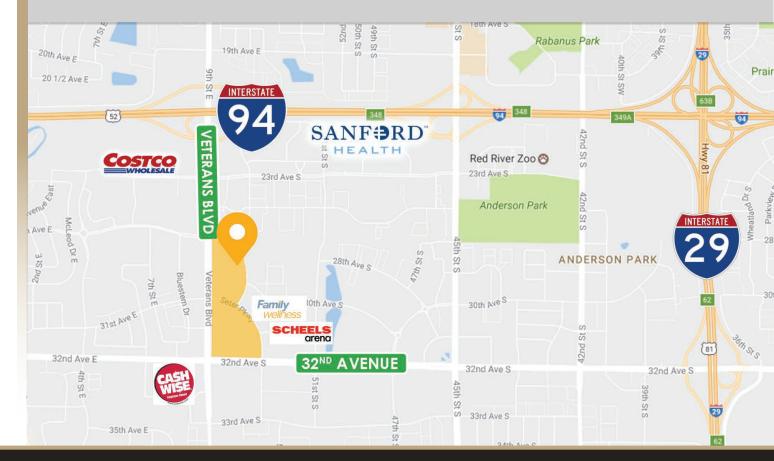

#### NEARBY BUSINESSES

Scheels Arena (6,000 capacity) Future FM Science Museum Family Wellness Center Sanford Hospital Costco Cashwise

This location is pedestrian friendly and just off I-94 along Veterans Blvd. Shop, Work, Play, Stay!

This information has been secured from sources we believe to be reliable, but we make no representation or warranties, expressed or implied, as to the accuracy of the information. Interested parties should conduct their own independent investigations and rely only on those results.