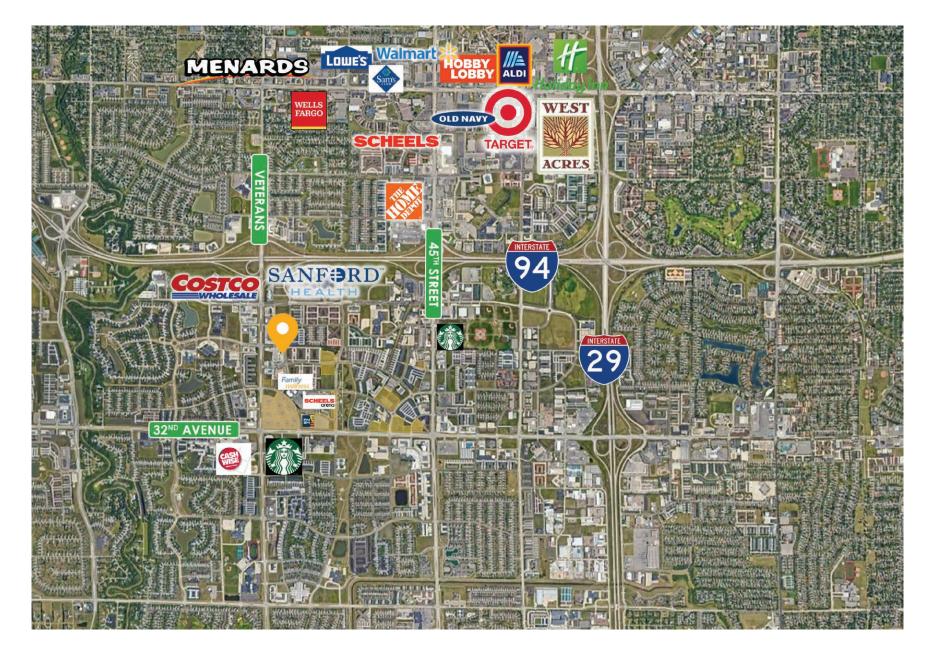

#### NEARBY BUSINESSES

Scheels Arena (6,000 capacity) Future FM Science Museum Family Wellness Center Sanford Hospital Costco Cashwise

This location is pedestrian friendly and just off I-94 along Veterans Blvd. Shop, Work, Play, Stay!

This information has been secured from sources we believe to be reliable, but we make no representation or warranties, expressed or implied, as to the accuracy of the information. Interested parties should conduct their own independent investigations and rely only on those results.