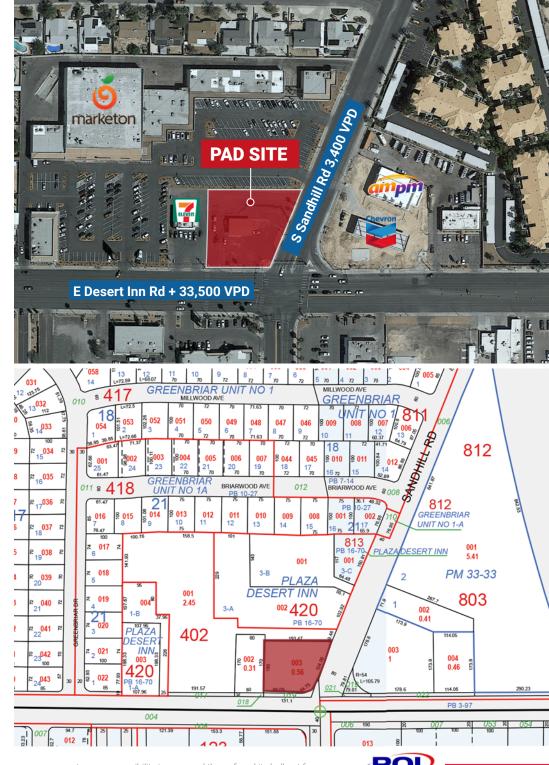

# PROPERTY HIGHLIGHTS

- Hard corner pad available
- Pad has great visibility with signalized intersection
- Site plan moldable based on Qualified Tenant's needs
- Access from both Desert Inn & Sandhill Rd
- Over 36,000 VPD at the intersection
- Cross access with adjacent parcel occupied by 7 Eleven

**APN** 161-07-402-003

SIZE ± 0.56 AC

**ZONING** Local Business (C-1)

## ADJACENT TENANTS

Exsisting Building

DESERT INN & SANDHILL NWC
LAS VEGAS, NV 89121