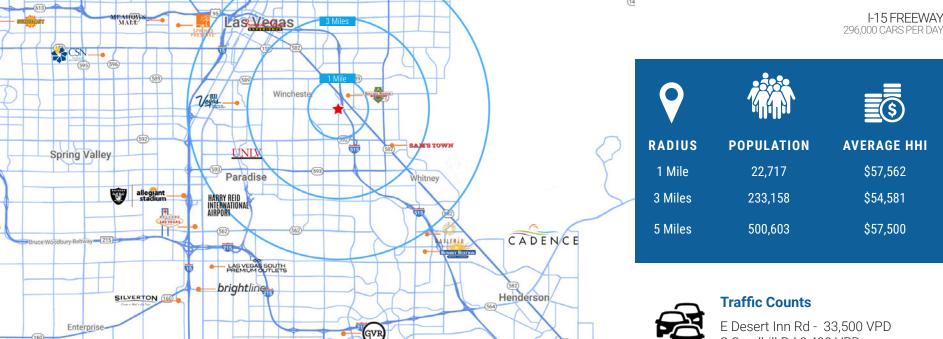

## Site Aerial

roicre com

VGT

MOUNTAINVIEW

0

CRAIG RANCH

#### I-15 FREEWAY

Sources: SitesUSA 2022 TRINA. NV DOT 2021

#### roicre.com

MOUNTAIN'S EDGE

S Sandhill Rd 3,400 VPD I-515 - 147,000 VPD

Sunrise Mano