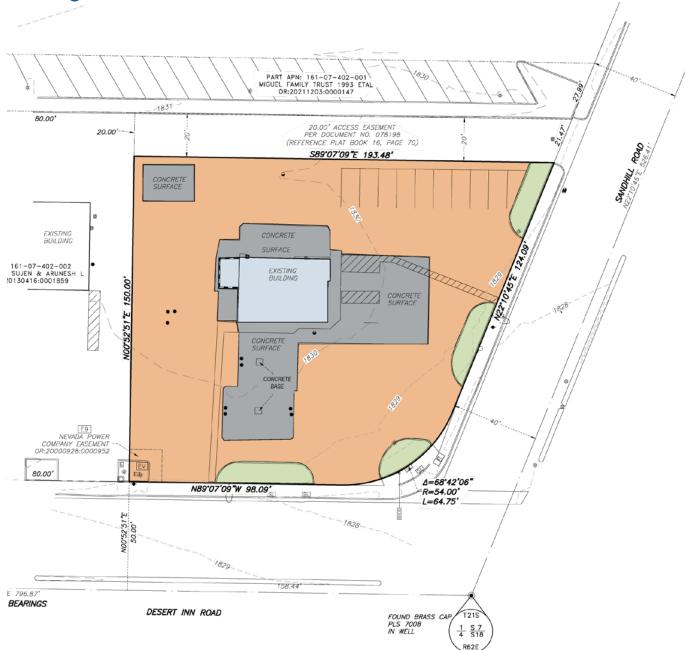

# PROPERTY HIGHLIGHTS

- Hard corner pad available
- Pad has great visibility with signalized intersection
- Site plan moldable based on Qualified Tenant's needs
- Access from both Desert Inn & Sandhill Rd
- Over 36,000 VPD at the intersection
- Cross access with adjacent parcel occupied by 7 Eleven

**APN** 161-07-402-003

SIZE ± 0.56 AC

**ZONING** Local Business (C-1)