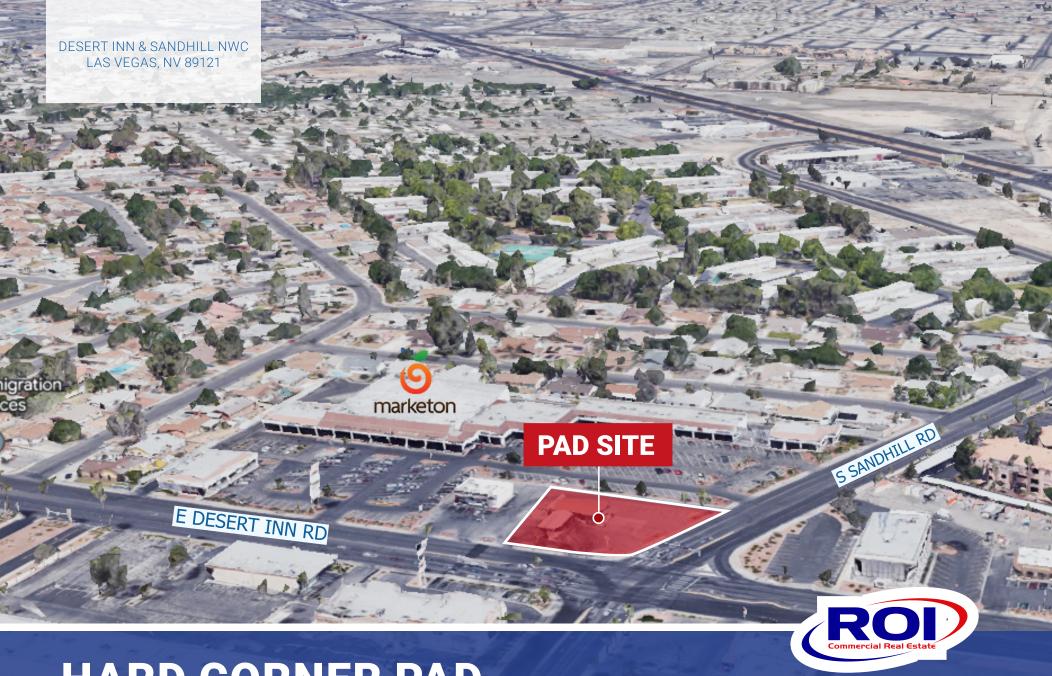

# HARD CORNER PAD AVAILABLE

SALE, GROUND LEASE, BTS, RBTS

PROPOSED RETAIL PAD

# 3798 E Desert Inn Rd

Desert Inn & Sandhill NWC Las Vegas, NV 89121

**0.56 AC**FOR SALE OR LEASE

# PROPERTY HIGHLIGHTS

- Hard corner pad available
- Pad has great visibility with signalized intersection
- Site plan moldable based on Qualified Tenant's needs
- Access from both Desert Inn & Sandhill Rd
- Over 36,000 VPD at the intersection
- Cross access with adjacent parcel occupied by 7 Eleven