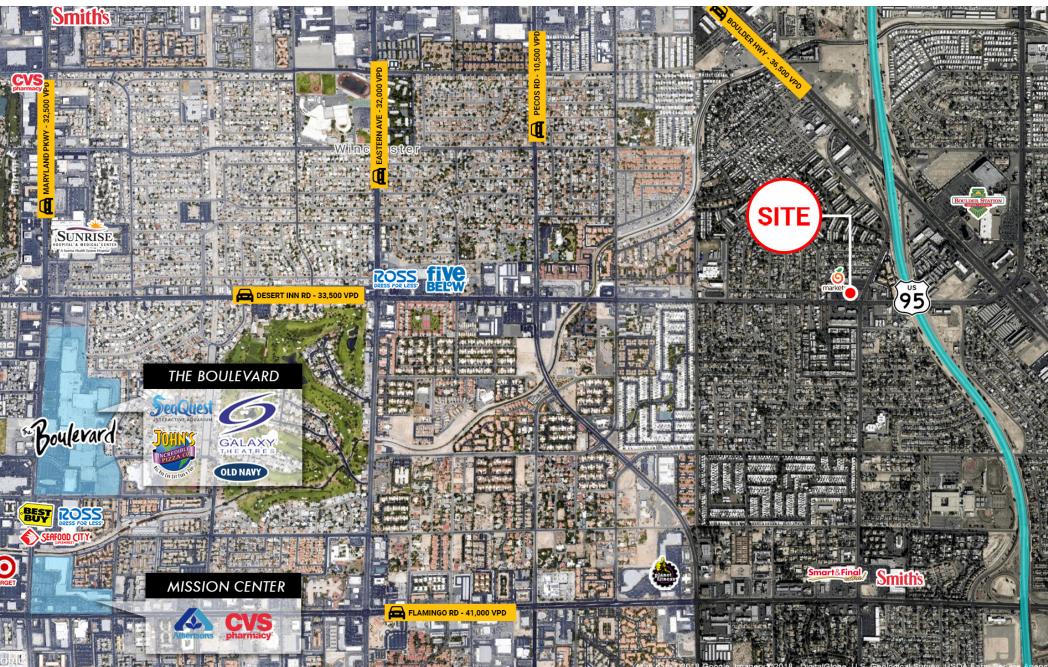

## ADJACENT TENANTS

Exsisting Building

DESERT INN & SANDHILL NWC
LAS VEGAS, NV 89121

#### roicre.com

DESERT INN & SANDHILL NWC LAS VEGAS, NV 89121

# PROPERTY HIGHLIGHTS

- Hard corner pad available
- Pad has great visibility with signalized intersection
- Site plan moldable based on Qualified Tenant's needs
- Access from both Desert Inn & Sandhill Rd
- Over 36,000 VPD at the intersection
- Cross access with adjacent parcel occupied by 7 Eleven