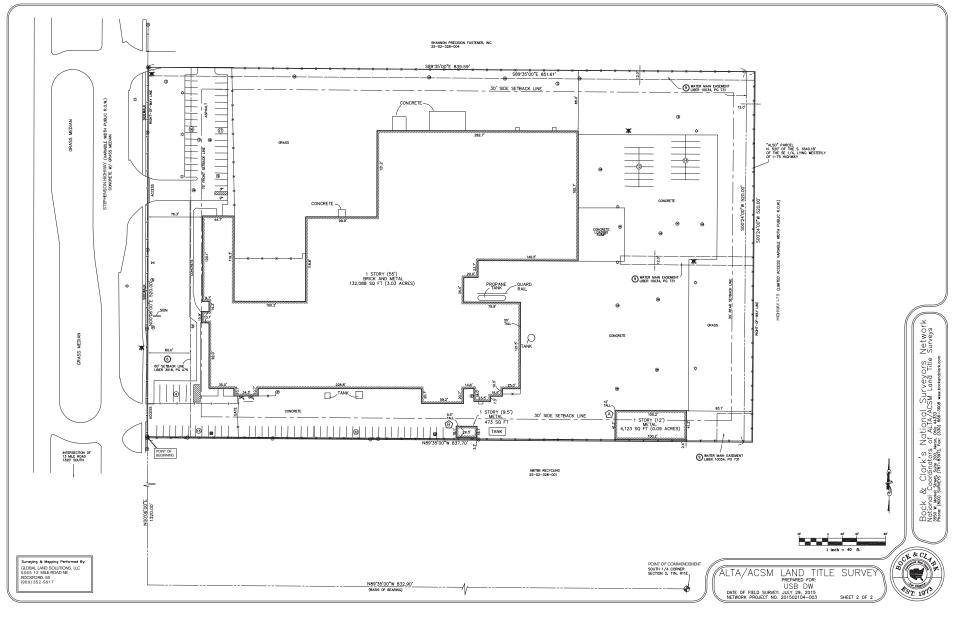

## **BUILDING DETAILS**

- ▲ 138,844 SF on 10 acres
- 10,500 SF of office
- ▲ 23′-28′ clear ceiling height
- 6 truck docks, multiple overhead grade doors
- ▲ Former heat-treating facility
  - ± 3000 kVA at 480 volts power
  - Large gas main
  - 5-ton and 3-ton bridge cranes and three 1-ton jib cranes
  - Extensive power distribution
  - · Compressed air lines
  - Testing labs
  - Locker rooms
- ✓ Includes 4,400 SF out-building
- Large paved exterior lot with storage capabilities
- Expansion possibilities
- ▲ Asking \$9,750,000 (\$68.42/SF)