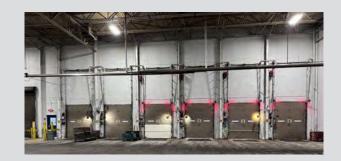

## **BUILDING DETAILS**

- ▲ 138,844 SF on 10 acres
- 10,500 SF of office
- ▲ 23′-28′ clear ceiling height
- 6 truck docks, multiple overhead grade doors
- ▲ Former heat-treating facility
  - ± 3000 kVA at 480 volts power
  - Large gas main
  - 5-ton and 3-ton bridge cranes and three 1-ton jib cranes
  - Extensive power distribution
  - · Compressed air lines
  - Testing labs
  - Locker rooms
- ✓ Includes 4,400 SF out-building
- Large paved exterior lot with storage capabilities
- Expansion possibilities
- ▲ Asking \$9,750,000 (\$68.42/SF)