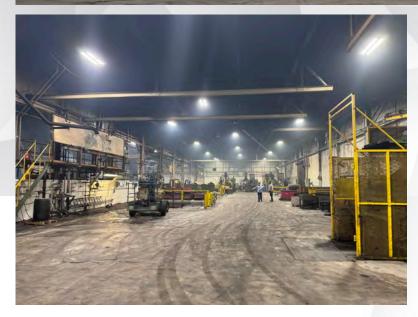

## **BUILDING DETAILS**

- ▲ 138,844 SF on 10 acres
- 10,500 SF of office
- ▲ 23′-28′ clear ceiling height
- 6 truck docks, multiple overhead grade doors
- ▲ Former heat-treating facility
  - ± 3000 kVA at 480 volts power
  - Large gas main
  - 5-ton and 3-ton bridge cranes and three 1-ton jib cranes
  - Extensive power distribution
  - · Compressed air lines
  - Testing labs
  - Locker rooms
- ✓ Includes 4,400 SF out-building
- Large paved exterior lot with storage capabilities
- Expansion possibilities
- ▲ Asking \$9,750,000 (\$68.42/SF)