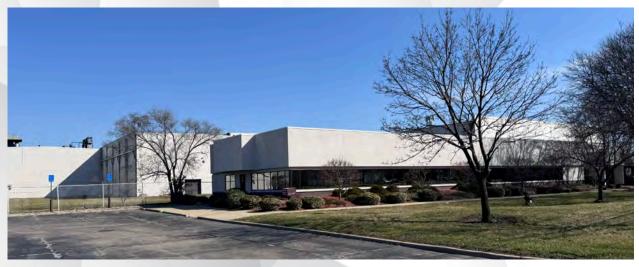

## **BUILDING DETAILS**

- ▲ 138,844 SF on 10 acres
- 10,500 SF of office
- ▲ 23′-28′ clear ceiling height
- 6 truck docks, multiple overhead grade doors
- ▲ Former heat-treating facility
  - ± 3000 kVA at 480 volts power
  - Large gas main
  - 5-ton and 3-ton bridge cranes and three 1-ton jib cranes
  - Extensive power distribution
  - · Compressed air lines
  - Testing labs
  - Locker rooms
- ✓ Includes 4,400 SF out-building
- Large paved exterior lot with storage capabilities
- Expansion possibilities
- ▲ Asking \$9,750,000 (\$68.42/SF)