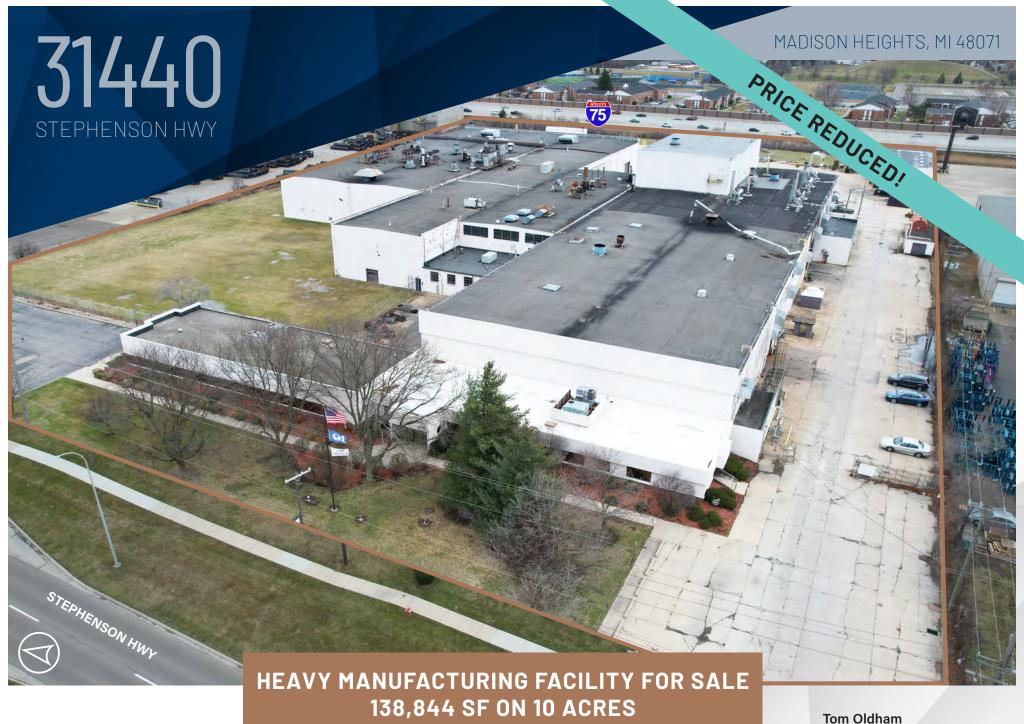

## **BUILDING DETAILS**

- ▲ 138,844 SF on 10 acres
- 10,500 SF of office
- ▲ 23′-28′ clear ceiling height
- 6 truck docks, multiple overhead grade doors
- ▲ Former heat-treating facility
  - ± 3000 kVA at 480 volts power
  - Large gas main
  - 5-ton and 3-ton bridge cranes and three 1-ton jib cranes
  - Extensive power distribution
  - · Compressed air lines
  - Testing labs
  - Locker rooms
- ✓ Includes 4,400 SF out-building
- Large paved exterior lot with storage capabilities
- Expansion possibilities
- ▲ Asking \$9,750,000 (\$68.42/SF)