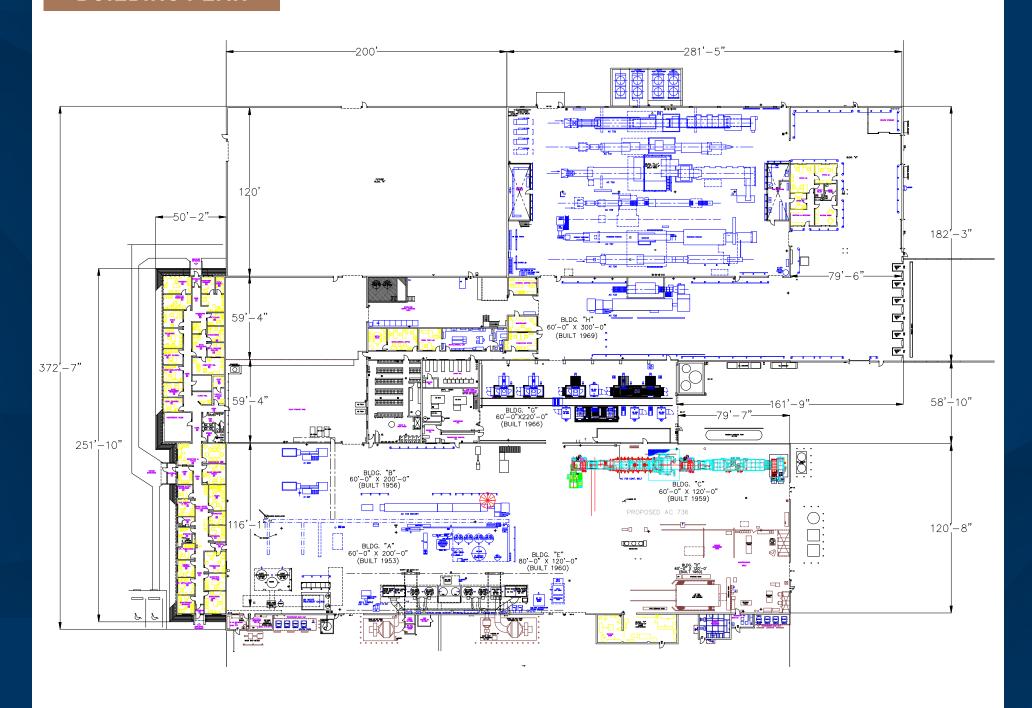

## **BUILDING DETAILS**

- ▲ 138,844 SF on 10 acres
- 10,500 SF of office
- ▲ 23′-28′ clear ceiling height
- 6 truck docks, multiple overhead grade doors
- ▲ Former heat-treating facility
  - ± 3000 kVA at 480 volts power
  - Large gas main
  - 5-ton and 3-ton bridge cranes and three 1-ton jib cranes
  - Extensive power distribution
  - · Compressed air lines
  - Testing labs
  - Locker rooms
- ✓ Includes 4,400 SF out-building
- Large paved exterior lot with storage capabilities
- Expansion possibilities
- ▲ Asking \$9,750,000 (\$68.42/SF)