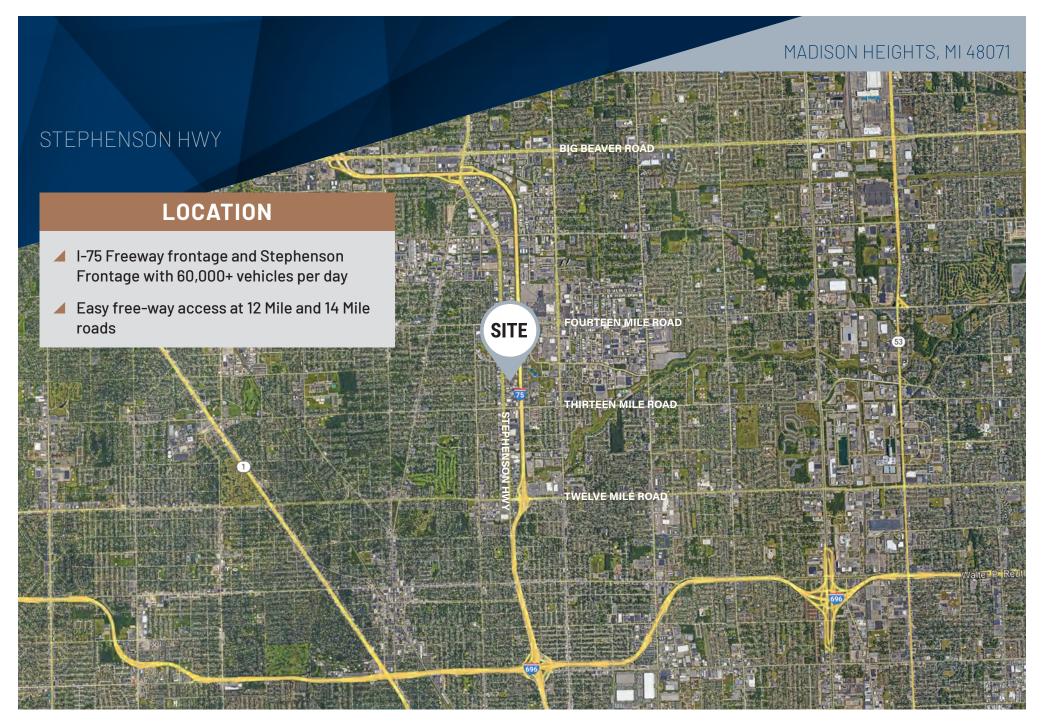

**NEWMARK** 

Senior Managing Director 248-357-6595 tom.oldham@nmrk.com









## **BUILDING DETAILS**

- ▲ 138,844 SF on 10 acres
- 10,500 SF of office
- ▲ 23′-28′ clear ceiling height
- 6 truck docks, multiple overhead grade doors
- ▲ Former heat-treating facility
  - ± 3000 kVA at 480 volts power
  - Large gas main
  - 5-ton and 3-ton bridge cranes and three 1-ton jib cranes
  - Extensive power distribution
  - · Compressed air lines
  - Testing labs
  - Locker rooms
- ✓ Includes 4,400 SF out-building
- Large paved exterior lot with storage capabilities
- Expansion possibilities
- ▲ Asking \$9,750,000 (\$68.42/SF)







PDF created with pdfFactory trial version www.pdffactory.com