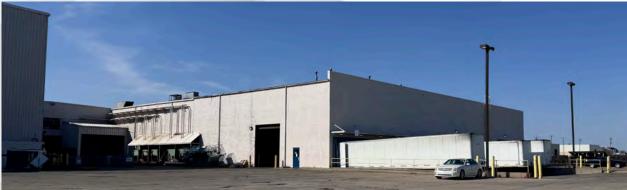

## **BUILDING DETAILS**

- ▲ 138,844 SF on 10 acres
- 10,500 SF of office
- ▲ 23′-28′ clear ceiling height
- 6 truck docks, multiple overhead grade doors
- ▲ Former heat-treating facility
  - ± 3000 kVA at 480 volts power
  - Large gas main
  - 5-ton and 3-ton bridge cranes and three 1-ton jib cranes
  - Extensive power distribution
  - · Compressed air lines
  - Testing labs
  - Locker rooms
- ✓ Includes 4,400 SF out-building
- Large paved exterior lot with storage capabilities
- Expansion possibilities
- ▲ Asking \$9,750,000 (\$68.42/SF)