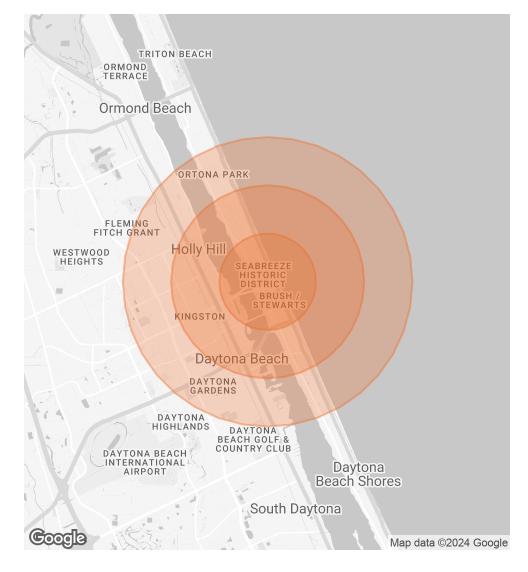

### **DEMOGRAPHICS MAP & REPORT**

| POPULATION           | 1 MILE | 2 MILES | 3 MILES |
|----------------------|--------|---------|---------|
| TOTAL POPULATION     | 5,912  | 22,438  | 50,603  |
| AVERAGE AGE          | 49     | 45      | 45      |
| AVERAGE AGE (MALE)   | 49     | 45      | 44      |
| AVERAGE AGE (FEMALE) | 49     | 45      | 46      |
| HOUSEHOLDS & INCOME  | 1 MILE | 2 MILES | 3 MILES |
| TOTAL HOUSEHOLDS     | 3,204  | 10,164  | 22,544  |
| # OF PERSONS PER HH  | 1.8    | 2.2     | 2.2     |

Demographics data derived from AlphaMap

**AVERAGE HH INCOME** 

**AVERAGE HOUSE VALUE** 

PATRICK M. OPALEWSKI, CCIM

CARL W. LENTZ IV, MBA, CCIM

O: 386.295.9676 patrick.opalewski@svn.com

FL #BK3042967

O: 386.566.3726 carl.lentz@svn.com FL #BK3068067