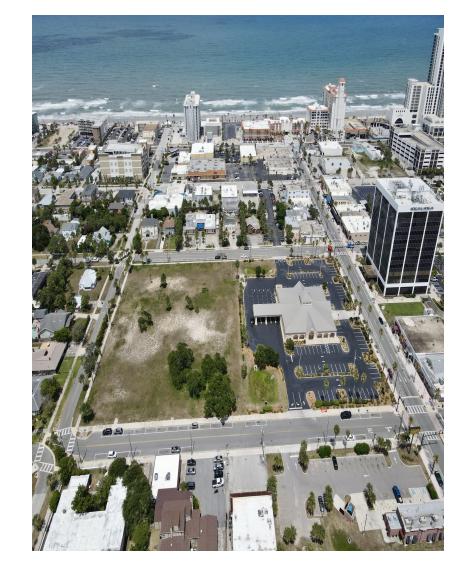

# PROPERTY DESCRIPTION

Rare opportunity to acquire approximately 2.3 acres of vacant land on Daytona Beach, FL beachside.

Residential land cleared, already subdivided into 31 separate parcels with utilities available. Current zoning could yield up to 20 units per acre density.

Possible assemblage opportunity to acquire adjacent Wells Fargo bank branch and control the entire block.

Located in historic Seabreeze Boulevard district. Walking distance to the Atlantic Ocean and Intracoastal Waterway.