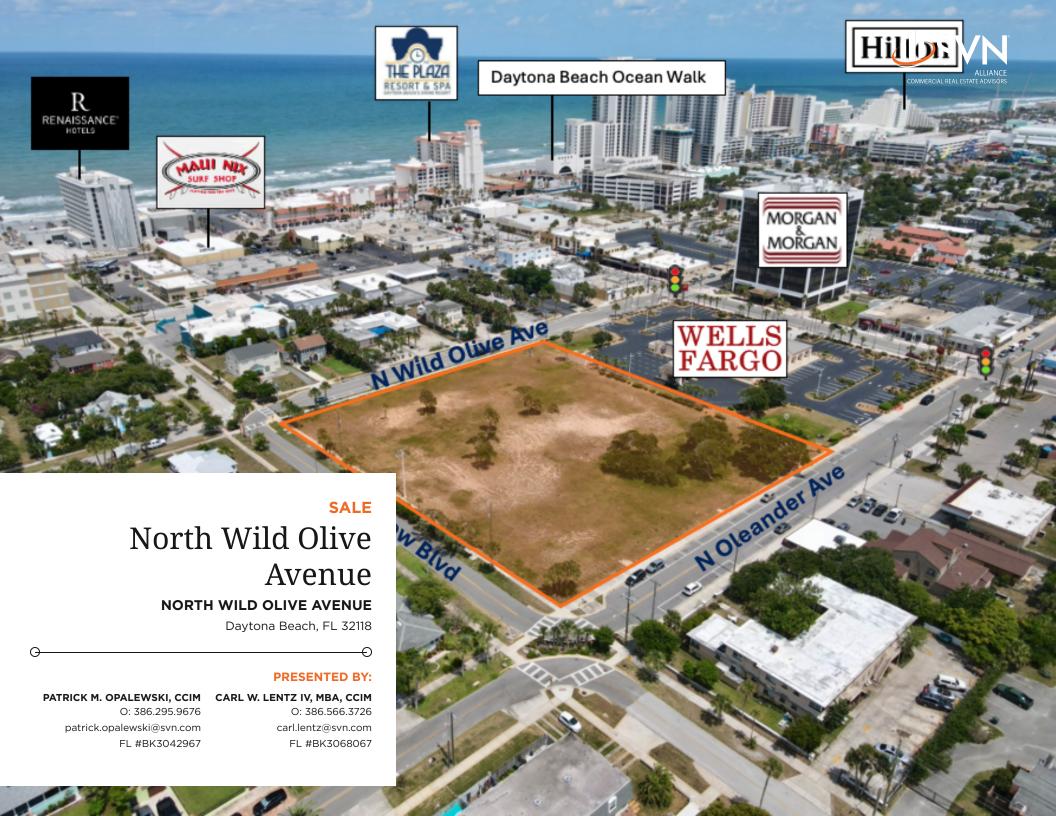

#### PROPERTY SUMMARY

#### OFFERING SUMMARY

| SALE PRICE:    | \$2,500,000                                                       |
|----------------|-------------------------------------------------------------------|
| LOT SIZE:      | 2.3 Acres                                                         |
| APPROVALS      | Current Zoning RP - Up to 20 Units<br>Acre                        |
| ROAD FRONTAGE: | 375' Glenview Blvd.<br>320' N. Oleander Ave<br>320' N. Wild Olive |

# PROPERTY DESCRIPTION

Rare opportunity to acquire approximately 2.3 acres of vacant land on Daytona Beach, FL beachside.

Residential land cleared, already subdivided into 31 separate parcels with utilities available. Current zoning could yield up to 20 units per acre density.

Possible assemblage opportunity to acquire adjacent Wells Fargo bank branch and control the entire block.

Located in historic Seabreeze Boulevard district. Walking distance to the Atlantic Ocean and Intracoastal Waterway.