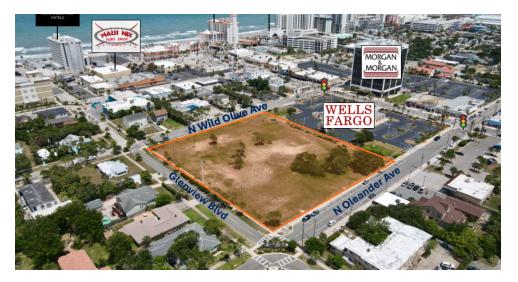

# PROPERTY DESCRIPTION

Rare opportunity to acquire approximately 2.3 acres of vacant land on Daytona Beach, FL beachside.

Residential land cleared, already subdivided into 31 separate parcels with utilities available. Current zoning could yield up to 20 units per acre density.

Possible assemblage opportunity to acquire adjacent Wells Fargo bank branch and control the entire block.

Located in historic Seabreeze Boulevard district. Walking distance to the Atlantic Ocean and Intracoastal Waterway.