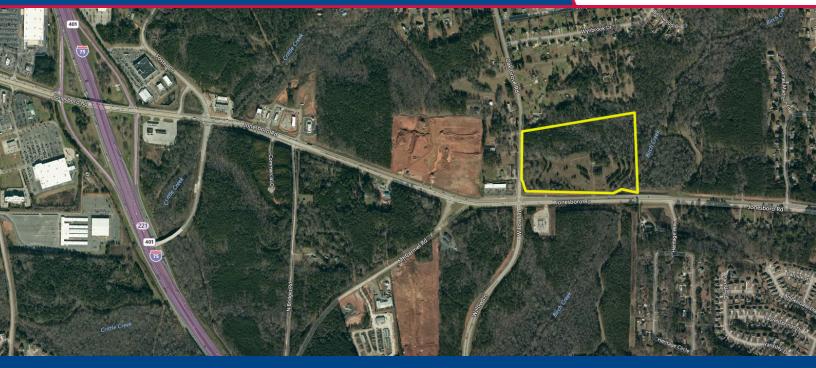

### LAND FOR SALE 30.33+/- Acres Available

### 982 Jonesboro Road, McDonough, GA 30253

#### **PROPERTY HIGHLIGHTS**

- 1 Mile from I-75 via Jonesboro Road
- All Utilities Available to Site
- Walk to New GRTA Park-N-Ride to be Delivered in Late 2020
- 29,100+/- Cars Per Day
- Potential Rezone Opportunity to Mixed Use
- Over 1,400+/- Feet of Road Frontage on Jonesboro Road
- Located at the Lighted Intersection of Jonesboro Road and Oak Grove Road