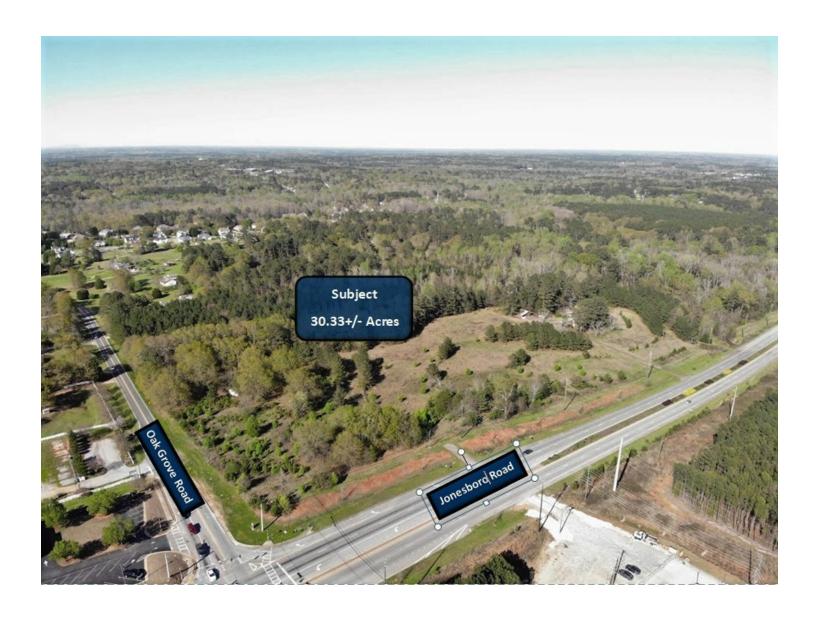

### LAND FOR SALE 30.33+/- Acres Available

### 982 Jonesboro Road, McDonough, GA 30253

#### **OFFERING SUMMARY**

**Lot Size:** 30.33 Acres **Zoning:** RA

#### **PROPERTY HIGHLIGHTS**

- 1 Mile from I-75 via Jonesboro Road
- All Utilities Available to Site
- Walk to New GRTA Park-N-Ride to be Delivered in Late 2020
- 29,100+/- Cars Per Day
- Potential Rezone Opportunity to Mixed Use
- Over 1,400+/- Feet of Road Frontage on Jonesboro Road
- Located at the Lighted Intersection of Jonesboro Road and Oak Grove Road