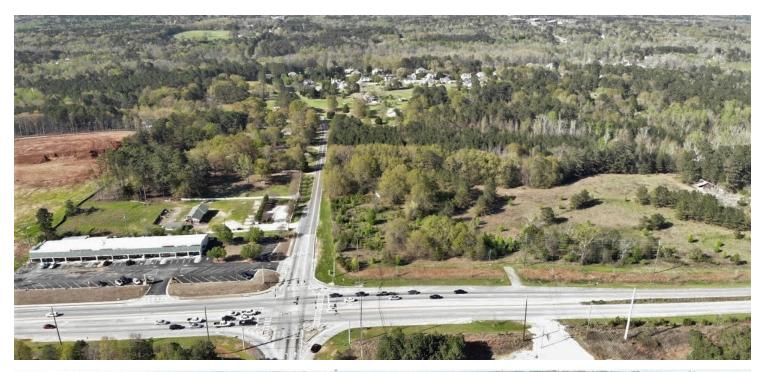

### LAND FOR SALE 30.33+/- Acres Available

### 982 Jonesboro Road, McDonough, GA 30253

#### **PROPERTY HIGHLIGHTS**

- 1 Mile from I-75 via Jonesboro Road
- All Utilities Available to Site
- Walk to New GRTA Park-N-Ride to be Delivered in Late 2020
- 29,100+/- Cars Per Day
- Potential Rezone Opportunity to Mixed Use
- Over 1,400+/- Feet of Road Frontage on Jonesboro Road
- Located at the Lighted Intersection of Jonesboro Road and Oak Grove Road