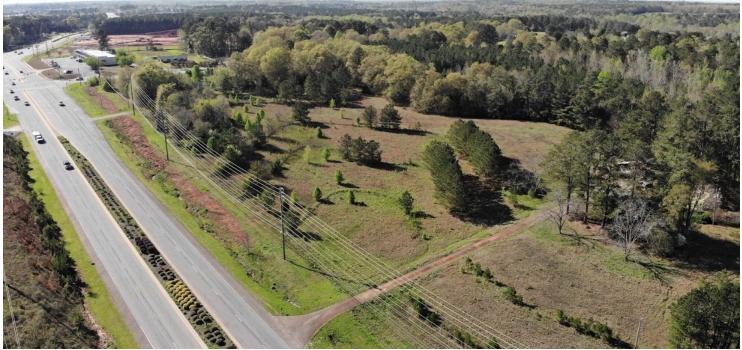

### LAND FOR SALE 30.33+/- Acres Available

### 982 Jonesboro Road, McDonough, GA 30253

#### **PROPERTY HIGHLIGHTS**

- 1 Mile from I-75 via Jonesboro Road
- All Utilities Available to Site
- Walk to New GRTA Park-N-Ride to be Delivered in Late 2020
- 29,100+/- Cars Per Day
- Potential Rezone Opportunity to Mixed Use
- Over 1,400+/- Feet of Road Frontage on Jonesboro Road
- Located at the Lighted Intersection of Jonesboro Road and Oak Grove Road