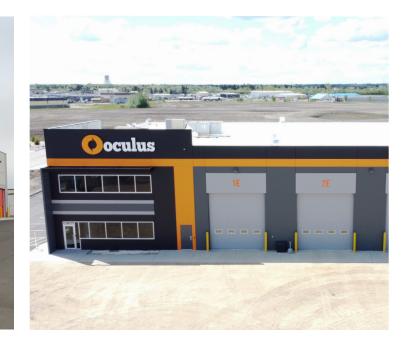

Ask about build to suit options. Recent build to suits in Fort Saskatchewan:

#### EXISTING AVAILABLE LOTS

|                 | AREA  |            | DOSSESSION              |
|-----------------|-------|------------|-------------------------|
| LOT             | (AC)  | PRICE (AC) | POSSESSION              |
| Plan<br>1424324 |       |            |                         |
| Blk 1 Lot 8     | 2.19  | SOLD       | Build to suit by<br>TAG |
| Plan<br>1522620 |       |            |                         |
| Blk 4 Lot 4     | 2.09  | \$314,000  | Immediate               |
| Blk 5 Lot 1     | 6.40  | SOLD       |                         |
| Blk 5 Lot 2     | 2.03  | \$404,000  | Immediate               |
| Blk 5 Lot 3     | 4.55  | \$404,000  | Immediate               |
| Blk 7 Lot 6     | 2.14  | \$414,000  | Immediate               |
| Blk 7 Lot 7     | 2.14  | \$404,000  | Immediate               |
| Blk 7 Lot 8     | 1.60  | LEASED     | Build to suit by<br>TAG |
| Blk 7 Lot 9     | 2.60  | LEASED     | Build to suit by<br>TAG |
| Plan<br>1421693 |       |            |                         |
| Blk 6 Lot 1     | 2.67  | \$424,000  | Immediate               |
| Plan<br>1025416 |       |            |                         |
| Blk 9 Lot 4     | 10.58 | \$390,000  | Immediate               |