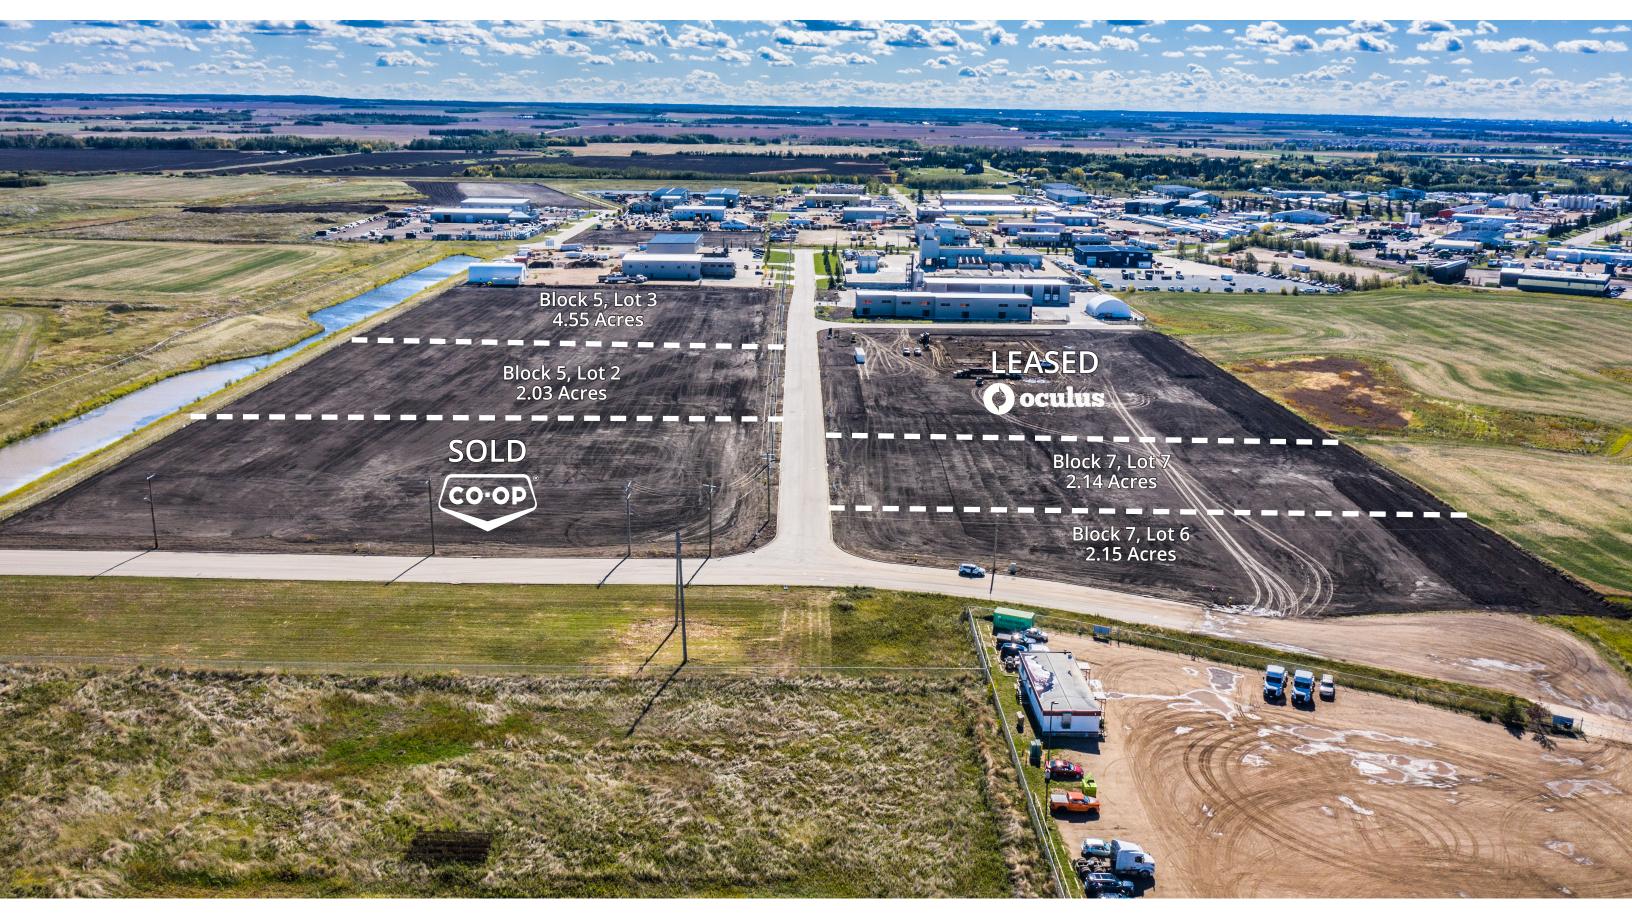

#### EXISTING AVAILABLE LOTS

|                 | AREA  |            | DOSSESSION              |
|-----------------|-------|------------|-------------------------|
| LOT             | (AC)  | PRICE (AC) | POSSESSION              |
| Plan<br>1424324 |       |            |                         |
| Blk 1 Lot 8     | 2.19  | SOLD       | Build to suit by<br>TAG |
| Plan<br>1522620 |       |            |                         |
| Blk 4 Lot 4     | 2.09  | \$314,000  | Immediate               |
| Blk 5 Lot 1     | 6.40  | SOLD       |                         |
| Blk 5 Lot 2     | 2.03  | \$404,000  | Immediate               |
| Blk 5 Lot 3     | 4.55  | \$404,000  | Immediate               |
| Blk 7 Lot 6     | 2.14  | \$414,000  | Immediate               |
| Blk 7 Lot 7     | 2.14  | \$404,000  | Immediate               |
| Blk 7 Lot 8     | 1.60  | LEASED     | Build to suit by<br>TAG |
| Blk 7 Lot 9     | 2.60  | LEASED     | Build to suit by<br>TAG |
| Plan<br>1421693 |       |            |                         |
| Blk 6 Lot 1     | 2.67  | \$424,000  | Immediate               |
| Plan<br>1025416 |       |            |                         |
| Blk 9 Lot 4     | 10.58 | \$390,000  | Immediate               |