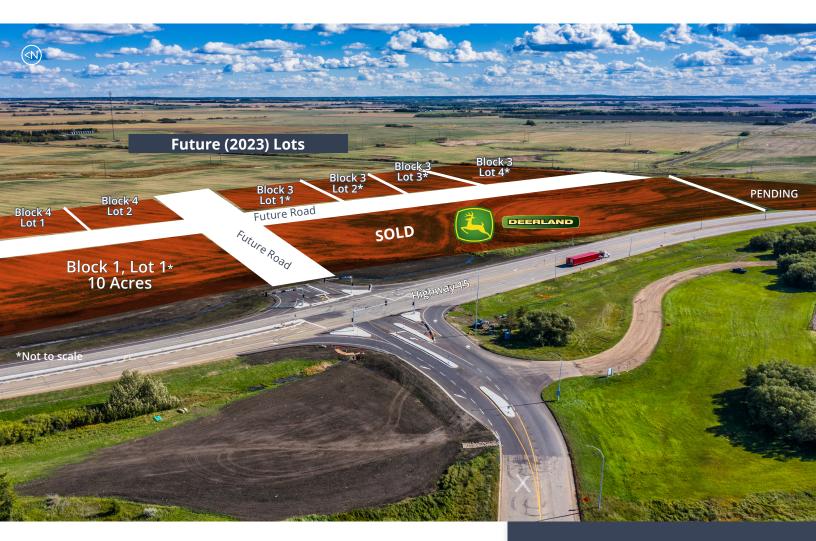

### FUTURE (2023) LOTS

| LOT         | AREA<br>(AC) | PRICE (AC) | POSSESSION  |
|-------------|--------------|------------|-------------|
| Plan TBD    |              |            |             |
| Blk 8 Lot 2 | 8.43         | \$424,000  | Winter 2023 |
| Blk 8 Lot 1 | 4.74         | \$424,000  | Winter 2023 |
| Blk 2 Lot 3 | 6.71         | \$499,000  | Winter 2023 |
| Blk 2 Lot 2 | 4.50         | PENDING    | Winter 2023 |
| Blk 2 Lot 1 | 11.00        | SOLD       |             |
| Blk 1 Lot 1 | 10.00        | \$599,000  | Winter 2023 |
| Blk 4 Lot 1 | 3.01         | \$425,000  | Winter 2023 |
| Blk 4 Lot 2 | 1.95         | \$445,000  | Winter 2023 |
| Blk 3 Lot 1 | 2.52         | \$445,000  | Winter 2023 |
| Blk 3 Lot 2 | 1.85         | \$409,000  | Winter 2023 |
| Blk 3 Lot 3 | 4.15         | \$409,000  | Winter 2023 |

#### Recently Announced: 10 Billion Dollar Investment

Closest serviced industrial land to Dows recently announced \$10 billion petrochemical net-zero emissions plant expansion