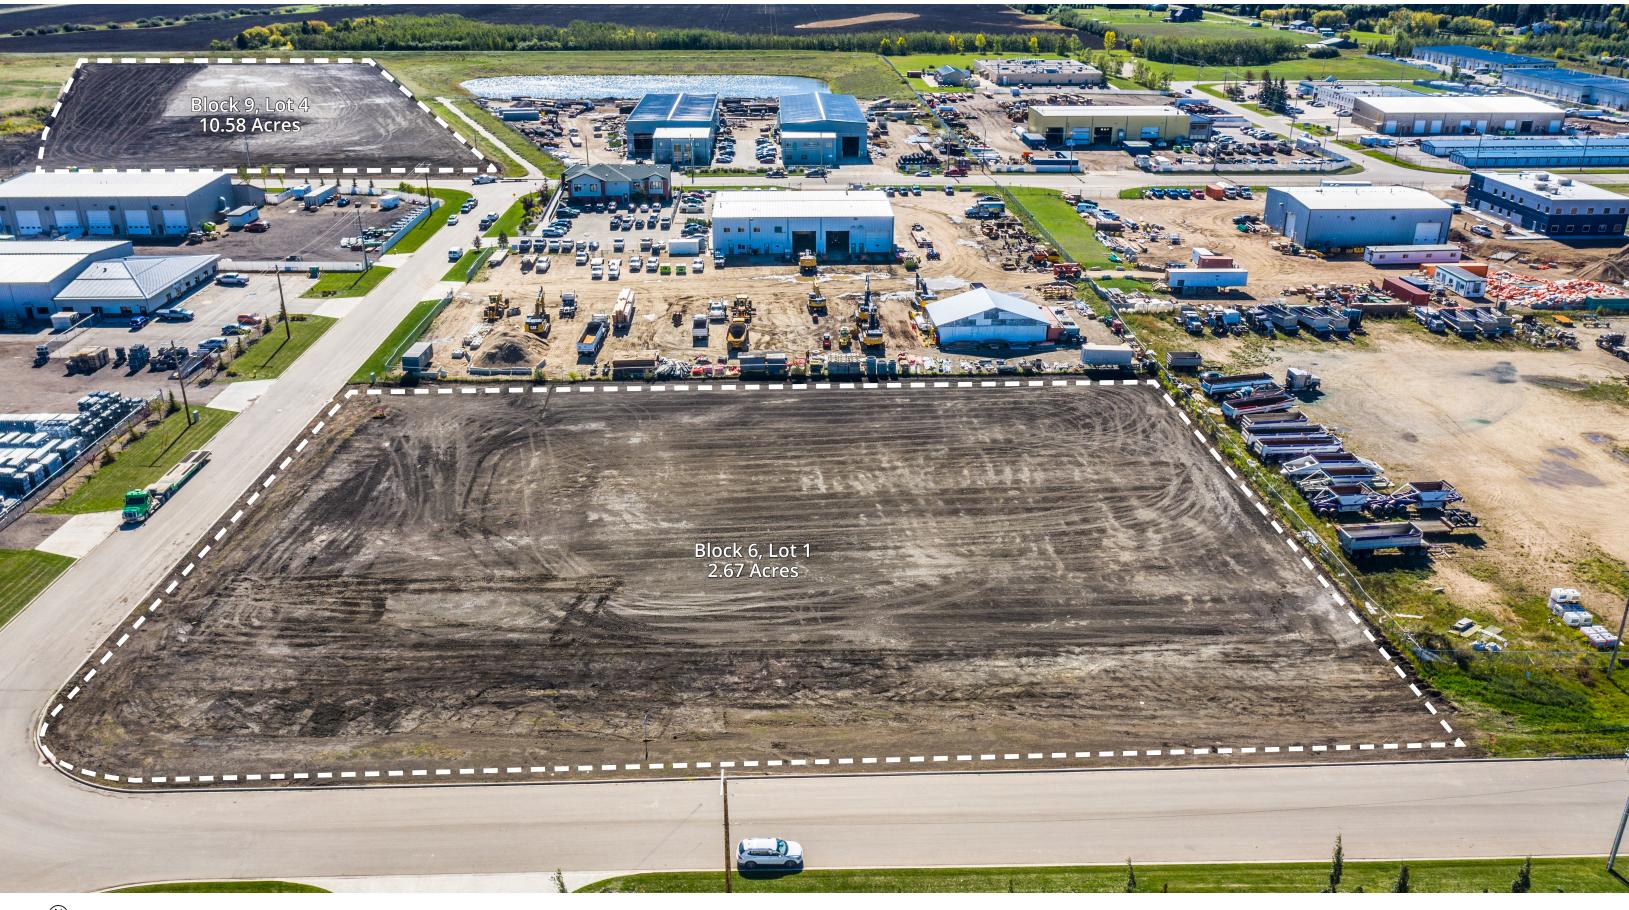

#### EXISTING AVAILABLE LOTS

|                 | AREA  |            | DOSSESSION              |
|-----------------|-------|------------|-------------------------|
| LOT             | (AC)  | PRICE (AC) | POSSESSION              |
| Plan<br>1424324 |       |            |                         |
| Blk 1 Lot 8     | 2.19  | SOLD       | Build to suit by<br>TAG |
| Plan<br>1522620 |       |            |                         |
| Blk 4 Lot 4     | 2.09  | \$314,000  | Immediate               |
| Blk 5 Lot 1     | 6.40  | SOLD       |                         |
| Blk 5 Lot 2     | 2.03  | \$404,000  | Immediate               |
| Blk 5 Lot 3     | 4.55  | \$404,000  | Immediate               |
| Blk 7 Lot 6     | 2.14  | \$414,000  | Immediate               |
| Blk 7 Lot 7     | 2.14  | \$404,000  | Immediate               |
| Blk 7 Lot 8     | 1.60  | LEASED     | Build to suit by<br>TAG |
| Blk 7 Lot 9     | 2.60  | LEASED     | Build to suit by<br>TAG |
| Plan<br>1421693 |       |            |                         |
| Blk 6 Lot 1     | 2.67  | \$424,000  | Immediate               |
| Plan<br>1025416 |       |            |                         |
| Blk 9 Lot 4     | 10.58 | \$390,000  | Immediate               |