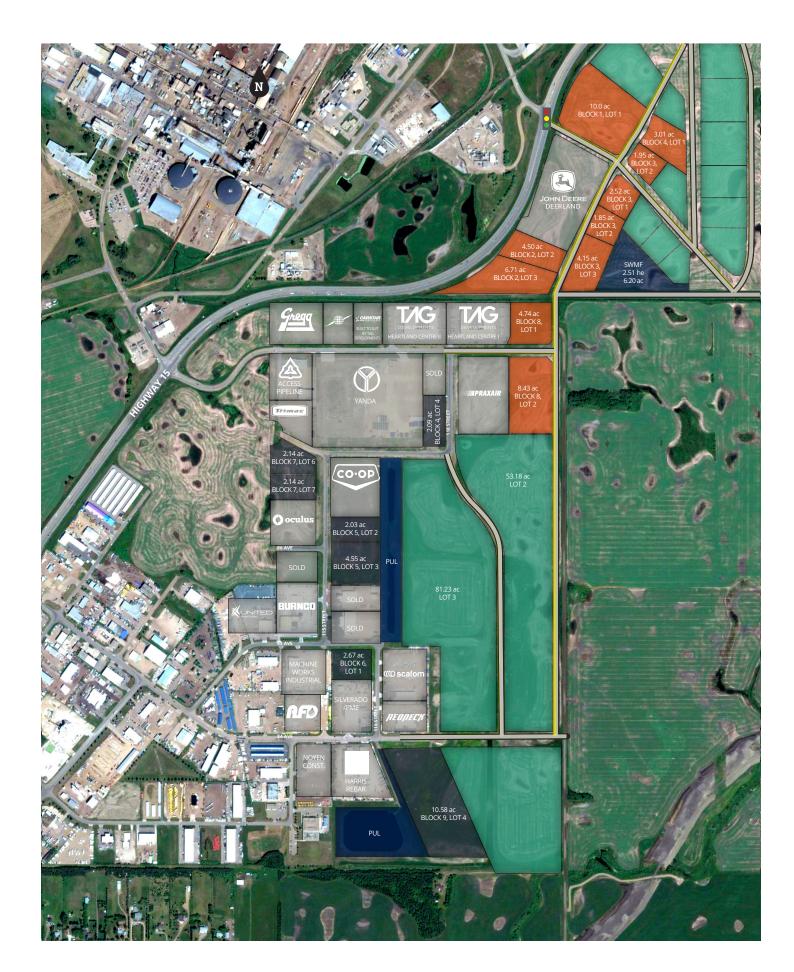

#### EXISTING AVAILABLE LOTS

|                 | AREA  |            | DOSSESSION              |
|-----------------|-------|------------|-------------------------|
| LOT             | (AC)  | PRICE (AC) | POSSESSION              |
| Plan<br>1424324 |       |            |                         |
| Blk 1 Lot 8     | 2.19  | SOLD       | Build to suit by<br>TAG |
| Plan<br>1522620 |       |            |                         |
| Blk 4 Lot 4     | 2.09  | \$314,000  | Immediate               |
| Blk 5 Lot 1     | 6.40  | SOLD       |                         |
| Blk 5 Lot 2     | 2.03  | \$404,000  | Immediate               |
| Blk 5 Lot 3     | 4.55  | \$404,000  | Immediate               |
| Blk 7 Lot 6     | 2.14  | \$414,000  | Immediate               |
| Blk 7 Lot 7     | 2.14  | \$404,000  | Immediate               |
| Blk 7 Lot 8     | 1.60  | LEASED     | Build to suit by<br>TAG |
| Blk 7 Lot 9     | 2.60  | LEASED     | Build to suit by<br>TAG |
| Plan<br>1421693 |       |            |                         |
| Blk 6 Lot 1     | 2.67  | \$424,000  | Immediate               |
| Plan<br>1025416 |       |            |                         |
| Blk 9 Lot 4     | 10.58 | \$390,000  | Immediate               |

### FUTURE (2023) LOTS

| LOT         | AREA<br>(AC) | PRICE (AC) | POSSESSION  |
|-------------|--------------|------------|-------------|
| Plan TBD    |              |            |             |
| Blk 8 Lot 2 | 8.43         | \$424,000  | Winter 2023 |
| Blk 8 Lot 1 | 4.74         | \$424,000  | Winter 2023 |
| Blk 2 Lot 3 | 6.71         | \$499,000  | Winter 2023 |
| Blk 2 Lot 2 | 4.50         | PENDING    | Winter 2023 |
| Blk 2 Lot 1 | 11.00        | SOLD       |             |
| Blk 1 Lot 1 | 10.00        | \$599,000  | Winter 2023 |
| Blk 4 Lot 1 | 3.01         | \$425,000  | Winter 2023 |
| Blk 4 Lot 2 | 1.95         | \$445,000  | Winter 2023 |
| Blk 3 Lot 1 | 2.52         | \$445,000  | Winter 2023 |
| Blk 3 Lot 2 | 1.85         | \$409,000  | Winter 2023 |
| Blk 3 Lot 3 | 4.15         | \$409,000  | Winter 2023 |