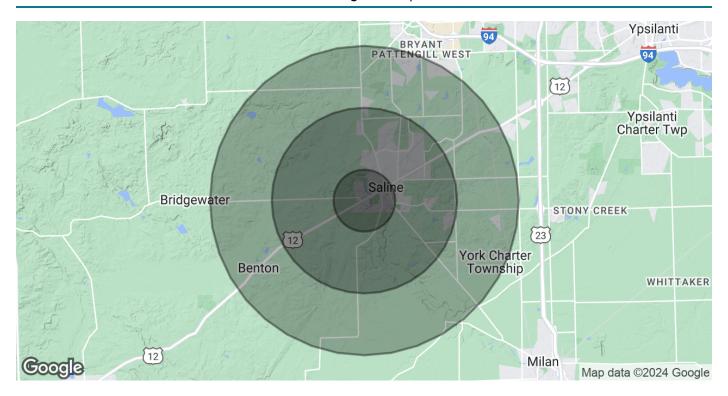

## DEMOGRAPHICS MAP & REPORT: 901 W Michigan Ave | Saline, MI 48176

| POPULATION           | 1 MILE    | 3 MILES   | 5 MILES   |
|----------------------|-----------|-----------|-----------|
| Total Population     | 4,605     | 14,465    | 28,929    |
| Average Age          | 47.9      | 46.5      | 45.1      |
| Average Age (Male)   | 41.8      | 43.9      | 43.6      |
| Average Age (Female) | 50.9      | 47.7      | 45.9      |
|                      |           |           |           |
| HOUSEHOLDS & INCOME  | 1 MILE    | 3 MILES   | 5 MILES   |
| Total Households     | 1,844     | 5,672     | 10,833    |
| # of Persons per HH  | 2.5       | 2.6       | 2.7       |
| Average HH Income    | \$99,896  | \$112,883 | \$136,171 |
| Average House Value  | \$248,737 | \$306,574 | \$354,871 |

<sup>\*</sup> Demographic data derived from 2020 ACS - US Census