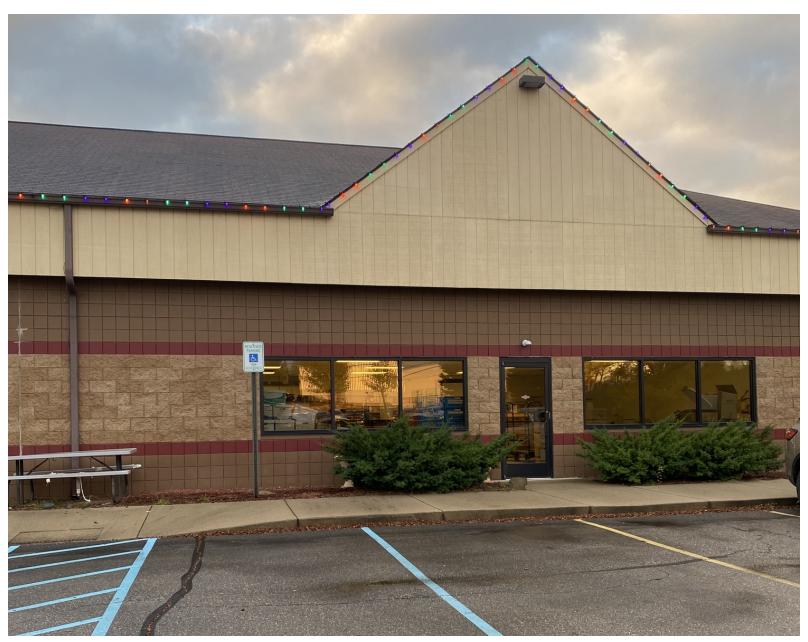

## **PLAZA WEST**

901 W Michigan Ave, Saline, MI 48176



# FOR LEASE

**EXCLUSIVELY LISTED BY:** 

# MICHAEL PERALES

Associate

mperales@thomasduke.com

248.476.3700



## OFFERING SUMMARY: 901 W Michigan Ave | Saline, MI 48176



#### **PROPERTY OVERVIEW**

901 W Michigan Ave in Saline, known as Plaza West Retail Strip Center, is an approximately 11,168 square foot building with multiple tenants.

## **OFFERING SUMMARY**

| Lease Rate:       | \$13.00 SF/yr (Gross + Utilities) |
|-------------------|-----------------------------------|
| Building<br>Size: | 11,168 SF                         |
| Available<br>SF:  | 3,000 SF                          |
| Year Built:       | 1999                              |
| Zoning:           | C-3                               |

#### **PROPERTY HIGHLIGHTS**

- Offers a High-Visibility location with 45 free