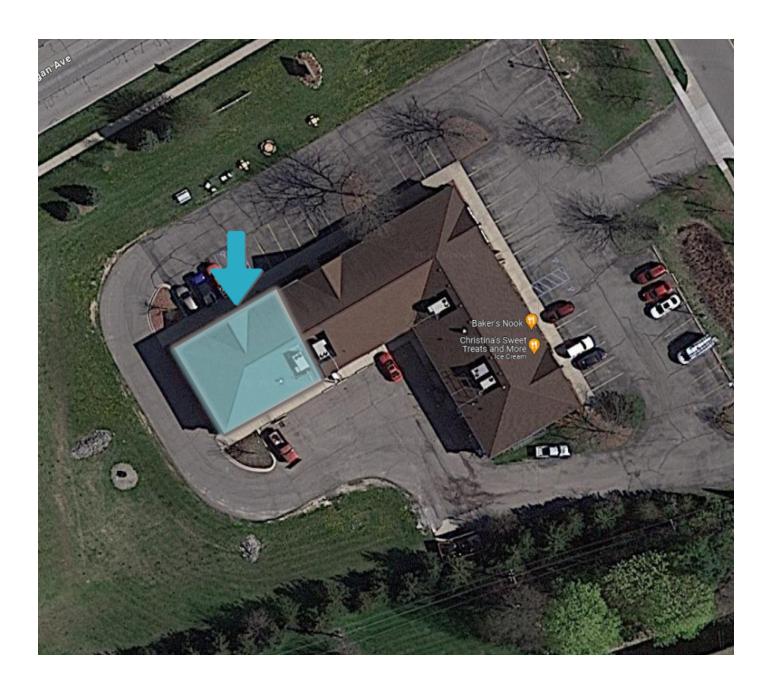

erty Subtype: Free Standing Building

C-3 Zoning

Traffic Count: W Michigan Ave - 18,952 vpd

Legal Description: Available Upon Request

APN: 18-18-01-325-012

#### **LOCATION INFORMATION**

Located on the South side of Michigan Ave, across from Genthe Chrysler Dodge Jeep Ram Saline.





## LEASE SPACES: 901 W Michigan Ave | Saline, MI 48176

**LEASE INFORMATION** 

Lease Type: Gross + Utilities Lease Term: Negotiable

Total Space: 3,000 SF Lease Rate: \$13.00 SF/yr

**AVAILABLE SPACES** 

SUITE TENANT SIZE (SF) LEASE TYPE LEASE RATE DESCRIPTION

901 Available 3,000 SF Gross + Utilities \$13.00 SF/yr



## ADDITIONAL PHOTOS: 901 W Michigan Ave | Saline, MI 48176









## ADDITIONAL PHOTOS: 901 W Michigan Ave | Saline, MI 48176









## AERIAL: 901 W Michigan Ave | Saline, MI 48176





## RETAILER MAP: 901 W Michigan Ave | Saline, MI 48176





## DEMOGRAPHICS MAP & REPORT: 901 W Michigan Ave | Saline, MI 48176



| POPULATION           | 1 MILE    | 3 MILES   | 5 MILES   |
|----------------------|-----------|-----------|-----------|
| Total Population     | 4,605     | 14,465    | 28,929    |
| Average Age          | 47.9      | 46.5      | 45.1      |
| Average Age (Male)   | 41.8      | 43.9      | 43.6      |
| Average Age (Female) | 50.9      | 47.7      | 45.9      |
|                      |           |           |           |
| HOUSEHOLDS & INCOME  | 1 MILE    | 3 MILES   | 5 MILES   |
| Total Households     | 1,844     | 5,672     | 10,833    |
| # of Persons per HH  | 2.5       | 2.6       | 2.7       |
| Average HH Income    | \$99,896  | \$112,883 | \$136,