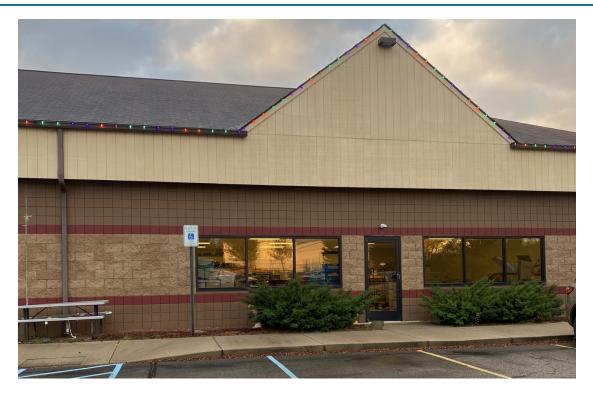

## **PLAZA WEST**

901 W Michigan Ave, Saline, MI 48176



# FOR LEASE

**EXCLUSIVELY LISTED BY:** 

# MICHAEL PERALES

Associate

mperales@thomasduke.com

248.476.3700



## OFFERING SUMMARY: 901 W Michigan Ave | Saline, MI 48176



#### **PROPERTY OVERVIEW**

901 W Michigan Ave in Saline, known as Plaza West Retail Strip Center, is an approximately 11,168 square foot building with multiple tenants.

## **OFFERING SUMMARY**

| Lease Rate:       | \$13.00 SF/yr (Gross + Utilities) |
|-------------------|-----------------------------------|
| Building<br>Size: | 11,168 SF                         |
| Available<br>SF:  | 3,000 SF                          |
| Year Built:       | 1999                              |
| Zoning:           | C-3                               |

#### **PROPERTY HIGHLIGHTS**

- Offers a High-Visibility location with 45 free surface parking spaces
- Accommodates Office, Business Services, and Retail uses
- Perfect location to serve the city and surrounding communities.



### BUILDING/PROPERTY IN