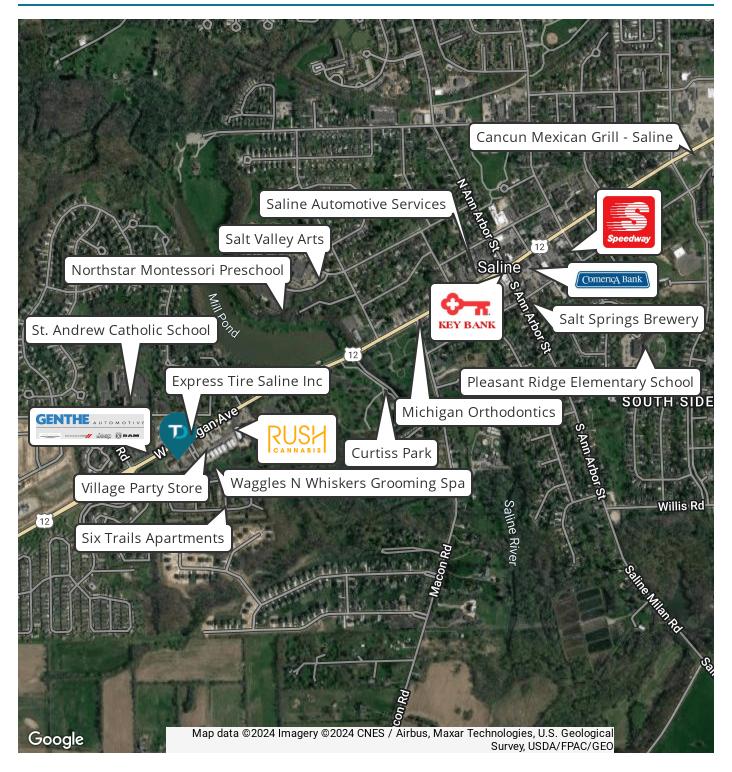

unt: W Michigan Ave - 18,952 vpd

Legal Description: Available Upon Request

APN: 18-18-01-325-012

#### **LOCATION INFORMATION**

Located on the South side of Michigan Ave, across from Genthe Chrysler Dodge Jeep Ram Saline.





## LEASE SPACES: 901 W Michigan Ave | Saline, MI 48176

**LEASE INFORMATION** 

Lease Type: Gross + Utilities Lease Term: Negotiable

Total Space: 3,000 SF Lease Rate: \$13.00 SF/yr

**AVAILABLE SPACES** 

SUITE TENANT SIZE (SF) LEASE TYPE LEASE RATE DESCRIPTION

901 Available 3,000 SF Gross + Utilities \$13.00 SF/yr



## ADDITIONAL PHOTOS: 901 W Michigan Ave | Saline, MI 48176









## ADDITIONAL PHOTOS: 901 W Michigan Ave | Saline, MI 48176









## AERIAL: 901 W Michigan Ave | Saline, MI 48176





## RETAILER MAP: 901 W Michigan Ave | Saline, MI 48176





## DEMOGRAPHICS MAP & REPORT: 901 W Michigan Ave | Saline, MI 48176



| POPULATION           | 1 MILE    | 3 MILES   | 5 MILES   |
|----------------------|-----------|-----------|-----------|
| Total Population     | 4,605     | 14,465    | 28,929    |
| Average Age          | 47.9      | 46.5      | 45.1      |
| Average Age (Male)   | 41.8      | 43.9      | 43.6      |
| Average Age (Female) | 50.9      | 47.7      | 45.9      |
|                      |           |           |           |
| HOUSEHOLDS & INCOME  | 1 MILE    | 3 MILES   | 5 MILES   |
| Total Households     | 1,844     | 5,672     | 10,833    |
| # of Persons per HH  | 2.5       | 2.6       | 2.7       |
| Average HH Income    | \$99,896  | \$112,883 | \$136,171 |
| Average House Value  | \$248,737 | \$306,574 | \$354