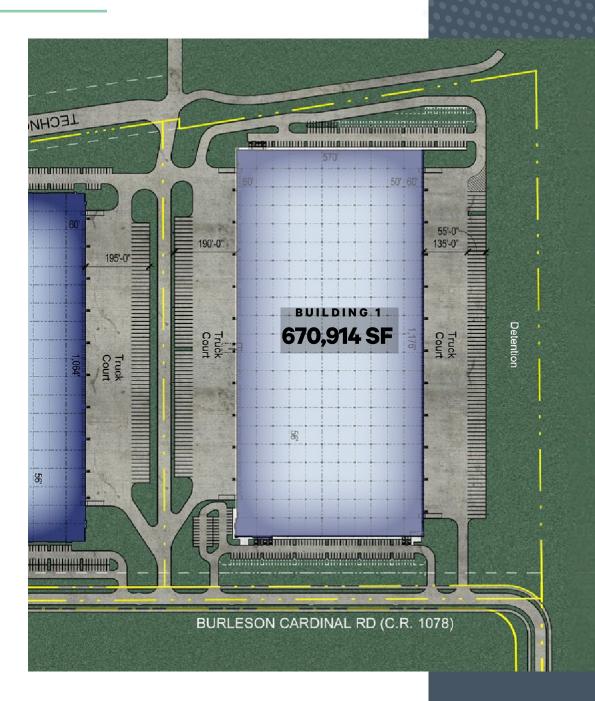

## SITE PLAN

|                      | Building 1 |
|----------------------|------------|
| Available SF         | 670,941    |
| Acres                | 39.98      |
| Clear Height         | 36'        |
| 9'x10' Dock          | 122        |
| 12'x14' Ramped Doors | 4          |
| Car Parks            | 247        |
| Trailer Stalls       | 147        |