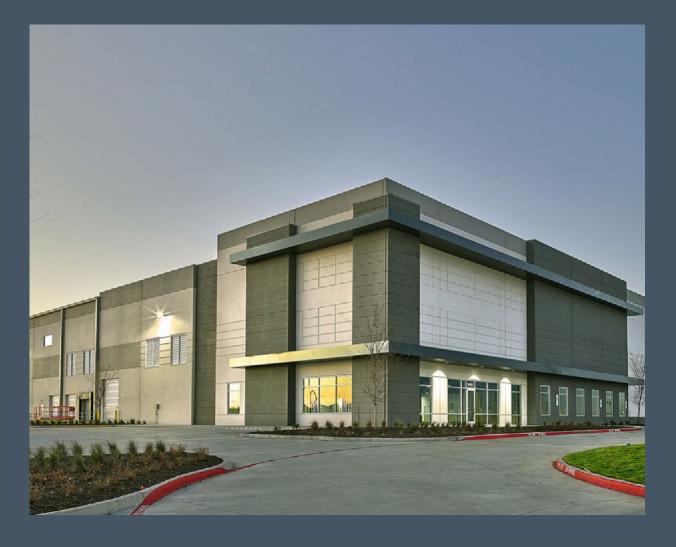

## Class A Industrial Space 670,941 SF Available For Sublease

Proximity to a deep and growing labor pool

36' clear height

Direct Access to I-35

56' x 50' column spacing