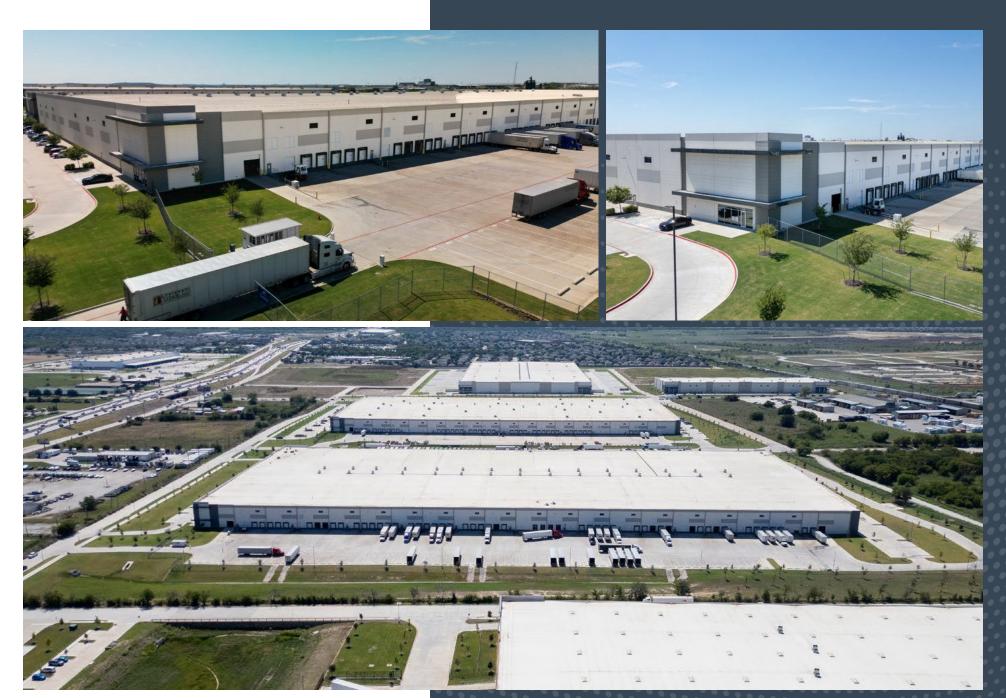

## Class A Industrial Space 670,941 SF Available For Sublease

Proximity to a deep and growing labor pool

36' clear height

Direct Access to I-35

56' x 50' column spacing

## SITE PLAN

|                      | Building 1 |
|----------------------|------------|
| Available SF         | 670,941    |
| Acres                | 39.98      |
| Clear Height         | 36'        |
| 9'x10' Dock          | 122        |
| 12'x14' Ramped Doors | 4          |
| Car Parks            | 247        |
| Trailer Stalls       | 147        |