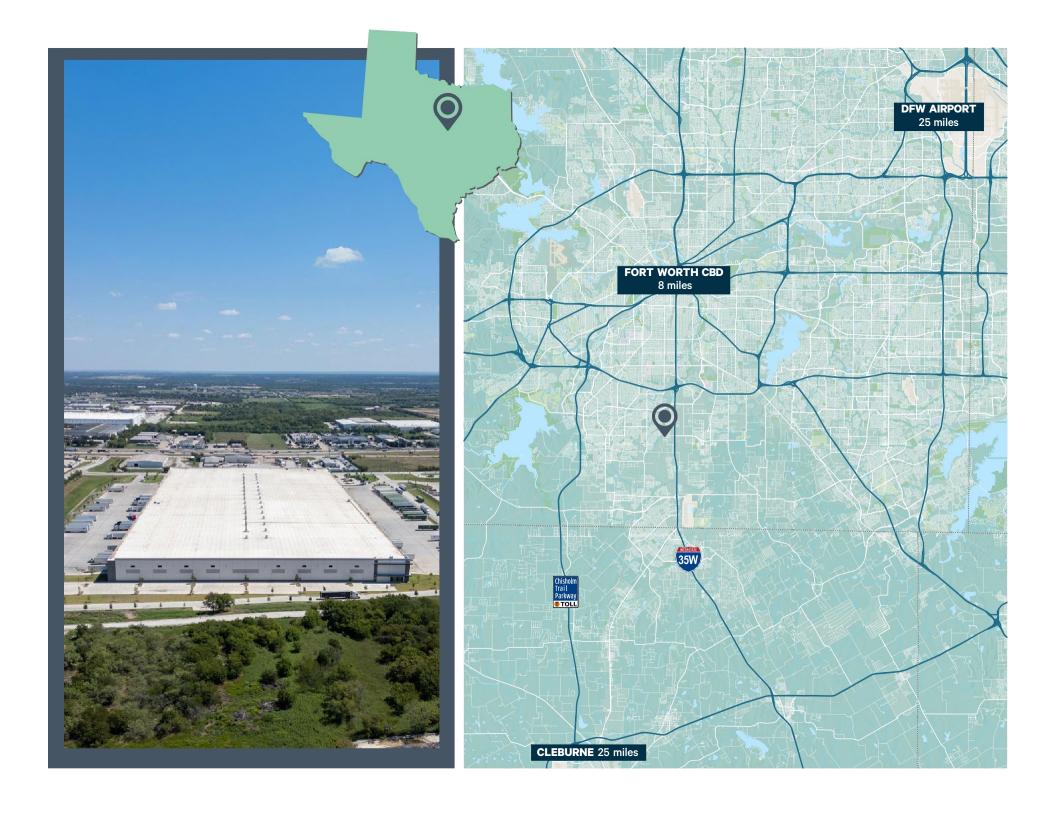

670,941 SF AVAILABLE FOR SUBLEASE CLASS A INDUSTRIAL SPACE

9450 BURLESON CARDINAL RD FORT WORTH, TX 76140

**CBRE** 

FORT WORTH LOGISTICS HUB

9450 BURLESON CARDINAL RD FORT WORTH, TX 76140