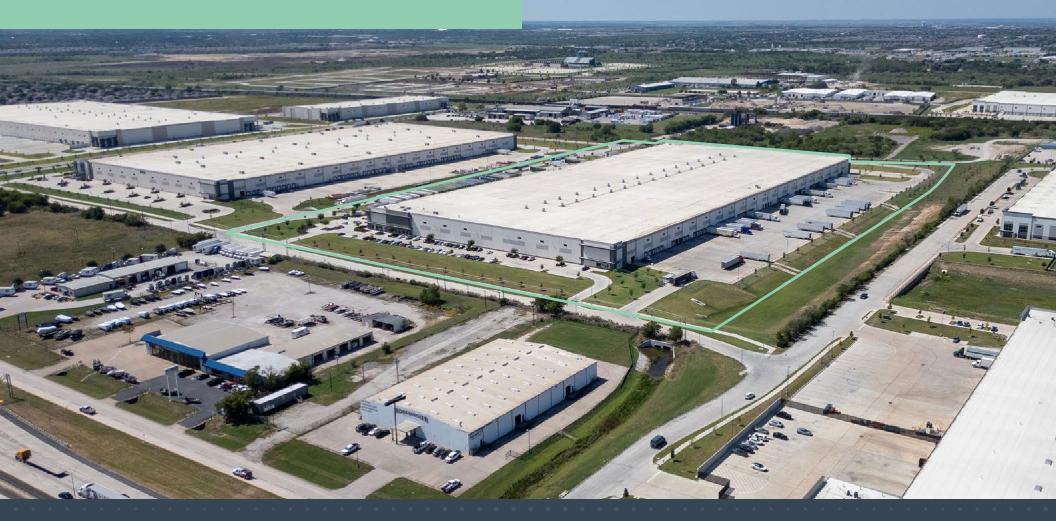

670,941 SF AVAILABLE FOR SUBLEASE CLASS A INDUSTRIAL SPACE

9450 BURLESON CARDINAL RD FORT WORTH, TX 76140

**CBRE** 

FORT WORTH LOGISTICS HUB

9450 BURLESON CARDINAL RD FORT WORTH, TX 76140