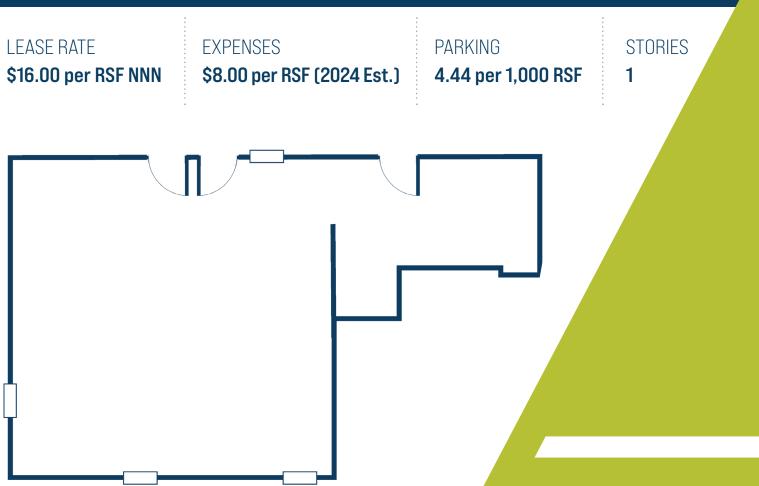

### **Suite #106:** 1,164 SF Available

In shell condition Available for build-to-suit

In suite private bath plus common area ADA bathrooms

CUSHMAN & C WAKEFIELD

Colorado Springs Commercial