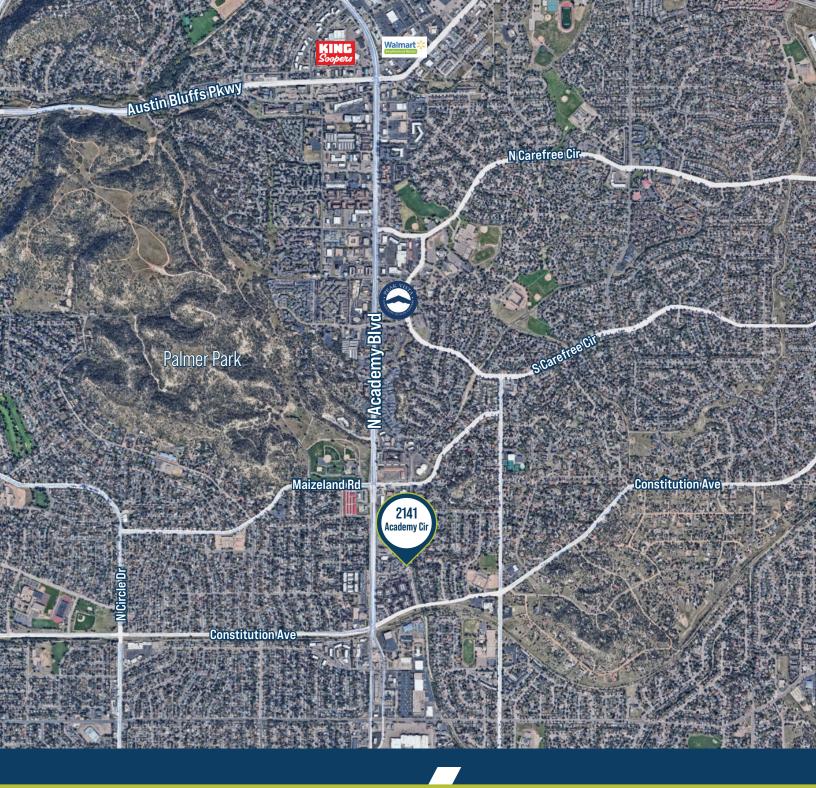

# - About the BUILDING

Located in Central Colorado Springs, 2141 Academy Cir, is a long term established medical building among several other medical buildings in the area. The property features excellent visibility, first floor access & convenient ADA compliant parking.

#### **2141 ACADEMY CIR**

©2020 Cushman & Wakefield. All rights reserved. The information contained in this communication is strictly confidential. This information has been obtained from sources believed to be reliable but has not been verified. NO WARRANTY OR REPRESENTATION, EXPRESS OR IMPLIED, IS MADE AS TO THE CONDITION OF THE PROPERTY (OR PROPERTIES) REFERENCED HEREIN OR AS TO THE ACCURACY OR COMPLETENESS OF THE INFORMATION CONTAINED HEREIN, AND SAME IS SUBMITTED SUBJECT TO ERRORS, OMISSIONS, CHANGE OF PRICE, RENTAL OR OTHER CONDITIONS, WITHDRAWAL WITHOUT NOTICE, AND TO ANY SPECIAL LISTING CONDITIONS IMPOSED BY THE PROPERTY OWNER(S). ANY PROJECTIONS, OPINIONS OR ESTIMATES ARE SUBJECT TO UNCERTAINTY AND DO NOT SIGNIFY CURRENT OR FUTURE PROPERTY PERFORMANCE.