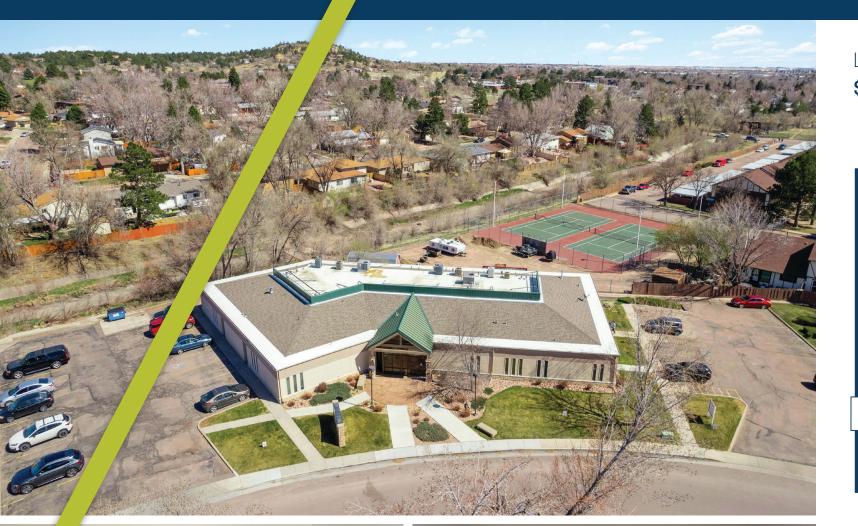

# - About the BUILDING

Located in Central Colorado Springs, 2141 Academy Cir, is a long term established medical building among several other medical buildings in the area. The property features excellent visibility, first floor access & convenient ADA compliant parking.

MONUMENT SIGNAGE AVAILABLE

RECENTLY RENOVATED COMMON AREAS