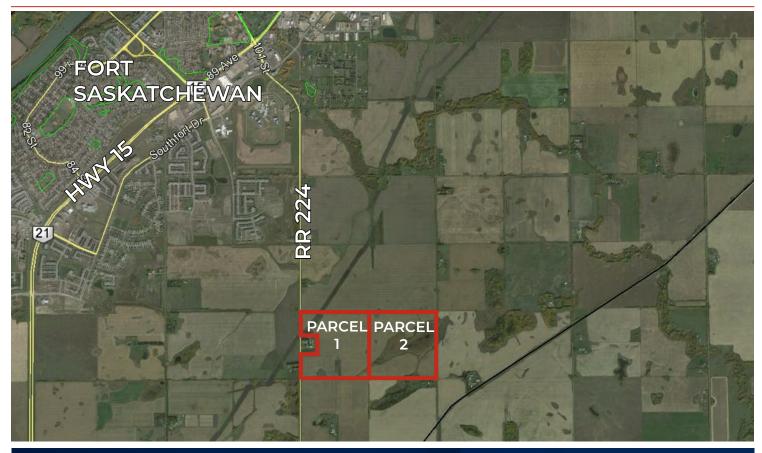

# HIGHLIGHTS

- 150 310 Acres ± agriculture land located near Fort Saskatchewan
- Parcel 1: 150 Acres
- Parcel 2: 160 Acres
- Parcels can be purchased separately

# **PROPERTY DETAILS**

| MUNICIPAL ADDRESS    | Range Road 224 &<br>Township Road 542,<br>Strathcona County |
|----------------------|-------------------------------------------------------------|
| LEGAL DESCRIPTION    | 4; 22; 54; 16; NW & NE                                      |
| TYPE OF SPACE        | Land                                                        |
| PARCEL 1<br>PARCEL 2 | 150 Acres ±<br>160 Acres ±                                  |
| ZONING               | AG (Agricultural)                                           |

## **PROPERTY MAP**