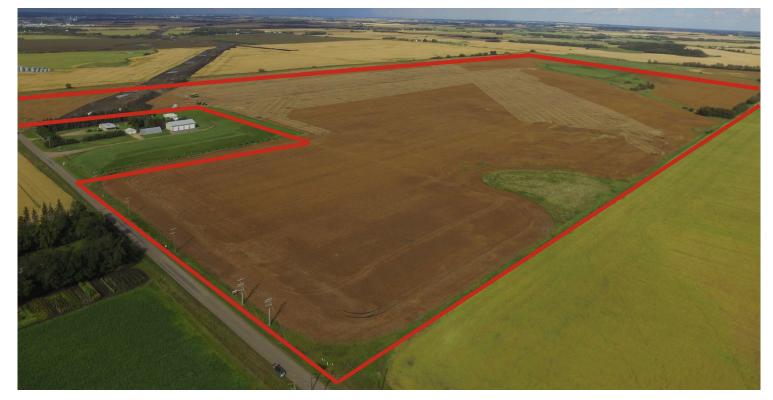

# HIGHLIGHTS

- 150 310 Acres ± agriculture land located near Fort Saskatchewan
- Parcel 1: 150 Acres
- Parcel 2: 160 Acres
- Parcels can be purchased separately

# **PROPERTY DETAILS**

| MUNICIPAL ADDRESS    | Range Road 224 &<br>Township Road 542,<br>Strathcona County |
|----------------------|-------------------------------------------------------------|
| LEGAL DESCRIPTION    | 4; 22; 54; 16; NW & NE                                      |
| TYPE OF SPACE        | Land                                                        |
| PARCEL 1<br>PARCEL 2 | 150 Acres ±<br>160 Acres ±                                  |
| ZONING               | AG (Agricultural)                                           |

# AERIAL

T 780.448.0800 F 780.426.3007 #201, 9038 51 Avenue NW Edmonton, AB T6E 5X4

royalparkrealty.com

The information contained herein is believed to be correct, however does not form part of any future contract. The offering may be withdrawn at any time without notice or cause.