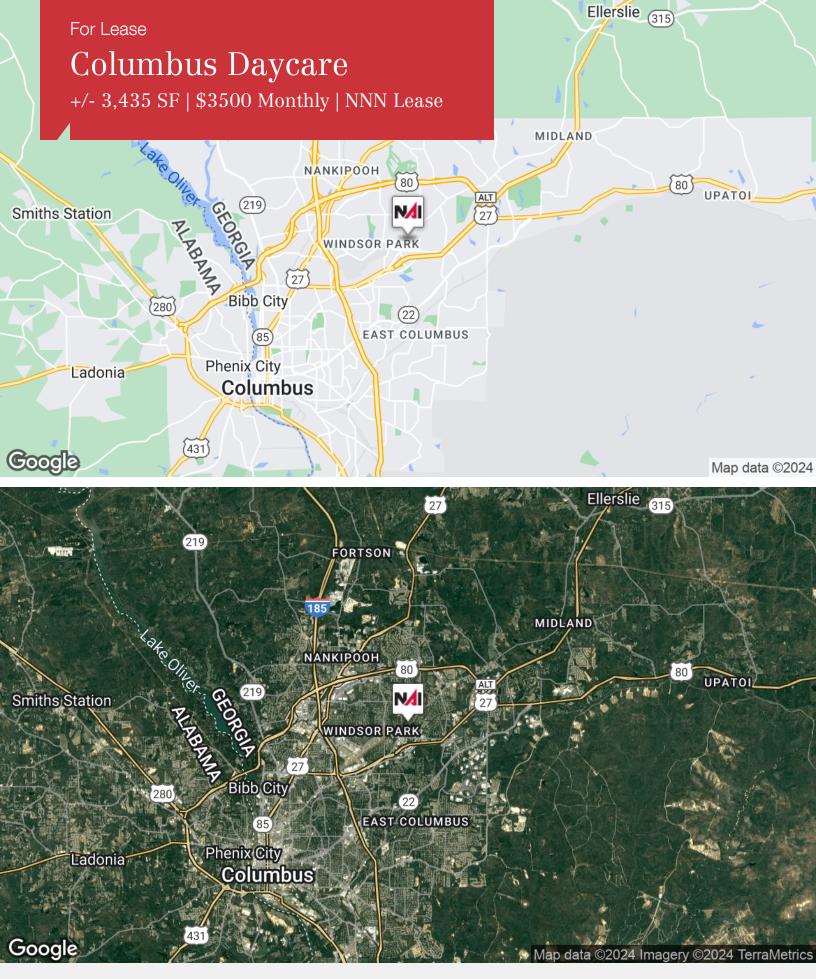

### **Property Highlights**

- · Close to several major retailers and roads
- Easy access
- Close to Columbus Airport
- Currently Being Renovated, Including New Roof

### **Property Description**

This +/- 3,435 SF space was previously a daycare. Located off of Warm Springs Rd, this space is close to Miller Rd and Manchester Expressway. This building is also in close proximity to the Columbus Airport and DA Turner Branch YMCA. The space includes: Four (4) separate rooms, small lobby area with reception, kitchen, pantry, storage, adult & children bathrooms and outdoor fenced play area.