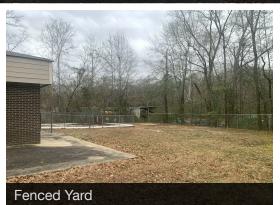

### **Property Description**

This +/- 3,435 SF space was previously a daycare. Located off of Warm Springs Rd, this space is close to Miller Rd and Manchester Expressway. This building is also in close proximity to the Columbus Airport and DA Turner Branch YMCA. The space includes: Four (4) separate rooms, small lobby area with reception, kitchen, pantry, storage, adult & children bathrooms and outdoor fenced play area.