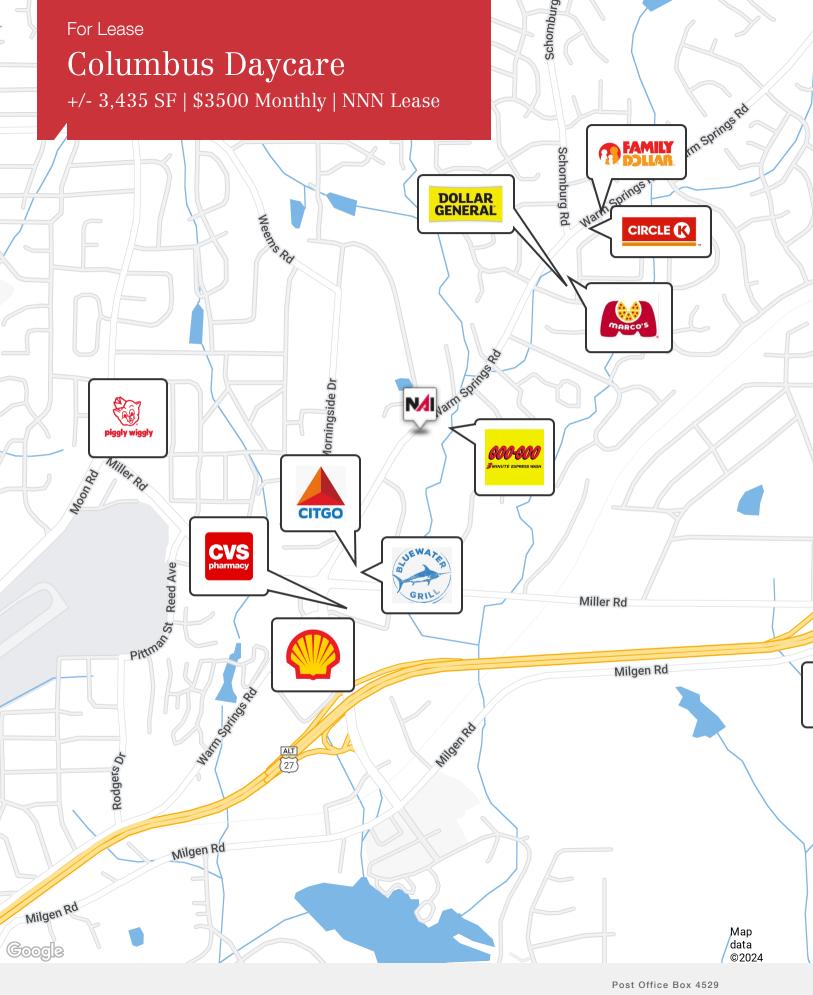

### **Property Highlights**

- · Close to several major retailers and roads
- Easy access
- Close to Columbus Airport
- Currently Being Renovated, Including New Roof

### **Property Description**

This +/- 3,435 SF space was previously a daycare. Located off of Warm Springs Rd, this space is close to Miller Rd and Manchester Expressway. This building is also in close proximity to the Columbus Airport and DA Turner Branch YMCA. The space includes: Four (4) separate rooms, small lobby area with reception, kitchen, pantry, storage, adult & children bathrooms and outdoor fenced play area.