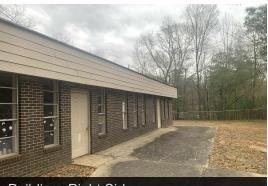

### For Lease **Columbus Daycare** +/- 3,435 SF | \$3500 Monthly | NNN Lease

Entrance

Building- Right Side

Post Office Box 4529 Columbus GA 31904

### **Property Description**

This +/- 3,435 SF space was previously a daycare. Located off of Warm Springs Rd, this space is close to Miller Rd and Manchester Expressway. This building is also in close proximity to the Columbus Airport and DA Turner Branch YMCA. The space includes: Four (4) separate rooms, small lobby area with reception, kitchen, pantry, storage, adult & children bathrooms and outdoor fenced play area.