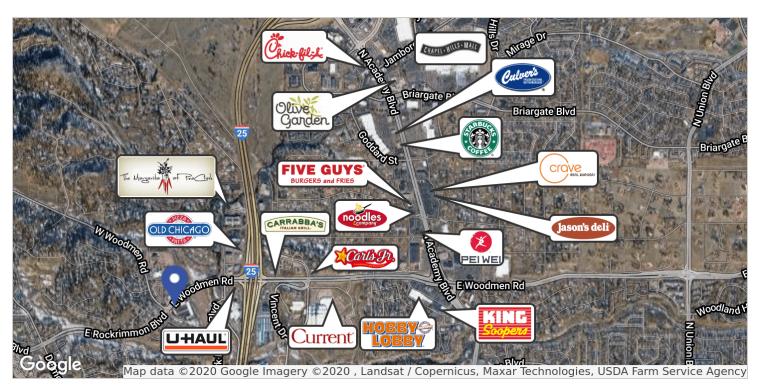

#### PROPERTY HIGHLIGHTS

- Retail Center with walk-out lower level spaces.
- Located near Woodmen and I-25.