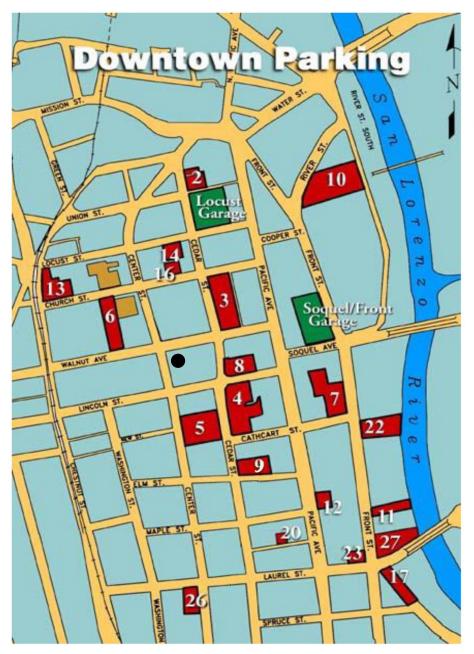

## **DOWNTOWN SANTA CRUZ PARKING MAP**

| 18 | 31 | W | /al | lηυ | ıt A | ١v | er/ | ıue |
|----|----|---|-----|-----|------|----|-----|-----|
|    |    |   |     |     |      |    |     |     |

| - 4 | CTDEET NIANAE    | ".05   |  |  |
|-----|------------------|--------|--|--|
| #   | STREET NAME      | # OF   |  |  |
|     | - 1/-            | STALLS |  |  |
|     | Soquel/Front     | 395    |  |  |
|     | Garage           |        |  |  |
| 2   | Walnut Tree      | 45     |  |  |
|     | Locust Garage    | 407    |  |  |
| 3   | Cedar/Walnut     | 250    |  |  |
| 4   | Lincoln/Cedar    | 139    |  |  |
| 5   | Calvary Church   | 108    |  |  |
| 6   | Civic Auditorium | 44     |  |  |
| 7   | Front/Cathcart   | 66     |  |  |
| 8   | Pearl Alley      | 52     |  |  |
| 9   | Elm/Cedar        | 46     |  |  |
| 10  | River/Front      | 465    |  |  |
| 11  | S. Front         | 24     |  |  |
| 12  | S. Pacific       | 15     |  |  |
| 13  | City Hall        | 62     |  |  |
| 14  | Library          | 22     |  |  |
| 16  | Center/Walnut    | 8      |  |  |
| 17  | Laurel St        | 25     |  |  |
| 20  | Birch Lane       | 4      |  |  |
| 23  | Front/Laurel     | 24     |  |  |
| 27  | Laurel/Front     | 32     |  |  |