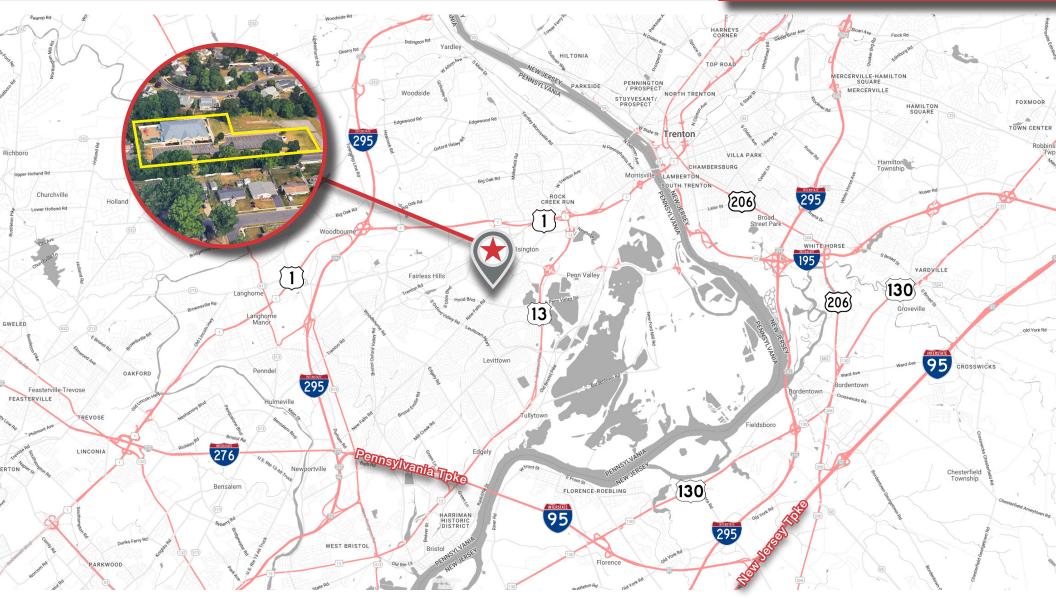

|  |  |
| Building Size (SF)      | 11,000                 |  |  |
| Traffic County (AADT)   | 10,218 VPD             |  |  |
| Tenant Summary          |                        |  |  |
| Tenant                  | TLE at Levittown, LLC  |  |  |
| Lease Type              | Double-Net (NN)        |  |  |
| Term Length             | 15 years               |  |  |
| Lease Commencement      | April 7, 2014          |  |  |
| Current NOI* (\$)       | 326,094 (29.64/SF)     |  |  |
| Renewal Options         | Two (2) 5-year Options |  |  |
| Notice                  | 180 days prior         |  |  |
| Increases               | 10% every 5 years      |  |  |
| Landlord Responsibility | Structure              |  |  |



# Property Photos













Site Plan







# Aerial Map Local & Regional







# Map Major Employers









| 2023 Annual Spending                 | 1 Mile    | 3 Mile      | 5 Mile      |
|--------------------------------------|-----------|-------------|-------------|
| Total Specified<br>Consumer Spending | \$186,725 | \$1,060,116 | \$2,663,502 |
| Demographics                         | 1 Mile    | 3 Mile      | 5 Mile      |
| Total Population                     | 14,305    | 77,872      | 207,445     |
| Total Avg Household Income           | \$102,979 | \$114,228   | \$106,936   |

### **EXCLUSIVE** AGENTS

Jonathan M. Kristofich, Vice President 201 488 5800 x103 jkristofich@naihanson.com John J. Schilp, Senior Vice President 973 463 1011 x174 jschilp@naihanson.com



The information contained herein has been obtained from sources considered to be reliabl