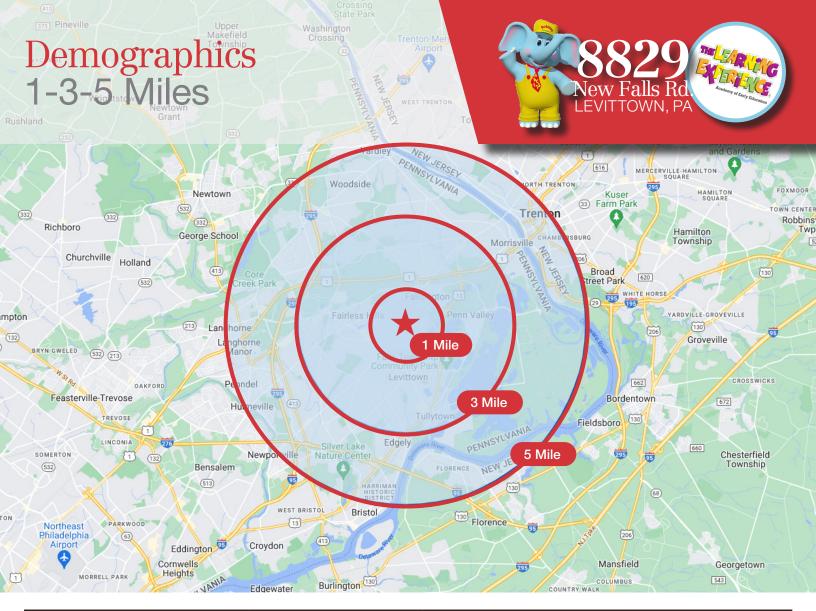

The Property is located in Levittown, a census-designated place (CDP) and planned community within Falls Township. The neighborhood is a sought-after bedroom community with a highly rated public school system, Pennsbury School District. The neighborhood is ideal for families, there are 5,520 children aged 0-6 years, an average household income of \$121,289 and over 13,000 families earning in excess of \$100,000 within 3 miles of the Property.

# Map Major Employers

| 2023 Annual Spending                 | 1 Mile    | 3 Mile      | 5 Mile      |
|--------------------------------------|-----------|-------------|-------------|
| Total Specified<br>Consumer Spending | \$186,725 | \$1,060,116 | \$2,663,502 |
| Demographics                         | 1 Mile    | 3 Mile      | 5 Mile      |
| Total Population                     | 14,305    | 77,872      | 207,445     |
| Total Avg Household Income           | \$102,979 | \$114,228   | \$106,936   |