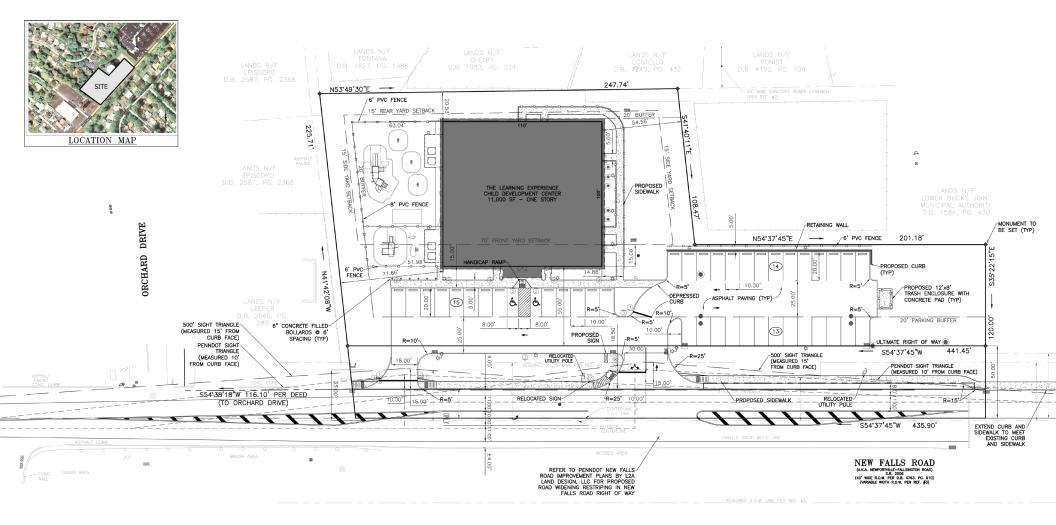

Taxes (\$)  | 37,407                 |  |  |
| Building Size (SF)      | 11,000                 |  |  |
| Traffic County (AADT)   | 10,218 VPD             |  |  |
| Tenant Summary          |                        |  |  |
| Tenant                  | TLE at Levittown, LLC  |  |  |
| Lease Type              | Double-Net (NN)        |  |  |
| Term Length             | 15 years               |  |  |
| Lease Commencement      | April 7, 2014          |  |  |
| Current NOI* (\$)       | 326,094 (29.64/SF)     |  |  |
| Renewal Options         | Two (2) 5-year Options |  |  |
| Notice                  | 180 days prior         |  |  |
| Increases               | 10% every 5 years      |  |  |
| Landlord Responsibility | Structure              |  |  |



# Property Photos













Site Plan







# Aerial Map Local & Regional







# Map Major Employers









| 2023 Annual Spending                 | 1 Mile    | 3 Mile      | 5 Mile      |
|--------------------------------------|-----------|-------------|-------------|
| Total Specified<br>Consumer Spending | \$186,725 | \$1,060,116 | \$2,663,502 |
| Demographics                         | 1 Mile    | 3 Mile      | 5 Mile      |
| Total Population                     | 14,305    | 77,872      | 207,445     |
| Total Avg Household Income           | \$102,979 | \$114,228   | \$106,936   |

### **EXCLUSIVE** AGENTS

Jonathan M. Kristofich, Vice President 201 488 5800 x103 jkristofich@naihanson.com John J. Schilp, Senior Vice President 973 463 1011 x174 jschilp@naihanson.com



The information contained herein has been obtained