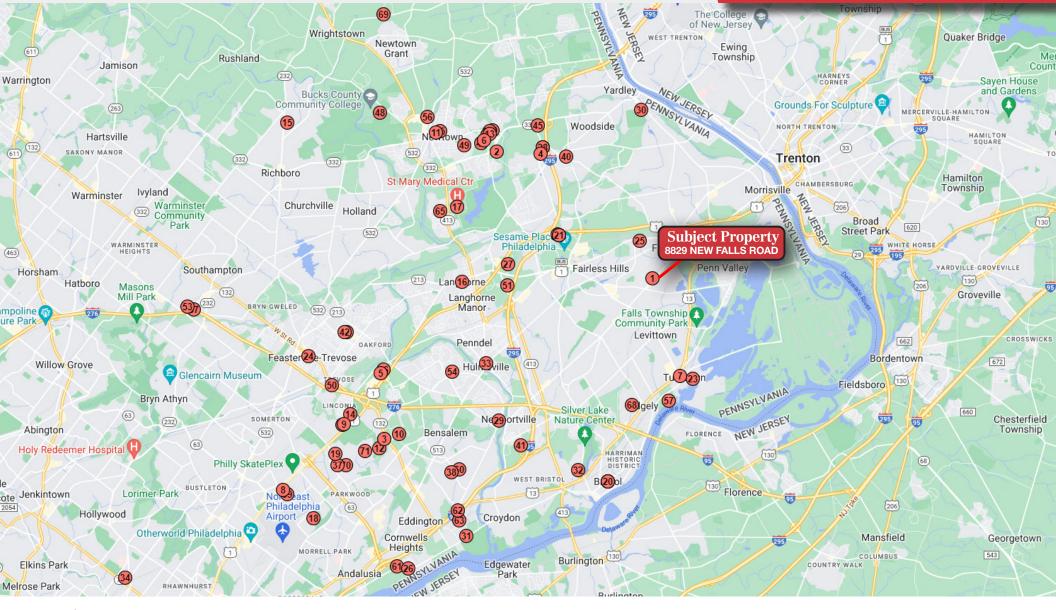

# Map Major Employers

| 2023 Annual Spending                 | 1 Mile    | 3 Mile      | 5 Mile      |
|--------------------------------------|-----------|-------------|-------------|
| Total Specified<br>Consumer Spending | \$186,725 | \$1,060,116 | \$2,663,502 |
| Demographics                         | 1 Mile    | 3 Mile      | 5 Mile      |
| Total Population                     | 14,305    | 77,872      | 207,445     |
| Total Avg Household Income           | \$102,979 | \$114,228   | \$106,936   |