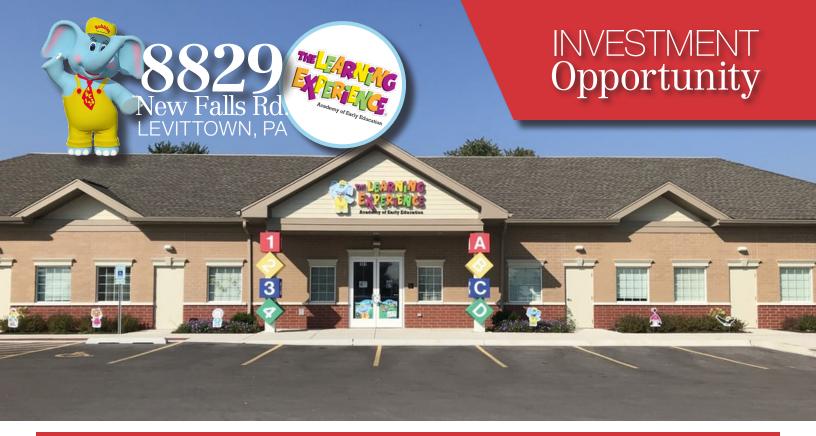

### EXECUTIVE SUMMARY

NAI James E. Hanson is pleased to present on an exclusive basis for sale, The Learning Experience ("TLE") located at 8829 New Falls Road, Levittown (Falls Township), Bucks County PA 19054 ("Property").

Opened in 2014, Property is a freestanding 11,000 SF child daycare center located on a bucolic 1.32 acres that is double-net leased to the TLE franchisee. There are approximately five (5) years remaining on the base term of the lease and the Tenant has two 5-year options to extend the lease featuring 10% rent increases for each option term.

The Property is located in Levittown, a census-designated place (CDP) and planned community within Falls Township. The neighborhood is a sought-after bedroom community with a highly rated public school system, Pennsbury School District. The neighborhood is ideal for families, there are 5,520 children aged 0-6 years, an average household income of \$121,289 and over 13,000 families earning in excess of \$100,000 within 3 miles of the Property.