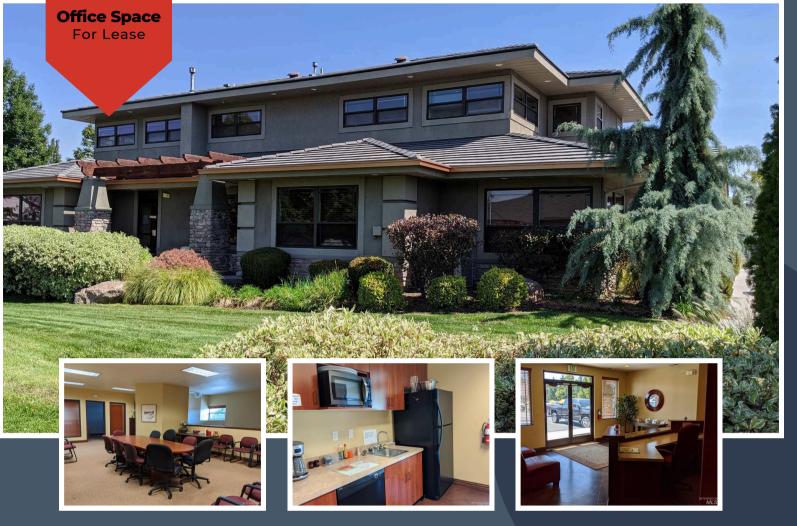

## **\$17.00/SQFT** 1151 E. Iron Eagle Dr. Eagle,ID 83616

## FOR LEASE

Professional offices in highly sought after Eagle, Idaho. Building offers multiple entrances, public restrooms on each level, multiple conference rooms, private offices and formal reception and business center areas. Competitive lease rate of \$17.00/SF/YR plus NNN. PROPERTY FEATURES

## 7732 SQFT

Conference Rooms

Private Offices

**Reception Area** 

Kitchenette/ Break Room

**AVAILABLE OCTOBER 2024** 

Travis Aeshbacher **208-284-2914** 

Kellie Schultz 208-870-2101