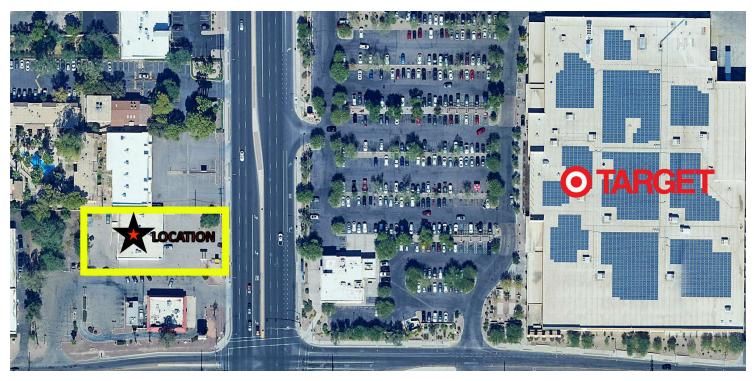

# 4025 N Oracle Rd Tucson, AZ 85705

FOR SALE | 0.46 ACRES OF LAND

#### **PROPERTY DESCRIPTION**

0.46 Acres in highly desirable corridor on N. Oracle Road. Join National Tenants Target, Lowe's Burlington, Ross, Michaels, Nordstrom Rack, Mattress Firm, Aspen Dental, Verizon, Home Depot and many more!