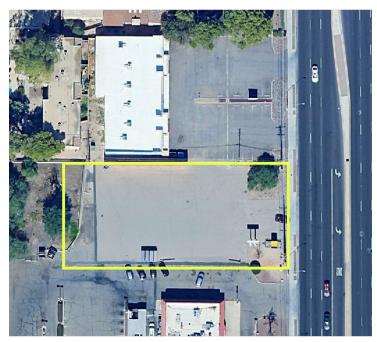

## 4025 N Oracle Rd Tucson, AZ 85705

FOR SALE | 0.46 ACRES OF LAND

Imagery ©2024 Airbus, Maxar Technologies

**BETH CALAY** 561.620.9200 x121 bcalay@kinproperties.com

Google

JEFF ROSS 561.620.9200 x123 jross@kinproperties.com