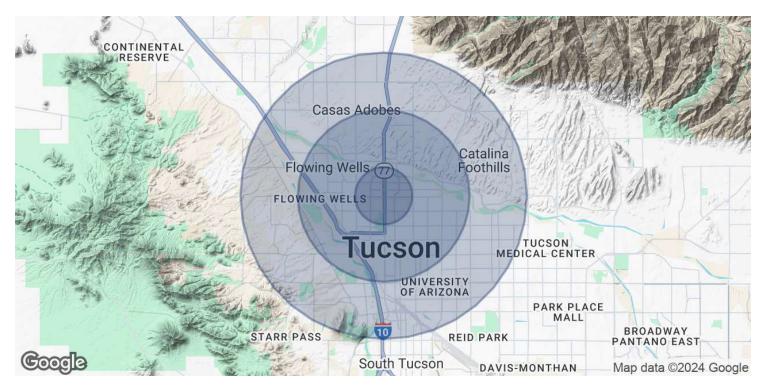

## 4025 N Oracle Rd Tucson, AZ 85705 #4575 - TUCSON, AZ | RETAIL PROPERTY

FOR SALE | 0.46 ACRES OF LAND

| POPULATION           | 1 MILE | 3 MILES | 5 MILES |
|----------------------|--------|---------|---------|
| Total Population     | 14,780 | 102,954 | 227,679 |
| Average Age          | 41     | 40      | 41      |
| Average Age (Male)   | 40     | 39      | 40      |
| Average Age (Female) | 42     | 41      | 41      |

| HOUSEHOLDS & INCOME | 1 MILE    | 3 MILES   | 5 MILES   |
|---------------------|-----------|-----------|-----------|
| Total Households    | 7,142     | 48,497    | 103,747   |
| # of Persons per HH | 2.1       | 2.1       | 2.2       |
| Average HH Income   | \$48,972  | \$67,161  | \$78,043  |
| Average House Value | \$158,915 | \$273,898 | \$340,665 |

Demographics data derived from AlphaMap

**BETH CALAY** 

JEFF ROSS

561.620.9200 x121 bcalay@kinproperties.com 561.620.9200 x123 jross@kinproperties.com