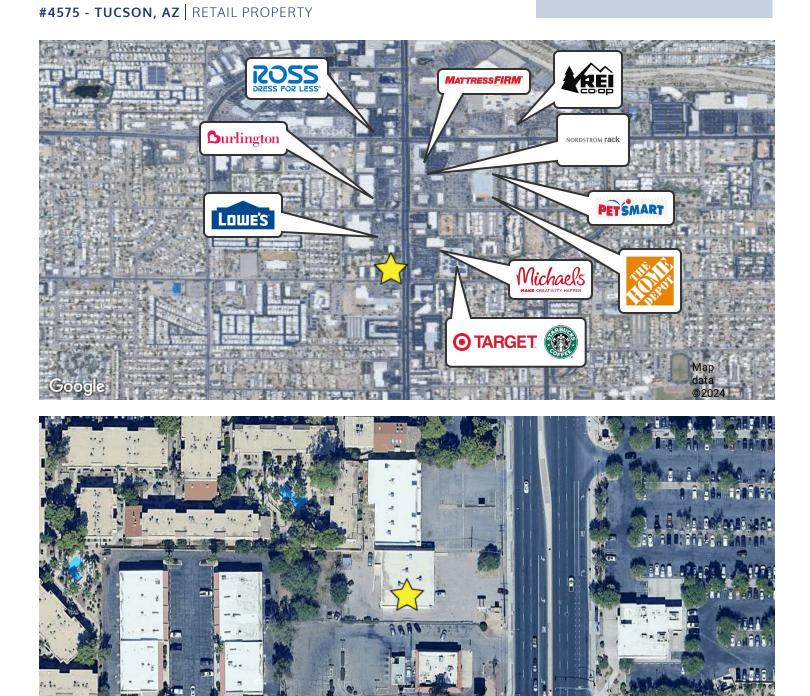

### #4575 - TUCSON, AZ | RETAIL PROPERTY

#### **PROPERTY DESCRIPTION**

0.46 Acres in highly desirable corridor on N. Oracle Road. Join National Tenants Target, Lowe's Burlington, Ross, Michaels, Nordstrom Rack, Mattress Firm, Aspen Dental, Verizon, Home Depot and many more!