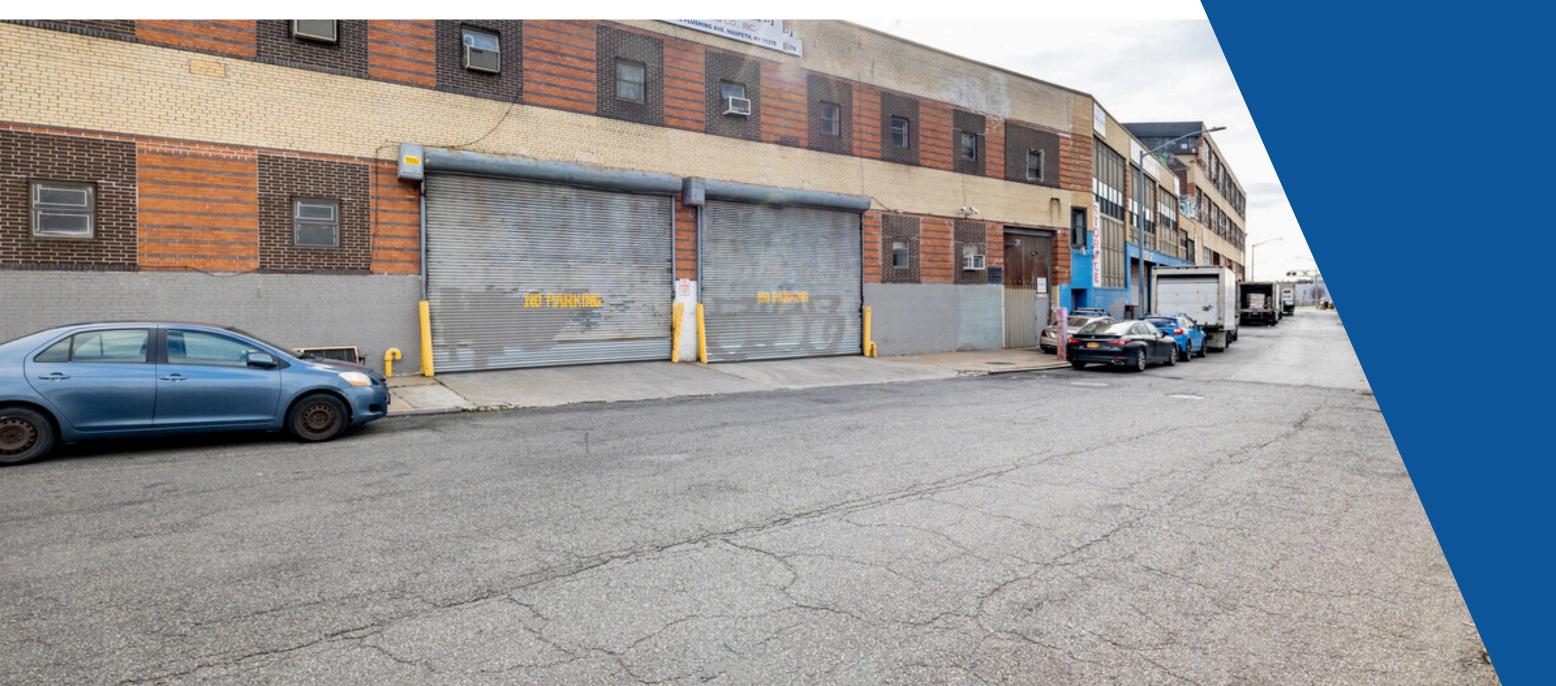

### 57-18 Flushing Ave.

Maspeth, NY 11378

55,000 Sq. Ft.

### **BUILDING FEATURES**

- Ground Floor
- FIVE- 60' Interior Loading Docks
- WIDE 50 X 22 Column Spacing
- 15'- 27' Ceiling Height
- Heavy 2,500 AMPS Power
- 3,500 Sq. Ft. Freezer (Can be removed)
- 600 Sq. Ft. Refrigeration Space (Can be removed)
- 2,500 Sq.Ft. Office Space
- Fully Sprinklered
- On site 24 Hour Security
- Super on Premises

#### PROPERTY TYPE

55,000 Square Feet of Industrial Warehousing and Distribution Space Centrally Located on The Brooklyn/ Queens Border