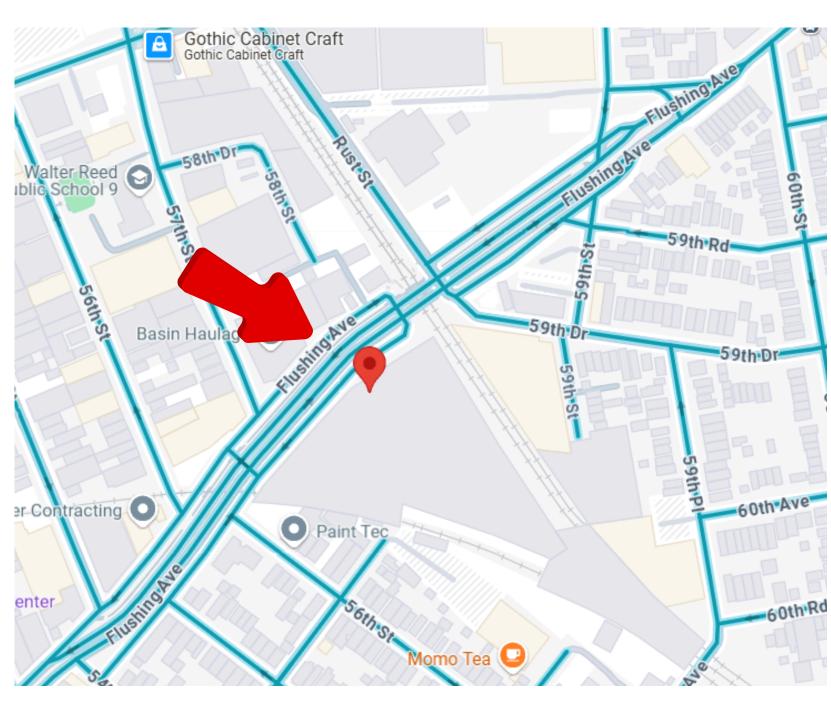

#### LOCATION

Maspeth Center is superbly located in the geographical

center of Queens, an outstanding industrial area surrounded by strong, established residential neighborhoods which provide an excellent direct labor pool.

As a tenant in Maspeth Center, you will be within minutes of the Brooklyn Queens Expressway, Long Island Expressway, Queens Midtown Tunnel. Queensboro Bridge and connections to all the highways, roads, and interstates leading to Manhattan, Long Island, New Jersey, Westchester, Connecticut and beyond.

### TRANSPORTATION

Multiple mass transit systems bring your employees in from all over the region and the excellent highway network will put you in the heart of the most important distribution network in the Northeast.