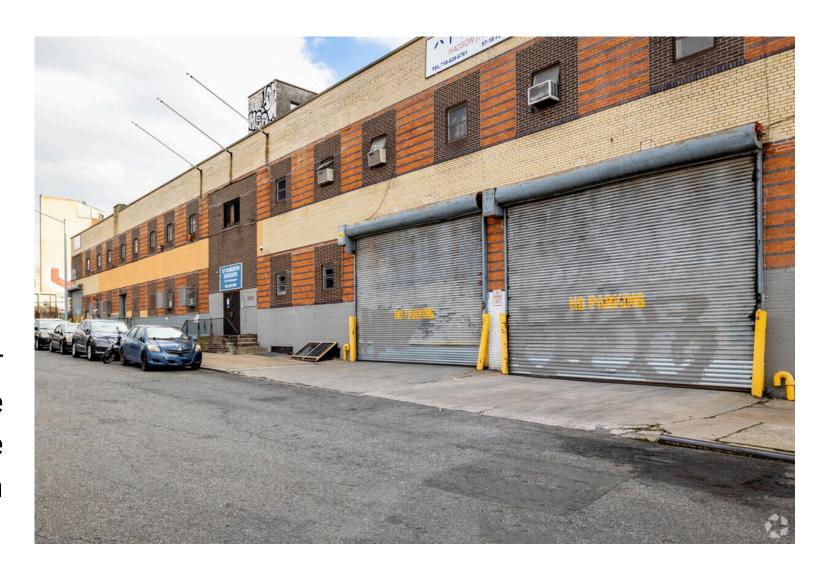

### 57-18 Flushing Ave.

Maspeth, NY 11378

55,000 Sq. Ft.

### **BUILDING FEATURES**

- Ground Floor
- FIVE- 60' Interior Loading Docks
- WIDE 50 X 22 Column Spacing
- 15'- 27' Ceiling Height
- Heavy 2,500 AMPS Power
- 3,500 Sq. Ft. Freezer (Can be removed)
- 600 Sq. Ft. Refrigeration Space (Can be removed)
- 2,500 Sq.Ft. Office Space
- Fully Sprinklered
- On site 24 Hour Security
- Super on Premises

#### PROPERTY TYPE

55,000 Square Feet of Industrial Warehousing and Distribution Space Centrally Located on The Brooklyn/ Queens Border