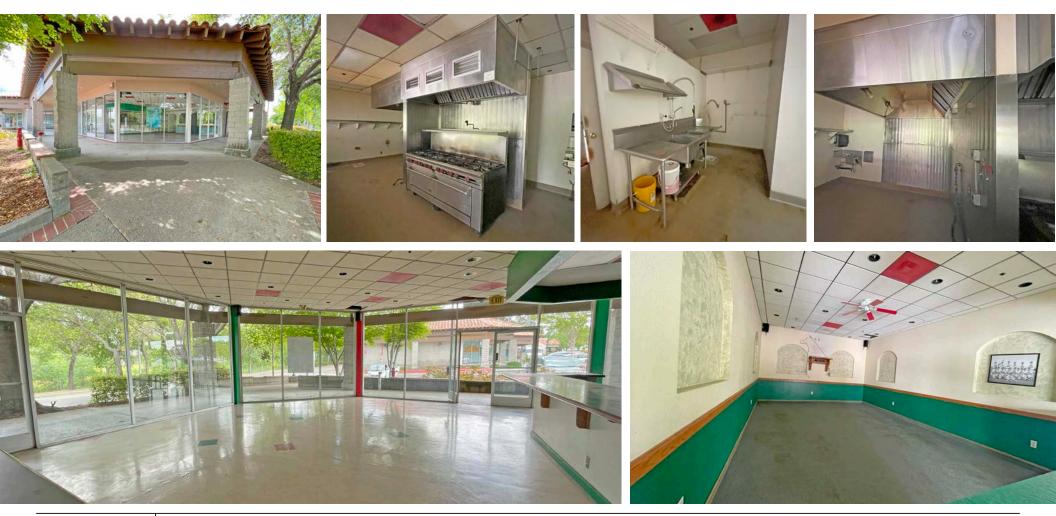

### HIGHLIGHTS

- 2,500+/- SF 2nd Generation Restaurant Space
- 2nd Generation Restaurant Space include Hood Systems, Sinks, Walk-in, Grease Trap & Other Fixtures & Equipment
- Potential for Outside Seating Areas + Curbside Pick-up Zones
- Center is Anchored by Raley's (Remodeled), Ace Hardware, several retail & restaurants - Pad Sites Anchored by Starbucks Coffee, McDonald's, Taco Bell & IHop
- Northwest Santa Rosa Near Piner High School Easy Access with 2 Signalized Intersections to Shopping Center