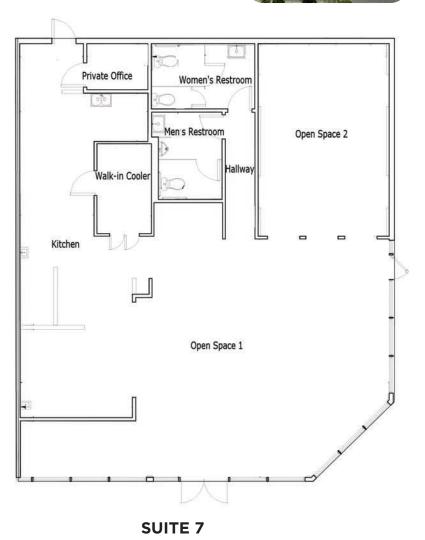

### **RESTAURANT SPACE** AVAILABLE FOR LEASE

**FULTON MARKET PLACE** 

1,600 SF

1.448 SF

1.467 SF

1,287 SF

1.186 SF

2.500 SF

Village Pets

May Garden Chinese

Restaurant Glow & Gold Tan

Great Clips

La Mexicana Ice Cream Shop

Available

(Former Restaurant)

HOTWORX

Jewelry Sales & Repair

Available

The UPS Store

Park Place Cleaners

Raley's

West Coast Sourdough

Available

Wingstop

Emma's Barber Shop

Red Nail Spa

Ace Hardware

Village Cafe

Launderland

Community First

Credit Union

**Available** 