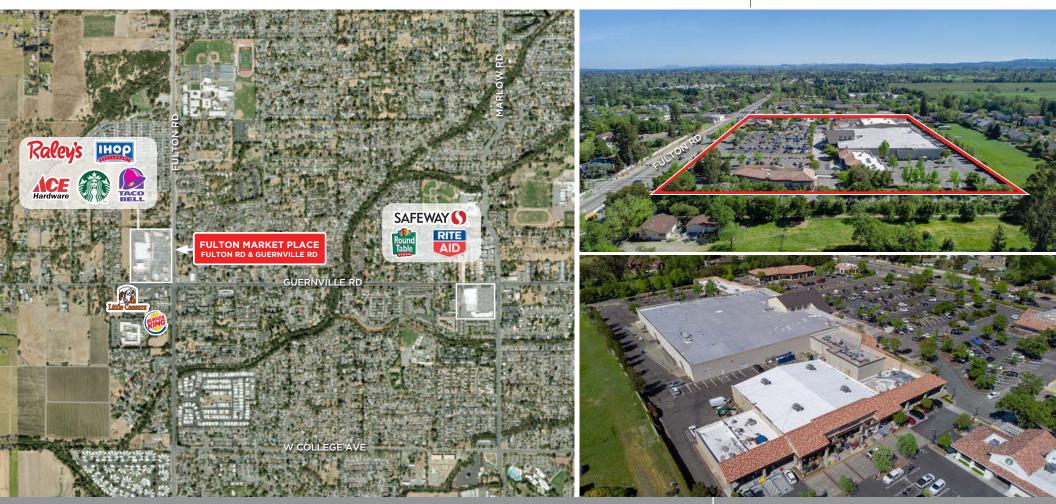

### HIGHLIGHTS

- 2,500+/- SF 2nd Generation Restaurant Space
- 2nd Generation Restaurant Space include Hood Systems, Sinks, Walk-in, Grease Trap & Other Fixtures & Equipment
- Potential for Outside Seating Areas + Curbside Pick-up Zones
- Center is Anchored by Raley's (Remodeled), Ace Hardware, several retail & restaurants - Pad Sites Anchored by Starbucks Coffee, McDonald's, Taco Bell & IHop
- Northwest Santa Rosa Near Piner High School Easy Access with 2 Signalized Intersections to Shopping Center

RESTAURANT SPACE AVAILABLE FOR LEASE

PRESENTED BY: RHONDA DERINGER, PARTNER KEEGAN & COPPIN CO., INC. LIC # 01206401 (707) 528-1400, EXT 267 RDERINGER@KEEGANCOPPIN.COM

VICINITY AERIAL

REPRESENTED

FULTON MARKET PLACE FULTON ROAD & GUERNEVILLE ROAD SANTA ROSA, CA