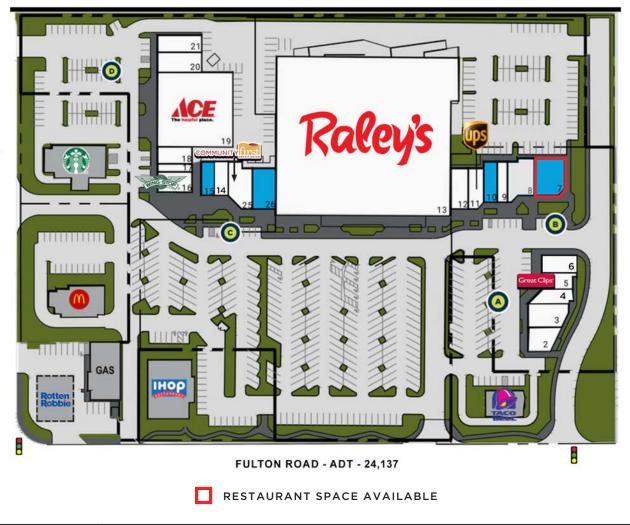

2

3

4 5

6

8

9

10

11

12

13

14

15

16

17

18

19

20

21

25

26

FULTON MARKET PLACE FULTON ROAD & GUERNEVILLE ROAD SANTA ROSA, CA

### **RESTAURANT SPACE** AVAILABLE FOR LEASE

**FULTON MARKET PLACE** 

1,600 SF

1.448 SF

1.467 SF

1,287 SF

1.186 SF

2.500 SF

2.309 SF

900 SF

1.200 SF

1.200 SF

1,600 SF

60,913 SF

1,000 SF

984 SF

1.560 SF

624 SF

1.259 SF

12,100 SF

1.500 SF

1,621 SF

2.300 SF

1,920 SF

Village Pets

May Garden Chinese

Restaurant Glow & Gold Tan

Great Clips

La Mexicana Ice Cream Shop

Available

(Former Restaurant)

HOTWORX

Jewelry Sales & Repair

Available

The UPS Store

Park Place Cleaners

Raley's

West Coast Sourdough

Available

Wingstop

Emma's Barber Shop

Red Nail Spa

Ace Hardware

Village Cafe

Launderland

Community First

Credit Union

**Available** 