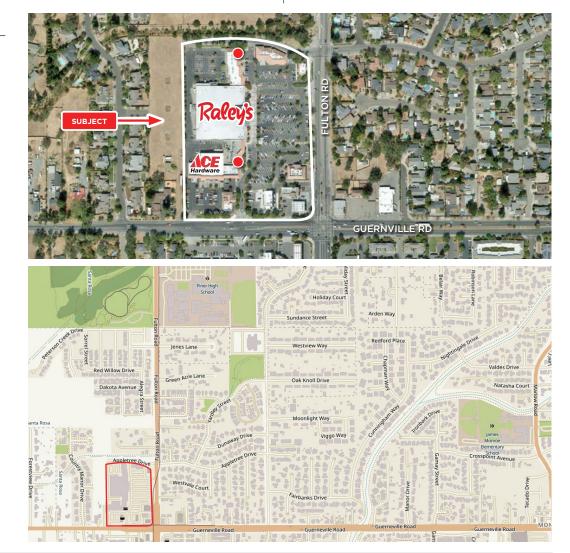

## PROPERTY DETAILS

FULTON MARKET PLACE FULTON ROAD & GUERNEVILLE ROAD SANTA ROSA, CA

### HIGHLIGHTS

- 2,500+/- SF 2nd Generation Restaurant Space
- 2nd Generation Restaurant Space include Hood Systems, Sinks, Walk-in, Grease Trap & Other Fixtures & Equipment
- Potential for Outside Seating Areas + Curbside Pick-up Zones
- Center is Anchored by Raley's (Remodeled), Ace Hardware, several retail & restaurants - Pad Sites Anchored by Starbucks Coffee, McDonald's, Taco Bell & IHop
- Northwest Santa Rosa Near Piner High School Easy Access with 2 Signalized Intersections to Shopping Center

RESTAURANT SPACE AVAILABLE FOR LEASE

PRESENTED BY: RHONDA DERINGER, PARTNER KEEGAN & COPPIN CO., INC. LIC # 01206401 (707) 528-1400, EXT 267 RDERINGER@KEEGANCOPPIN.COM

VICINITY AERIAL

REPRESENTED

FULTON MARKET PLACE FULTON ROAD & GUERNEVILLE ROAD SANTA ROSA, CA