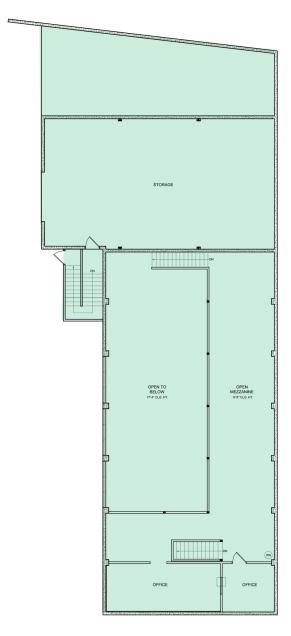

OWNER-USER / LEASE / REDEVELOPMENT OPPORTUNITY

# 531 ORANGE AVE | CHULA VISTA CA 91911



- A fully vacant approximate 9,715 SF building
- Lot size 35,695 (building located on property line for maximum use of site)
- Located in a major retail corridor with Costco and Target nearby
- Trolley stop approximately half mile walking distance
- Flexible Commercial / Mixed-Use Residential Zoning / Existing Use
- Zoning CC-P
- Adjacent parcels represent interesting parcel assemblage potential
- Sale Price \$3,295,000
- Lease Rate: \$15,000/month NNN





#### SITE PLAN



#### FLOOR PLANS



FIRST FLOOR 6,137 SF



SECOND FLOOR 3,578 SF

#### SITE IMAGERY