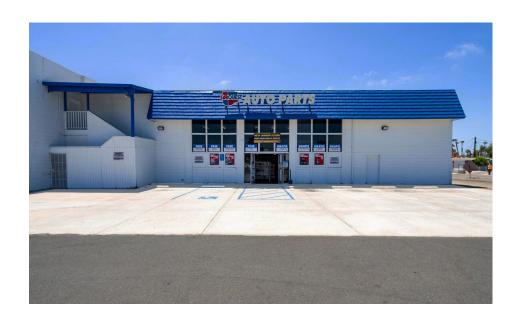

OWNER-USER / LEASE / REDEVELOPMENT OPPORTUNITY

# 531 ORANGE AVE | CHULA VISTA CA 91911



- A fully vacant approximate 9,715 SF building
- Lot size 35,695 (building located on property line for maximum use of site)
- Located in a major retail corridor with Costco and Target nearby
- Trolley stop approximately half mile walking distance
- Flexible Commercial / Mixed-Use Residential Zoning / Existing Use
- Zoning CC-P
- Adjacent parcels represent interesting parcel assemblage potential
- Sale Price \$3,295,000
- Lease Rate: \$15,000/month NNN





#### SITE PLAN



#### FLOOR PLANS



FIRST FLOOR 6,137 SF



SECOND FLOOR 3,578 SF

#### SITE IMAGERY