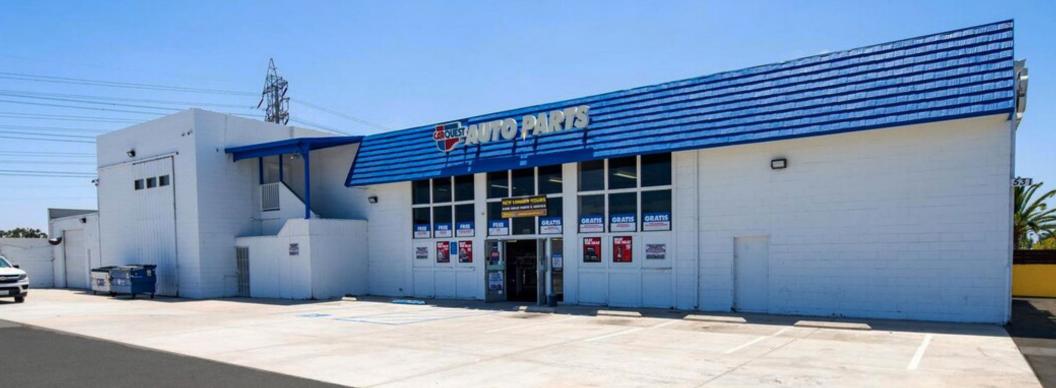

OWNER-USER / LEASE / REDEVELOPMENT OPPORTUNITY

# 531 ORANGE AVE | CHULA VISTA CA 91911



- A fully vacant approximate 9,715 SF building
- Lot size 35,695 (building located on property line for maximum use of site)
- Located in a major retail corridor with Costco and Target nearby
- Trolley stop approximately half mile walking distance
- Flexible Commercial / Mixed-Use Residential Zoning / Existing Use
- Zoning CC-P
- Adjacent parcels represent interesting parcel assemblage potential
- Sale Price \$3,295,000
- Lease Rate: \$15,000/month NNN





#### SITE PLAN



#### FLOOR PLANS



FIRST FLOOR 6,137 SF



SECOND FLOOR 3,578 SF

#### SITE IMAGERY