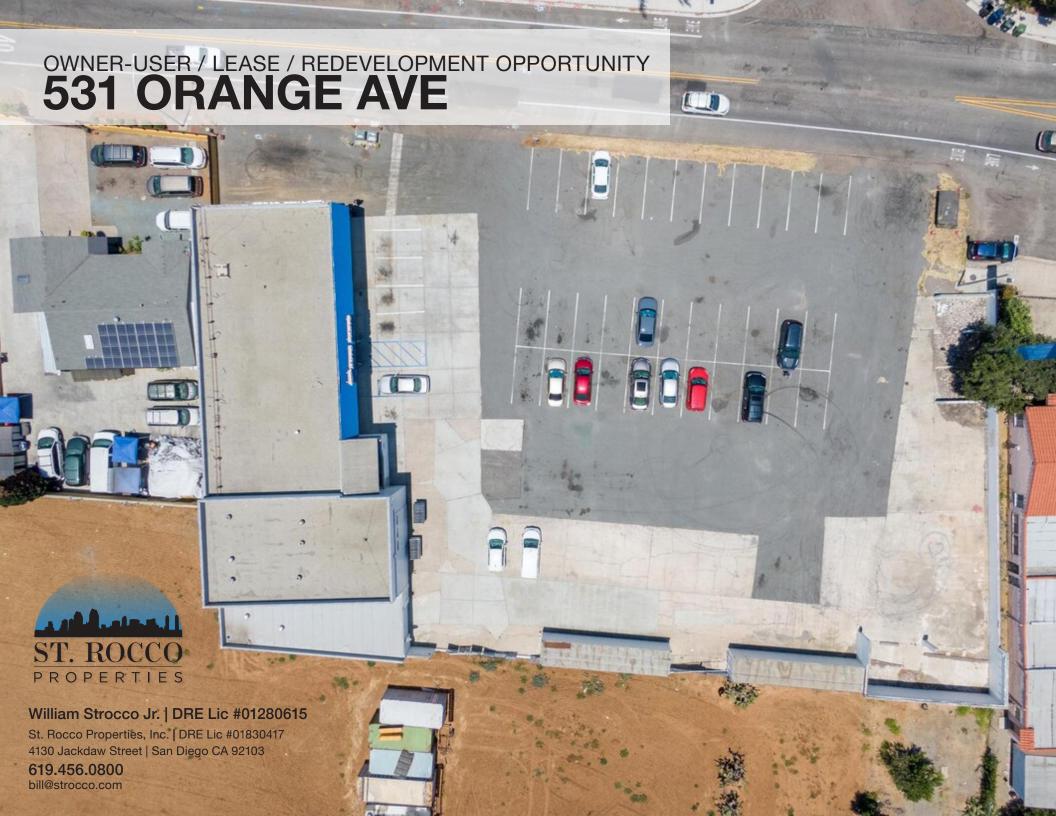

OWNER-USER / LEASE / REDEVELOPMENT OPPORTUNITY

# 531 ORANGE AVE | CHULA VISTA CA 91911

- A fully vacant approximate 9,715 SF building
- Lot size 35,695 (building located on property line for maximum use of site)
- Located in a major retail corridor with Costco and Target nearby
- Trolley stop approximately half mile walking distance
- Flexible Commercial / Mixed-Use Residential Zoning / Existing Use
- Zoning CC-P
- Adjacent parcels represent interesting parcel assemblage potential
- Sale Price \$3,295,000
- Lease Rate: \$15,000/month NNN

#### SITE PLAN