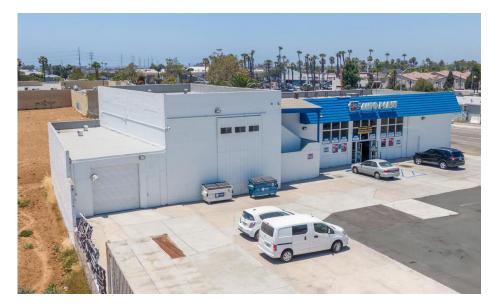

#### SITE IMAGERY

# 531 ORANGE AVE | CHULA VISTA CA 91911

- A fully vacant approximate 9,715 SF building
- Lot size 35,695 (building located on property line for maximum use of site)
- Located in a major retail corridor with Costco and Target nearby
- Trolley stop approximately half mile walking distance
- Flexible Commercial / Mixed-Use Residential Zoning / Existing Use
- Zoning CC-P
- Adjacent parcels represent interesting parcel assemblage potential
- Sale Price \$3,295,000
- Lease Rate: \$15,000/month NNN