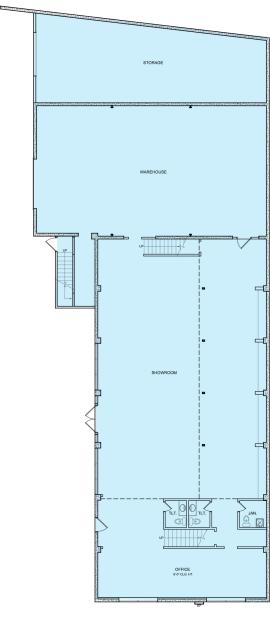

OWNER-USER / LEASE / REDEVELOPMENT OPPORTUNITY

# 531 ORANGE AVE | CHULA VISTA CA 91911



- A fully vacant approximate 9,715 SF building
- Lot size 35,695 (building located on property line for maximum use of site)
- Located in a major retail corridor with Costco and Target nearby
- Trolley stop approximately half mile walking distance
- Flexible Commercial / Mixed-Use Residential Zoning / Existing Use
- Zoning CC-P
- Adjacent parcels represent interesting parcel assemblage potential
- Sale Price \$3,295,000
- Lease Rate: \$15,000/month NNN





#### SITE PLAN



#### FLOOR PLANS



FIRST FLOOR 6,137 SF



SECOND FLOOR 3,578 SF

#### SITE IMAGERY