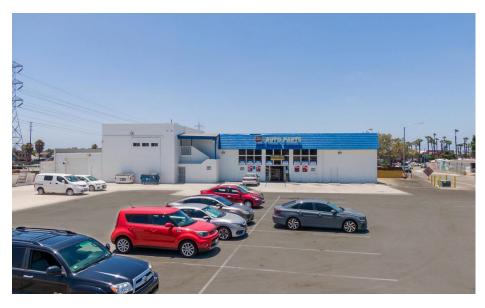

OWNER-USER / LEASE / REDEVELOPMENT OPPORTUNITY

# 531 ORANGE AVE | CHULA VISTA CA 91911



- A fully vacant approximate 9,715 SF building
- Lot size 35,695 (building located on property line for maximum use of site)
- Located in a major retail corridor with Costco and Target nearby
- Trolley stop approximately half mile walking distance
- Flexible Commercial / Mixed-Use Residential Zoning / Existing Use
- Zoning CC-P
- Adjacent parcels represent interesting parcel assemblage potential
- Sale Price \$3,295,000
- Lease Rate: \$15,000/month NNN





#### SITE PLAN



#### FLOOR PLANS



FIRST FLOOR 6,137 SF



SECOND FLOOR 3,578 SF

#### SITE IMAGERY