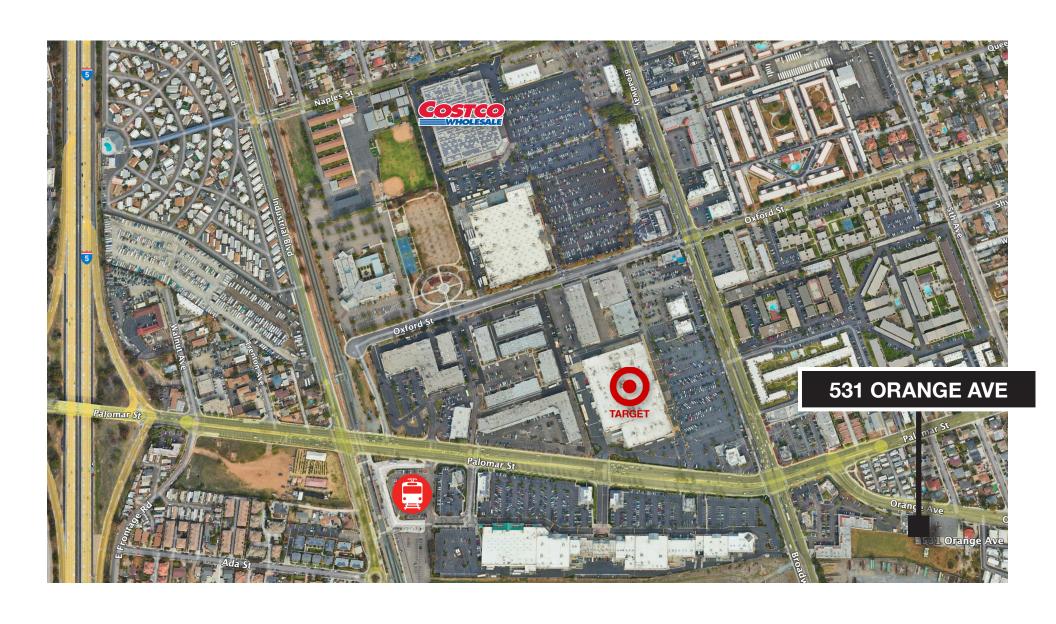

# 531 ORANGE AVE | CHULA VISTA CA 91911

- A fully vacant approximate 9,715 SF building
- Lot size 35,695 (building located on property line for maximum use of site)
- Located in a major retail corridor with Costco and Target nearby
- Trolley stop approximately half mile walking distance
- Flexible Commercial / Mixed-Use Residential Zoning / Existing Use
- Zoning CC-P
- Adjacent parcels represent interesting parcel assemblage potential
- Sale Price \$3,295,000
- Lease Rate: \$15,000/month NNN