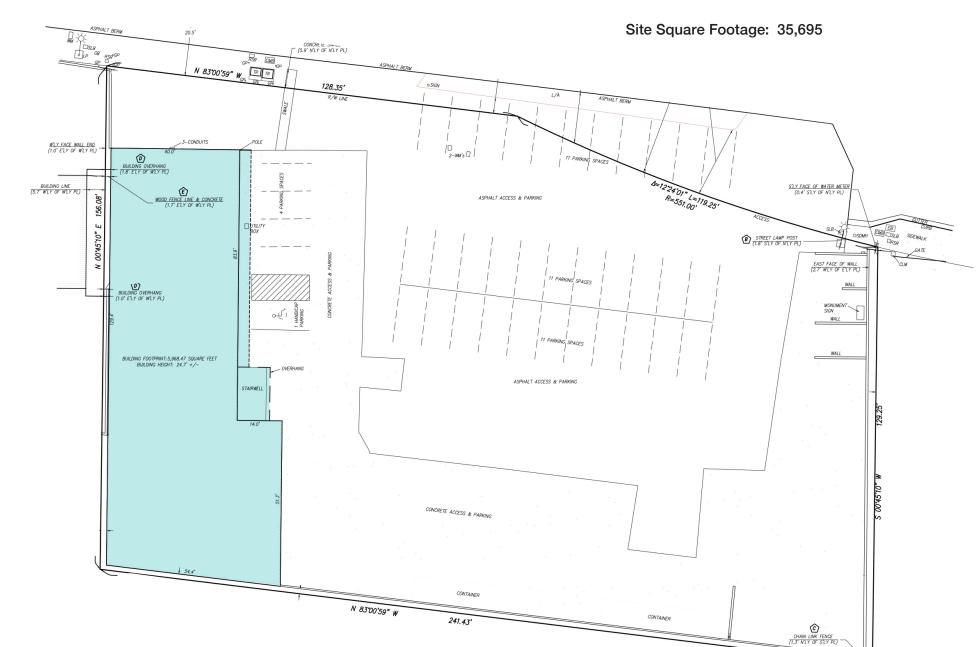

#### SITE PLAN

# 531 ORANGE AVE | CHULA VISTA CA 91911

- A fully vacant approximate 9,715 SF building
- Lot size 35,695 (building located on property line for maximum use of site)
- Located in a major retail corridor with Costco and Target nearby
- Trolley stop approximately half mile walking distance
- Flexible Commercial / Mixed-Use Residential Zoning / Existing Use
- Zoning CC-P
- Adjacent parcels represent interesting parcel assemblage potential
- Sale Price \$3,295,000
- Lease Rate: \$15,000/month NNN