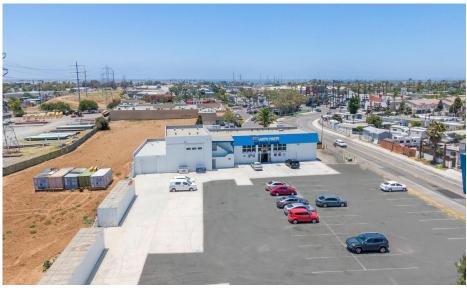

OWNER-USER / LEASE / REDEVELOPMENT OPPORTUNITY

# 531 ORANGE AVE | CHULA VISTA CA 91911



- A fully vacant approximate 9,715 SF building
- Lot size 35,695 (building located on property line for maximum use of site)
- Located in a major retail corridor with Costco and Target nearby
- Trolley stop approximately half mile walking distance
- Flexible Commercial / Mixed-Use Residential Zoning / Existing Use
- Zoning CC-P
- Adjacent parcels represent interesting parcel assemblage potential
- Sale Price \$3,295,000
- Lease Rate: \$15,000/month NNN





#### SITE PLAN



#### FLOOR PLANS



FIRST FLOOR 6,137 SF



SECOND FLOOR 3,578 SF

#### SITE IMAGERY