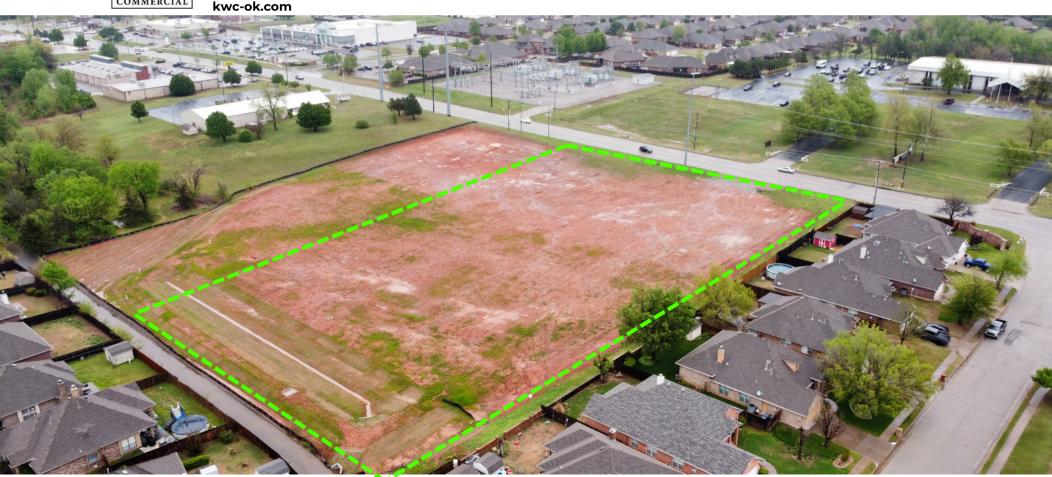

## **Property Features**

This ±2.50-acre site is located in South OKC, and is conveniently adjacent to other major retailers. With a SPUD in place, the site offers the flexibility of C-3 zoning. The lot has been cleared and the seller has also provided the retention pond, streamlining the development process and reducing infrastructure costs. The site is also available for Built-to-Suit opportunities. \*Boundary lines drawn are approximate

## 12323 S Pennsylvania Ave. Oklahoma City, OK 73170

Lot Size: ± 2.50 Acres

Zoning: SPUD - 1525 (C-3)

Traffic Count: 9,957 VPD

**Utilities:** At Site - Retention provided

Frontage: ±250 ft on S Penn. Ave

SALES PRICE: \$1,279,575 (\$11.75/SF)