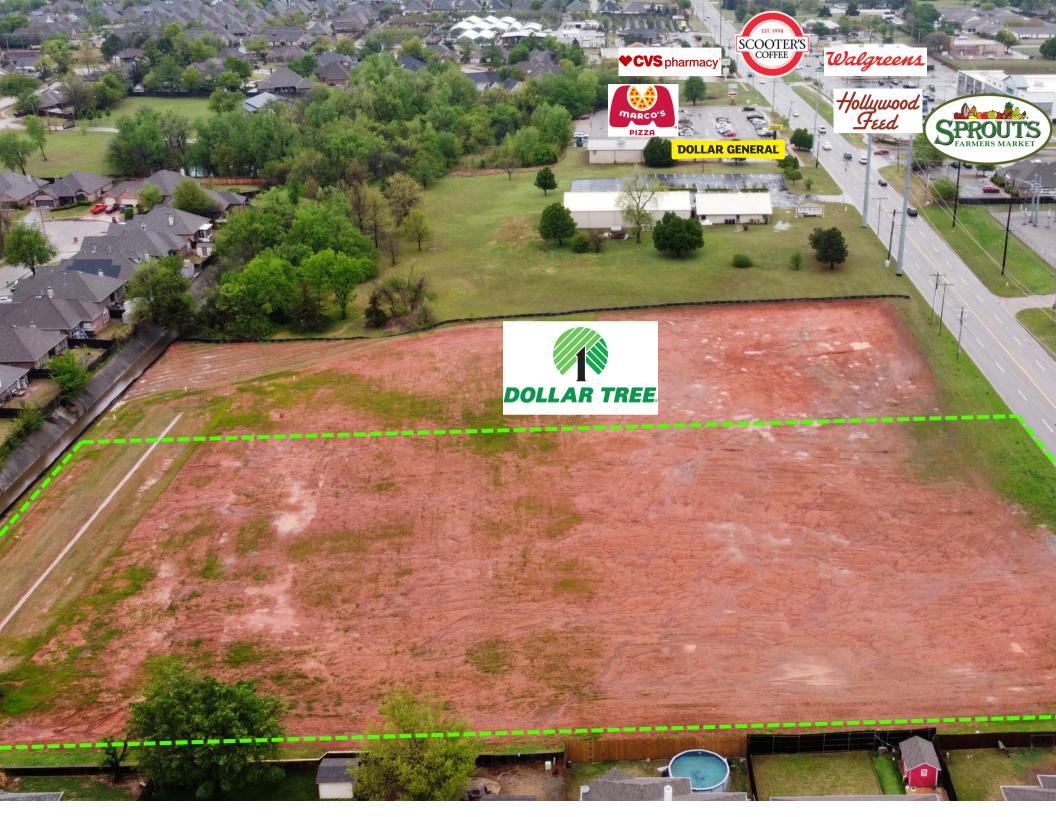

## **Property Features**

This ±2.50-acre site is located in South OKC, and is conveniently adjacent to other major retailers. With a SPUD in place, the site offers the flexibility of C-3 zoning. The lot has been cleared and the seller has also provided the retention pond, streamlining the development process and reducing infrastructure costs. The site is also available for Built-to-Suit opportunities. \*Boundary lines drawn are approximate

## 12323 S Pennsylvania Ave. Oklahoma City, OK 73170

Lot Size: ± 2.50 Acres

Zoning: SPUD - 1525 (C-3)

Traffic Count: 9,957 VPD

**Utilities:** At Site - Retention provided

Frontage: ±250 ft on S Penn. Ave

SALES PRICE: \$1,279,575 (\$11.75/SF)