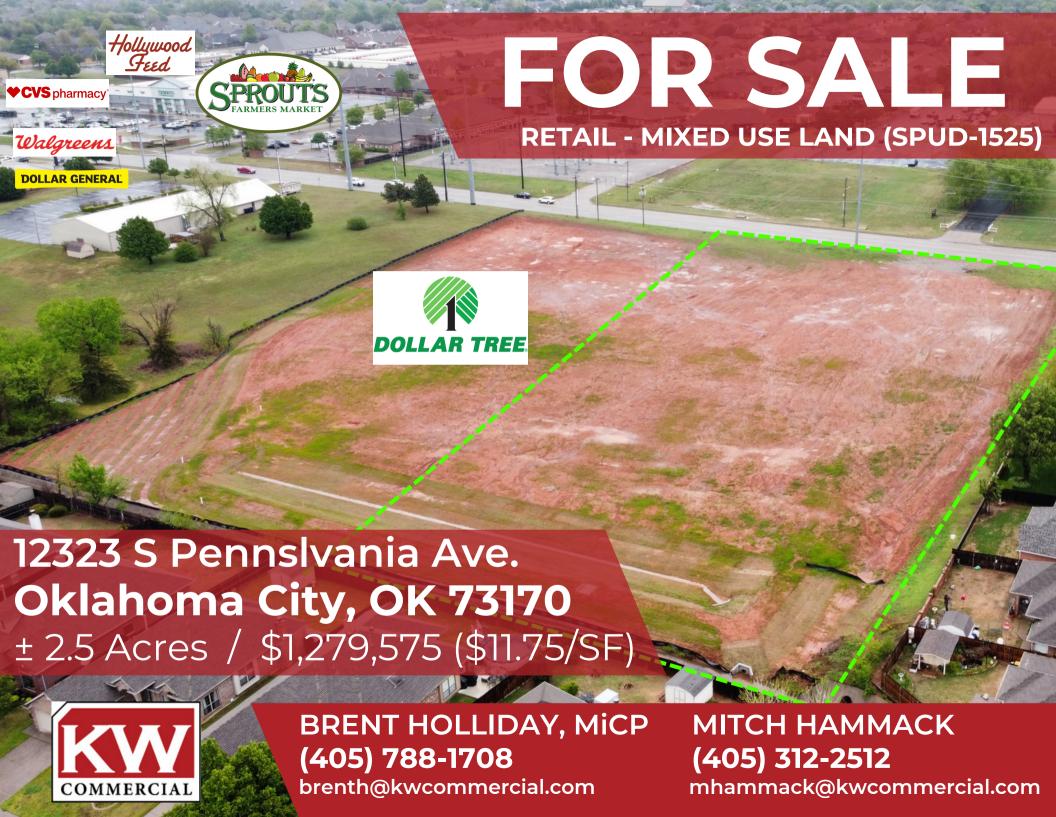

## **Property Features**

This ±2.50-acre site is located in South OKC, and is conveniently adjacent to other major retailers. With a SPUD in place, the site offers the flexibility of C-3 zoning. The lot has been cleared and the seller has also provided the retention pond, streamlining the development process and reducing infrastructure costs. The site is also available for Built-to-Suit opportunities. \*Boundary lines drawn are approximate

## 12323 S Pennsylvania Ave. Oklahoma City, OK 73170

Lot Size: ± 2.50 Acres

Zoning: SPUD - 1525 (C-3)

Traffic Count: 9,957 VPD

**Utilities:** At Site - Retention provided

Frontage: ±250 ft on S Penn. Ave

SALES PRICE: \$1,279,575 (\$11.75/SF)