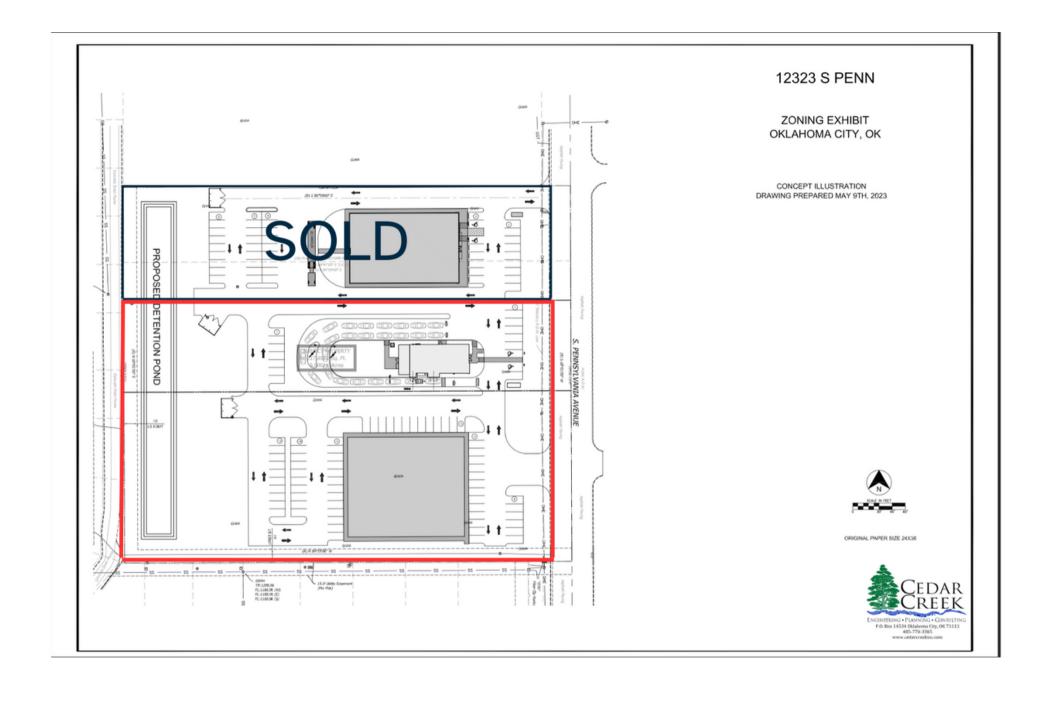

## **Property Features**

This ±2.50-acre site is located in South OKC, and is conveniently adjacent to other major retailers. With a SPUD in place, the site offers the flexibility of C-3 zoning. The lot has been cleared and the seller has also provided the retention pond, streamlining the development process and reducing infrastructure costs. The site is also available for Built-to-Suit opportunities. \*Boundary lines drawn are approximate

## 12323 S Pennsylvania Ave. Oklahoma City, OK 73170

Lot Size: ± 2.50 Acres

Zoning: SPUD - 1525 (C-3)

Traffic Count: 9,957 VPD

**Utilities:** At Site - Retention provided

Frontage: ±250 ft on S Penn. Ave

SALES PRICE: \$1,279,575 (\$11.75/SF)