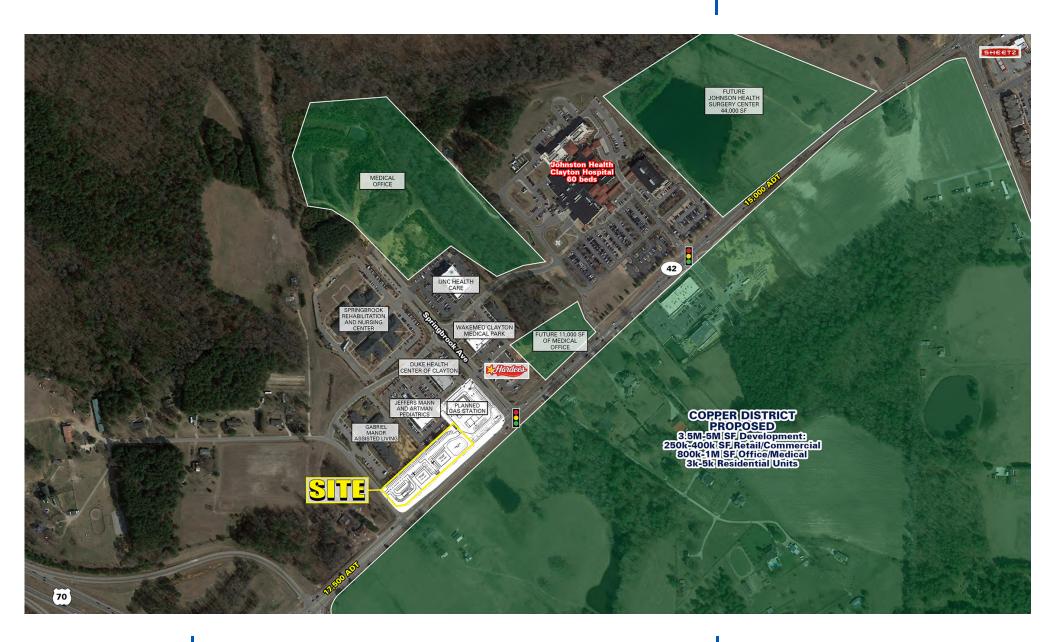

#### **PROJECT HIGHLIGHTS**

- 2.45 acres available for lease, ground lease, or build to suit
- Strategically located in Claytons fastest growing commercial corridor on NC Hwy 42 (16,000 ADT)
- Excellent opportunity for fast casual restaurant, medical office, or retail
- Proximity to Hwy 70 (32,000 ADT) which serves as one of the main thoroughfares through Raleigh, NC
- Site plan flexible to accommodate interested parties