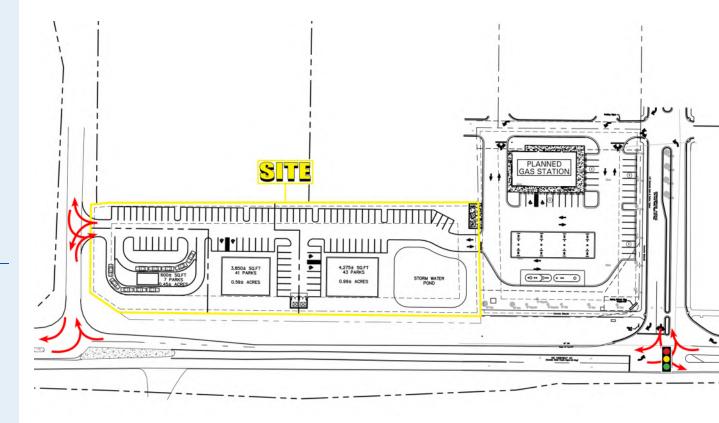

#### **PROJECT HIGHLIGHTS**

- 2.45 acres available for lease, ground lease, or build to suit
- Strategically located in Claytons fastest growing commercial corridor on NC Hwy 42 (16,000 ADT)
- Excellent opportunity for fast casual restaurant, medical office, or retail
- Proximity to Hwy 70 (32,000 ADT) which serves as one of the main thoroughfares through Raleigh, NC
- Site plan flexible to accommodate interested parties