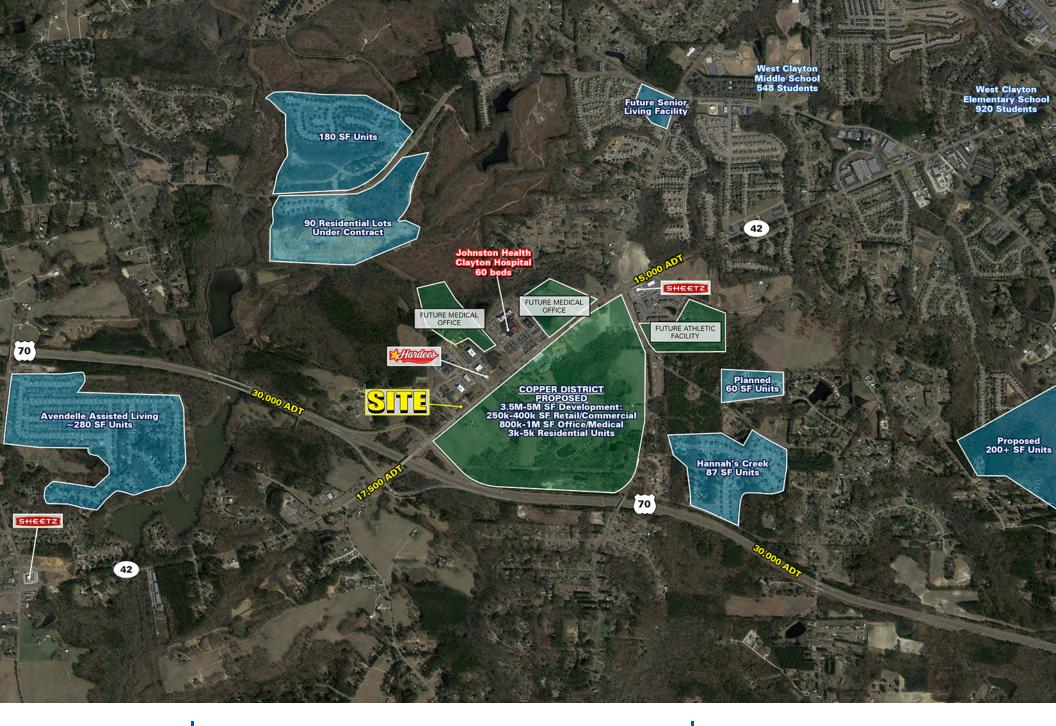

#### **PROJECT HIGHLIGHTS**

- 2.45 acres available for lease, ground lease, or build to suit
- Strategically located in Claytons fastest growing commercial corridor on NC Hwy 42 (16,000 ADT)
- Excellent opportunity for fast casual restaurant, medical office, or retail
- Proximity to Hwy 70 (32,000 ADT) which serves as one of the main thoroughfares through Raleigh, NC
- Site plan flexible to accommodate interested parties