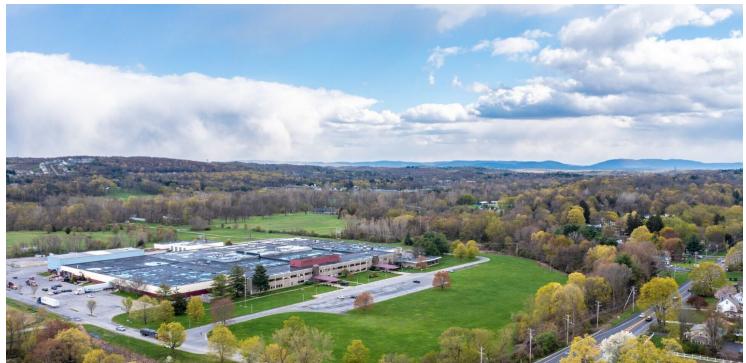

## INDUSTRIAL | WAREHOUSE | MANUFACTURING | BACK OFFICE

| ADDRESS:                                                 | U.S. Route 44             |  |
|----------------------------------------------------------|---------------------------|--|
|                                                          | 900 Dutchess Turnpike     |  |
|                                                          | Poughkeepsie, NY 12603    |  |
| LOCATION:                                                | MidHudson Bridge          |  |
|                                                          | (12 Minutes / 4.7 Miles)  |  |
|                                                          | Taconic State Parkway     |  |
|                                                          | (13 Minutes / 6 Miles)    |  |
|                                                          | Interstate 84 (Exit 44)   |  |
|                                                          | (32 Minutes / 15.8 Miles) |  |
|                                                          | Interstate 87 (Exit 17)   |  |
|                                                          | (38 Minutes / 23.7 Miles) |  |
| BUILDING SIZE:                                           | 381,718 SF                |  |
| SPACES AVAILABLE:                                        | A: 30,000 ± SF            |  |
|                                                          | B: 10,143 ± SF            |  |
|                                                          | N: 80,000 ± SF            |  |
| Fenced Outdoor Storage: 50,000 ± SF                      |                           |  |
| Industrial Land: Build-to-Suit Development Opportunities |                           |  |
| ASKING RATE:                                             | Available Upon Request    |  |

#### PROPERTY OVERVIEW

CR Properties Group is pleased to offer spaces For Lease at 900 Dutchess Turnpike, Poughkeepsie, NY 12603. Suitable for Industrial, Warehouse, Manufacturing, Recreation, with Yard Space and Industrial Land Development Opportunities. 12 Minutes from the MidHudson Bridge & 13 Minutes from the Taconic State Parkway. Cotenants include, AP Packaging Corp, Vantage Manufacturing & Assembly, Prince Steel Fabricators, and Optimum Applied Systems. There are 18' Ceilings, Bay Doors are 40 x 40, Loading Dock and Driving Doors.