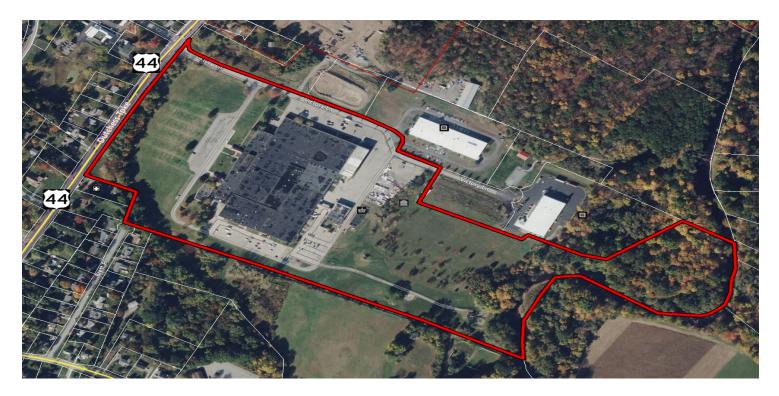

## INDUSTRIAL | WAREHOUSE | MANUFACTURING | BACK OFFICE

| ADDRESS:                                                 | U.S. Route 44             |  |
|----------------------------------------------------------|---------------------------|--|
|                                                          | 900 Dutchess Turnpike     |  |
|                                                          | Poughkeepsie, NY 12603    |  |
| LOCATION:                                                | MidHudson Bridge          |  |
|                                                          | (12 Minutes / 4.7 Miles)  |  |
|                                                          | Taconic State Parkway     |  |
|                                                          | (13 Minutes / 6 Miles)    |  |
|                                                          | Interstate 84 (Exit 44)   |  |
|                                                          | (32 Minutes / 15.8 Miles) |  |
|                                                          | Interstate 87 (Exit 17)   |  |
|                                                          | (38 Minutes / 23.7 Miles) |  |
| BUILDING SIZE:                                           | 381,718 SF                |  |
| SPACES AVAILABLE:                                        | A: 30,000 ± SF            |  |
|                                                          | B: 10,143 ± SF            |  |
|                                                          | N: 80,000 ± SF            |  |
| Fenced Outdoor Storage: 50,000 ± SF                      |                           |  |
| Industrial Land: Build-to-Suit Development Opportunities |                           |  |
| ASKING RATE:                                             | Available Upon Request    |  |

#### PROPERTY OVERVIEW

CR Properties Group is pleased to offer spaces For Lease at 900 Dutchess Turnpike, Poughkeepsie, NY 12603. Suitable for Industrial, Warehouse, Manufacturing, Recreation, with Yard Space and Industrial Land Development Opportunities. 12 Minutes from the MidHudson Bridge & 13 Minutes from the Taconic State Parkway. Cotenants include, AP Packaging Corp, Vantage Manufacturing & Assembly, Prince Steel Fabricators, and Optimum Applied Systems. There are 18' Ceilings, Bay Doors are 40 x 40, Loading Dock and Driving Doors.