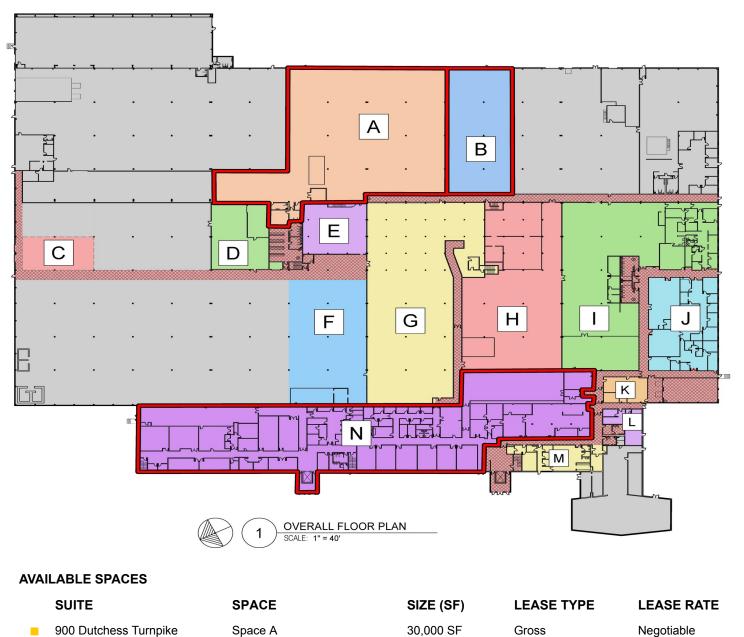

## INDUSTRIAL | WAREHOUSE | MANUFACTURING | BACK OFFICE

| ADDRESS:                                                 | U.S. Route 44             |  |
|----------------------------------------------------------|---------------------------|--|
|                                                          | 900 Dutchess Turnpike     |  |
|                                                          | Poughkeepsie, NY 12603    |  |
| LOCATION:                                                | MidHudson Bridge          |  |
|                                                          | (12 Minutes / 4.7 Miles)  |  |
|                                                          | Taconic State Parkway     |  |
|                                                          | (13 Minutes / 6 Miles)    |  |
|                                                          | Interstate 84 (Exit 44)   |  |
|                                                          | (32 Minutes / 15.8 Miles) |  |
|                                                          | Interstate 87 (Exit 17)   |  |
|                                                          | (38 Minutes / 23.7 Miles) |  |
| BUILDING SIZE:                                           | 381,718 SF                |  |
| SPACES AVAILABLE:                                        | A: 30,000 ± SF            |  |
|                                                          | B: 10,143 ± SF            |  |
|                                                          | N: 80,000 ± SF            |  |
| Fenced Outdoor Storage: 50,000 ± SF                      |                           |  |
| Industrial Land: Build-to-Suit Development Opportunities |                           |  |
| ASKING RATE:                                             | Available Upon Request    |  |

Negotiable

Negotiable

Negotiable

CR Properties Group, LLC 295 Main Street Poughkeepsie, NY 12601 www.crproperties.com

Space B

Space N

Fenced Outdoor Storage

10,143 SF

80,000 SF

50,000 SF