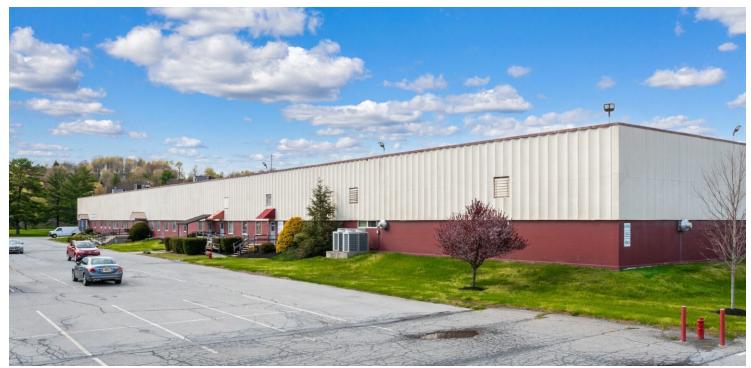

## INDUSTRIAL | WAREHOUSE | MANUFACTURING | BACK OFFICE

| ADDRESS:                                                 | U.S. Route 44             |  |
|----------------------------------------------------------|---------------------------|--|
|                                                          | 900 Dutchess Turnpike     |  |
|                                                          | Poughkeepsie, NY 12603    |  |
| LOCATION:                                                | MidHudson Bridge          |  |
|                                                          | (12 Minutes / 4.7 Miles)  |  |
|                                                          | Taconic State Parkway     |  |
|                                                          | (13 Minutes / 6 Miles)    |  |
|                                                          | Interstate 84 (Exit 44)   |  |
|                                                          | (32 Minutes / 15.8 Miles) |  |
|                                                          | Interstate 87 (Exit 17)   |  |
|                                                          | (38 Minutes / 23.7 Miles) |  |
| BUILDING SIZE:                                           | 381,718 SF                |  |
| SPACES AVAILABLE:                                        | A: 30,000 ± SF            |  |
|                                                          | B: 10,143 ± SF            |  |
|                                                          | N: 80,000 ± SF            |  |
| Fenced Outdoor Storage: 50,000 ± SF                      |                           |  |
| Industrial Land: Build-to-Suit Development Opportunities |                           |  |
| ASKING RATE:                                             | Available Upon Request    |  |

#### PROPERTY OVERVIEW

CR Properties Group is pleased to offer spaces For Lease at 900 Dutchess Turnpike, Poughkeepsie, NY 12603. Suitable for Industrial, Warehouse, Manufacturing, Recreation, with Yard Space and Industrial Land Development Opportunities. 12 Minutes from the MidHudson Bridge & 13 Minutes from the Taconic State Parkway. Cotenants include, AP Packaging Corp, Vantage Manufacturing & Assembly, Prince Steel Fabricators, and Optimum Applied Systems. There are 18' Ceilings, Bay Doors are 40 x 40, Loading Dock and Driving Doors.