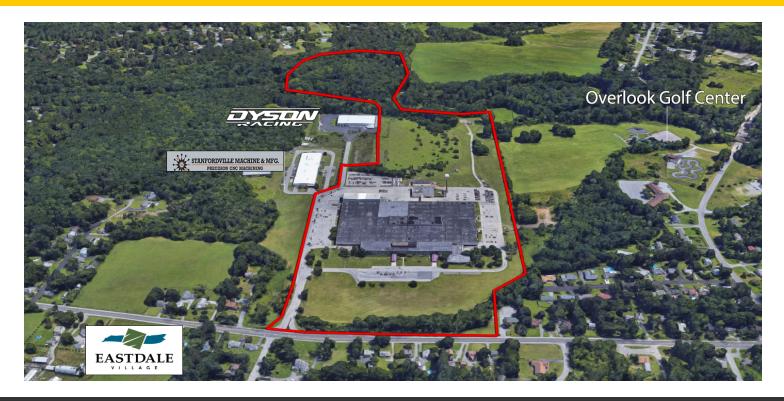

## INDUSTRIAL | WAREHOUSE | MANUFACTURING | BACK OFFICE

| ADDRESS:                                                 | U.S. Route 44             |  |
|----------------------------------------------------------|---------------------------|--|
|                                                          | 900 Dutchess Turnpike     |  |
|                                                          | Poughkeepsie, NY 12603    |  |
| LOCATION:                                                | MidHudson Bridge          |  |
|                                                          | (12 Minutes / 4.7 Miles)  |  |
|                                                          | Taconic State Parkway     |  |
|                                                          | (13 Minutes / 6 Miles)    |  |
|                                                          | Interstate 84 (Exit 44)   |  |
|                                                          | (32 Minutes / 15.8 Miles) |  |
|                                                          | Interstate 87 (Exit 17)   |  |
|                                                          | (38 Minutes / 23.7 Miles) |  |
| BUILDING SIZE:                                           | 381,718 SF                |  |
| SPACES AVAILABLE:                                        | A: 30,000 ± SF            |  |
|                                                          | B: 10,143 ± SF            |  |
|                                                          | N: 80,000 ± SF            |  |
| Fenced Outdoor Storage: 50,000 ± SF                      |                           |  |
| Industrial Land: Build-to-Suit Development Opportunities |                           |  |
| ASKING RATE:                                             | Available Upon Request    |  |

#### PROPERTY OVERVIEW

CR Properties Group is pleased to offer spaces For Lease at 900 Dutchess Turnpike, Poughkeepsie, NY 12603. Suitable for Industrial, Warehouse, Manufacturing, Recreation, with Yard Space and Industrial Land Development Opportunities. 12 Minutes from the MidHudson Bridge & 13 Minutes from the Taconic State Parkway. Cotenants include, AP Packaging Corp, Vantage Manufacturing & Assembly, Prince Steel Fabricators, and Optimum Applied Systems. There are 18' Ceilings, Bay Doors are 40 x 40, Loading Dock and Driving Doors.