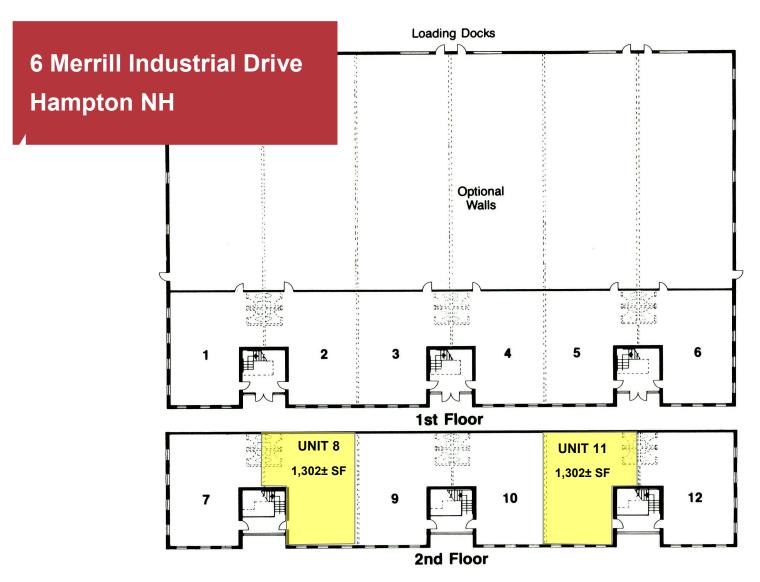

## **Property Features**

- Units 8 and 11 available
- 1,302± SF each unit
- Permitted Use: Office
- · Gas, Forced Air Heat
- Central AC
- Sprinkled
- Flooring: Carpet and Tile
- Convenient to Interstate 95 and NH-101
- CAM: \$2.95