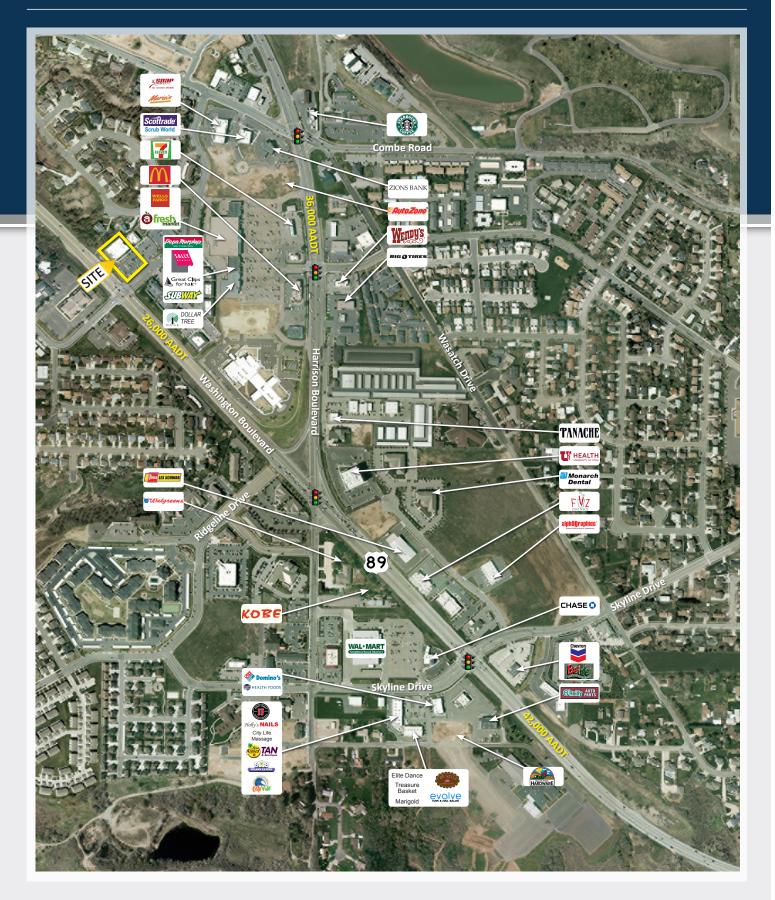

## KING'S GATE OFFICE BUILDING

5711 SOUTH 1475 EAST, SOUTH OGDEN, UT

## KING'S GATE OFFICE BUILDING 5711 SOUTH 1475 EAST, SOUTH OGDEN, UT

- 1,940 SF Space (Suite 201)
- Wonderful corner location
- 26,000 AADT Hwy 89

### PROPERTY **FEATURES**

- - 6 Offices, Conference Room, and a Breakroom
  - Great Visibility
  - Professional Space
  - off Hwy 89

  - Well Parked