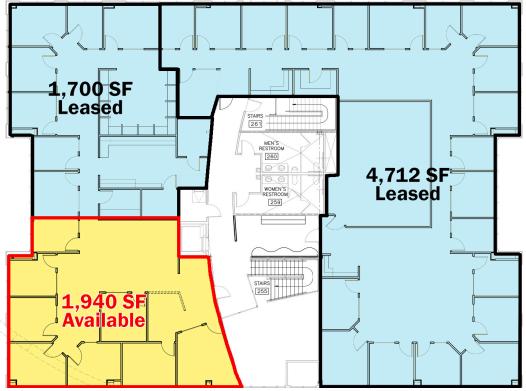

# PHOTOS AND FLOOR PLANS

#### Second Level

## KING'S GATE OFFICE BUILDING 5711 SOUTH 1475 EAST, SOUTH OGDEN, UT

- 1,940 SF Space (Suite 201)
- Wonderful corner location
- 26,000 AADT Hwy 89