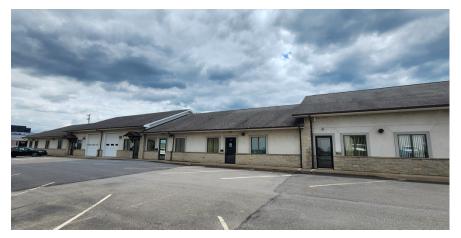

## Office Space Available for Lease

ADDRESS 5 Pethick Street, Plains, Luzerne County, PA 18702

PARCEL LOCALE Property is located on Pethick Street in the Plains Township, just off Route 315.

|   | Unit | Space Location | Available Square<br>Feet | Rent                               | Use    |
|---|------|----------------|--------------------------|------------------------------------|--------|
| Ī | lb   | In-line        | ± 1,250                  | \$18/SF gross (includes utilities) | Office |
|   | 3    | In-line        | $\pm 2,500$              | \$14/SF plus utilities             | Office |
| ſ | 4    | In-line        | ± 2,100                  | \$14/SF plus utilities             | Office |

| PARCEL AREA | ± 1.079 Acres.                                                                                                                                                                                                                                                                             |
|-------------|--------------------------------------------------------------------------------------------------------------------------------------------------------------------------------------------------------------------------------------------------------------------------------------------|
| BATHROOMS   | Private restrooms in each unit.                                                                                                                                                                                                                                                            |
| HVAC        | Heating, Ventilating and Air Conditioning included in unit (gas heat).                                                                                                                                                                                                                     |
| UTILITIES   | Electric, Natural Gas, Public Water and Public Sewer.                                                                                                                                                                                                                                      |
| PARKING     | 60 plus shared, paved, and striped spaces.                                                                                                                                                                                                                                                 |
| ZONING      | B-3: Highway Commercial District (Plains Township).                                                                                                                                                                                                                                        |
| RENT/TERM   | \$15.00/SF gross plus separately metered electric and gas (water included). Trash removal and interior janitorial are Tenant's responsibility. Negotiable Term.                                                                                                                            |
| REMARKS     | 3 units of $\pm$ 1,250 SF, $\pm$ 2,500 SF and $\pm$ 2,100 SF, available for lease at 5 Pethick Street in Plains.<br>Ample parking available for tenant and customer use. Lease rate does not include gas, electric, trash or interior janitorial. Units currently demised as office space. |