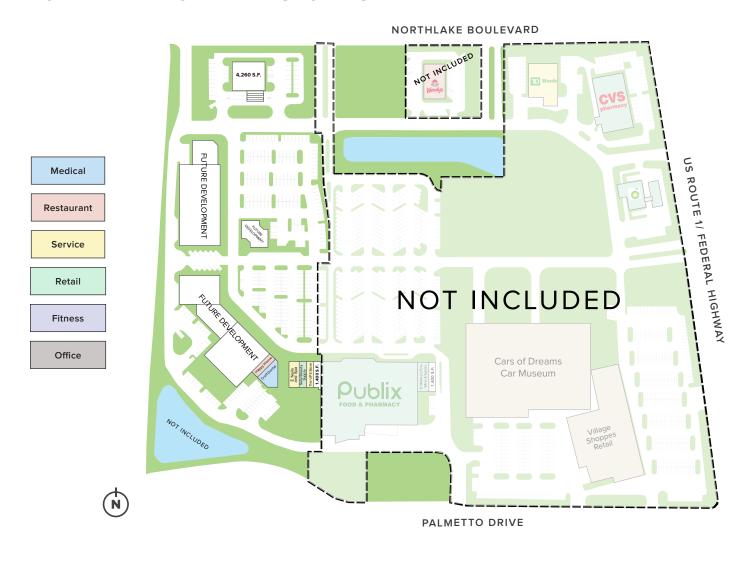

## **Northlake Promenade Shoppes**

328 - 388 Northlake Boulevard North Palm Beach, Florida 33408

**LAT:** 26.804282 | **LONG:** -80.058239

GLA: 86,550 SQ. FT

TRAFFIC COUNTS: 49,500 DAILY

Northlake Promenade Shoppes is an 87,000 square foot shopping center located on the southwest corner of Northlake Boulevard and US Highway 1 in North Palm Beach, Florida.

The Center is shadow anchored by Publix and includes tenants such as Sally Beauty Supply and The UPS Store. Northlake Promenade Shoppes offers retailers an opportunity to service a diverse group of patrons due to its easy access location and dense population both

north and south of the project. Northlake Promenade Shoppes is in the planning stages to add approximately 72,000 S.F. of new retail space to the Shopping Center, with occupancy planned for the Winter of 2020. Call now for details.