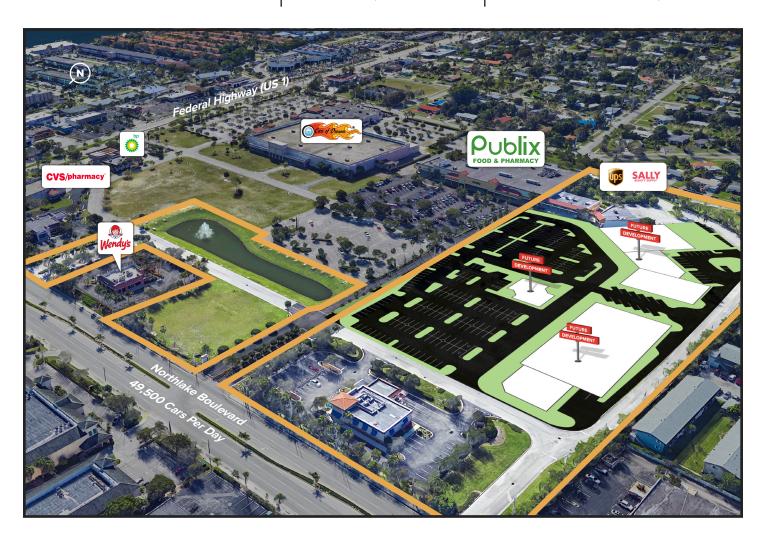

## **Northlake Promenade Shoppes**

328 - 388 Northlake Boulevard North Palm Beach, Florida 33408

**LAT:** 26.804282 | **LONG:** -80.058239

GLA: 86,550 SQ. FT

TRAFFIC COUNTS: 49,500 DAILY

Northlake Promenade Shoppes is an 87,000 square foot shopping center located on the southwest corner of Northlake Boulevard and US Highway 1 in North Palm Beach, Florida.

The Center is shadow anchored by Publix and includes tenants such as Sally Beauty Supply and The UPS Store. Northlake Promenade Shoppes offers retailers an opportunity to service a diverse group of patrons due to its easy access location and dense population both

north and south of the project. Northlake Promenade Shoppes is in the planning stages to add approximately 72,000 S.F. of new retail space to the Shopping Center, with occupancy planned for the Winter of 2020. Call now for details.