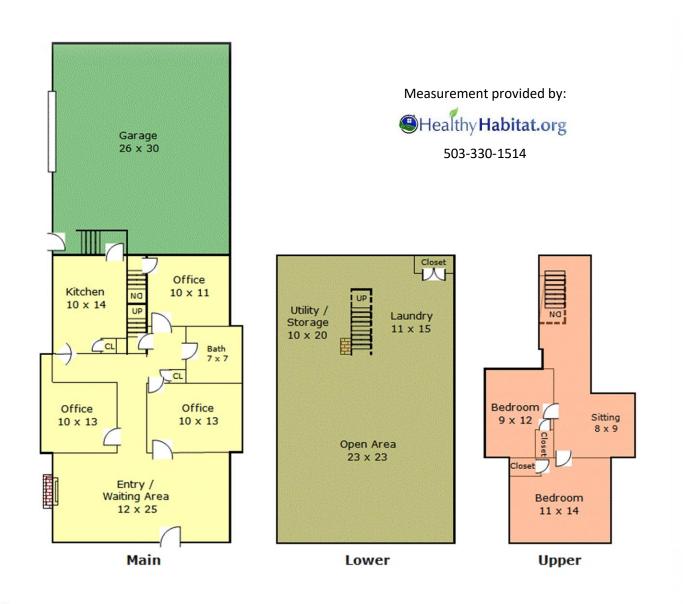

## 1742 NE 43<sup>rd</sup> Ave. Portland, OR 97213

| Main Area | 2836 Sq. Ft. |
|-----------|--------------|
| Upper     | 574 Sq. Ft.  |
| Lower     | 1092 Sq. Ft. |
| Main      | 1170 Sq. Ft. |

| Garage 817 Sq. Ft. |
|--------------------|
|--------------------|