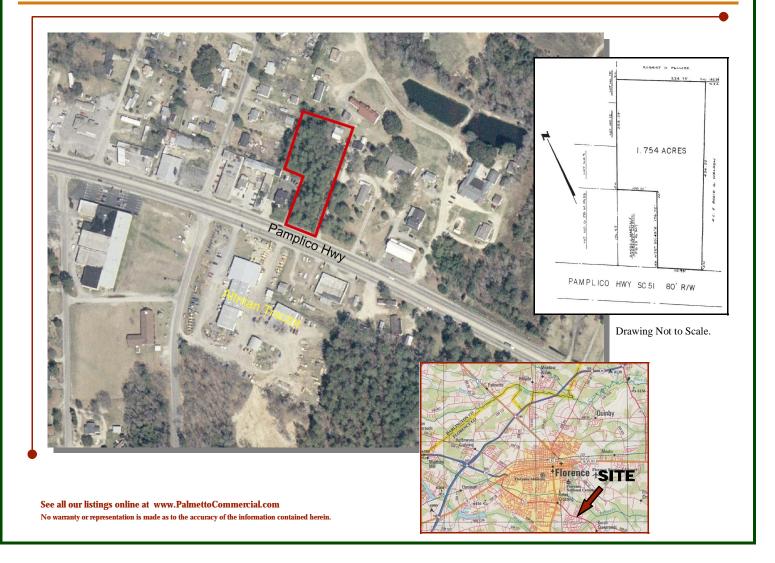

## **SITE SPECS**

- 110+ feet Fronting Pamplico Highway
- +/- 1.75 Acres Total
- Outside City Limits
- Great Visibility and Easy Access
- Proximate to Carolinas Hospital System

This development site located on Pamplico Highway just beyond Carolinas Hospital System, and is located among one of Florence's fastest growing retail/commercial districts. The site boast an array of potential uses including office build-to-suit, retail, food & beverage or convenience store development. Combined with sustained residential growth, this area is primed for additional commercial growth as well. The growth pattern of the Pamplico Highway area is picking up the pace in extending beyond the hospital's campus.

This site has very easy access and high visibility. City water and sewer services serve the site. The property is situated outside the city limits of Florence and is not currently zoned. This is a wooded lot and there is a plat on file.