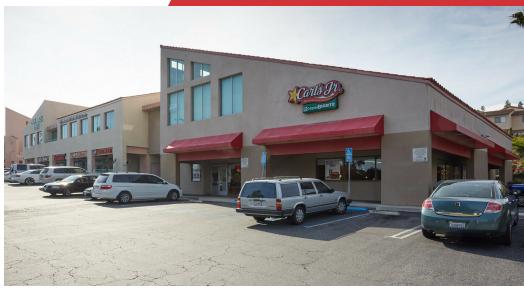

### **Property Highlights**

- \$1.75 MG (Office) / \$2.10 NNN (Retail)
- Signage Options
- Free Surface Parking
- · On-Site Restaurants and Retail Amenities
- · Approximately 3 miles from the World Cruise Center
- · Walking Distance to Additional Restaurants and Shopping