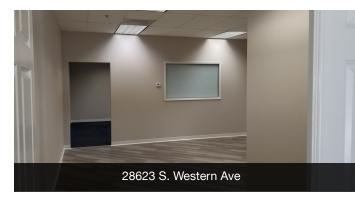

### Available Spaces

| Space | Available   | Size (SF) | Lease Type     | Lease Rate      | Description                                                                          |
|-------|-------------|-----------|----------------|-----------------|--------------------------------------------------------------------------------------|
| 28627 | 30 days     | 1,242 SF  | NNN            | \$2.10 SF/month | Ground floor - Full service hair salon with numerous stations, kitchen, and restroom |
| 28623 | Immediately | 1,242 SF  | NNN            | \$2.10 SF/month | Ground floor - Drop ceiling, kitchen, private office and restroom                    |
| 28633 | June 2024   | 1,583 SF  | Modified Gross | \$1.75 SF/month | Suite 203 - Three (3) private offices, storage, and bullpen                          |