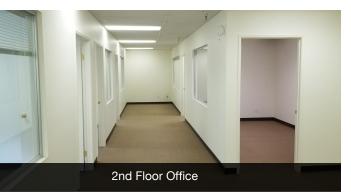

### Available Spaces

| Space | Available   | Size (SF) | Lease Type     | Lease Rate      | Description                                                                          |
|-------|-------------|-----------|----------------|-----------------|--------------------------------------------------------------------------------------|
| 28627 | 30 days     | 1,242 SF  | NNN            | \$2.10 SF/month | Ground floor - Full service hair salon with numerous stations, kitchen, and restroom |
| 28623 | Immediately | 1,242 SF  | NNN            | \$2.10 SF/month | Ground floor - Drop ceiling, kitchen, private office and restroom                    |
| 28633 | June 2024   | 1,583 SF  | Modified Gross | \$1.75 SF/month | Suite 203 - Three (3) private offices, storage, and bullpen                          |