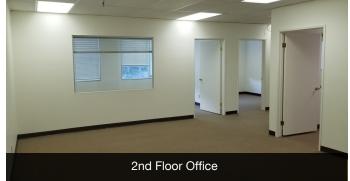

### Available Spaces

| Space | Available   | Size (SF) | Lease Type     | Lease Rate      | Description                                                                          |
|-------|-------------|-----------|----------------|-----------------|--------------------------------------------------------------------------------------|
| 28627 | 30 days     | 1,242 SF  | NNN            | \$2.10 SF/month | Ground floor - Full service hair salon with numerous stations, kitchen, and restroom |
| 28623 | Immediately | 1,242 SF  | NNN            | \$2.10 SF/month | Ground floor - Drop ceiling, kitchen, private office and restroom                    |
| 28633 | June 2024   | 1,583 SF  | Modified Gross | \$1.75 SF/month | Suite 203 - Three (3) private offices, storage, and bullpen                          |