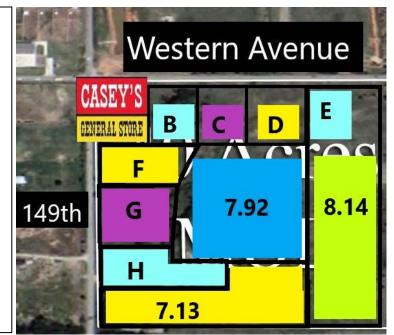

## Moore School System / Oklahoma City Utilities Water on Western // Sewer on 149<sup>th</sup>

Tract A: (Sold) Casey's General Store Tracts (B-C): \$15-\$18/Ft (230' Front; 1.74 & 1.90 Acres MOL) Tract D: \$12/Ft (248' Front; 2.01 Acres MOL) Tract E: \$12/Ft (221' Front; 1.69 Acres MOL) Tract F: \$8/Ft (230' Front; 2.54 Acres MOL) Tract G: \$6/Ft (300' Front; 2.55 Acres MOL) Tract H: \$5/Ft (252' Front; 2.68 Acres MOL)

Multifamily / Office Tracts Tract: 23 Acres (\$3.00-\$4.50/Ft)

**TODD HERNDON, CCIM** 

(405) 848-8099

This document is an informational summary for review by prospective investors/principals and or their advisors to determine their interest in the subject property. Although the information contained herein has been prepared by Herndon and Kelley Commercial Real Estate or has been furnished by sources deemed reliable, none of such information has been verified and no representation, either expressed or implied is made as to the accuracy thereof. All information contained herein is further subject to correction, modification or withdrawal without further notice. This information is confidential in nature, and should not be reproduced in whole or in part without the express consent of the listing broker.