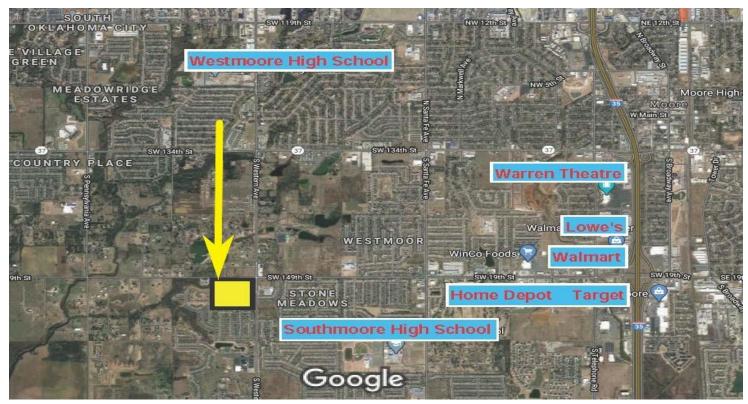

## **38 Acre Development Land & Retail Pad Sites** 149<sup>th</sup> & S. Western: Moore, Oklahoma

## Moore School System / Oklahoma City Utilities Water on Western // Sewer on 149<sup>th</sup>

Tract A: (Sold) Casey's General Store Tracts (B-C): \$15-\$18/Ft (230' Front; 1.74 & 1.90 Acres MOL) Tract D: \$12/Ft (248' Front; 2.01 Acres MOL) Tract E: \$12/Ft (221' Front; 1.69 Acres MOL) Tract F: \$8/Ft (230' Front; 2.54 Acres MOL) Tract G: \$6/Ft (300' Front; 2.55 Acres MOL) Tract H: \$5/Ft (252' Front; 2.68 Acres MOL)