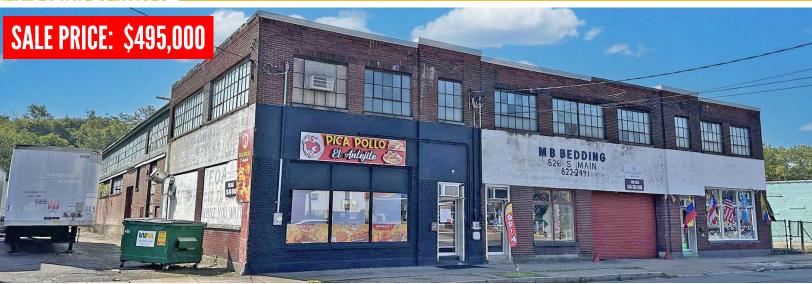

## **526 S. MAIN STREET, WILKES-BARRE, PA 18701**

26,548 SF+/- commercial building currently occupied by owner with two leases units in place, an established restaurant tenant and retail store tenant. The main owner occupied space features a showroom, office area, work space area, second floor large open warehouse with ceiling heights up to 18 ft. and one 9' x 15' ground level drive in door and is being used as a furniture upholstery mfg. company. Great building for owner/user. Possible fit-out for residential unit on second floor area. Zoning to be addressed to support.

## PROPERTY DETAILS:

- 26,548 SF+/-
- 0.41+/- Acres
- PIN: I9NE100600973
- 98 ft. Frontage
- Public Utilities
- Natural Gas Hot Air Heat, Oil Steam Heat
- Brick Exterior
- 10 ft. 18 ft. Ceiling Heights
- Rubber Roof
- A/C Units
- Carpet, Vinyl and Concrete Floors
- (1) 9'x15' GL Drive-In Door
- 400 amp, 480 volt Electric
- 5 Parking Spaces
- Sprinkler System (Non-Operational)
- Zoned C-4 (Heavy Commercial)
- 2024 Taxes 11,632.82
- AADT: 7.341 PennDOT TIRe 2020