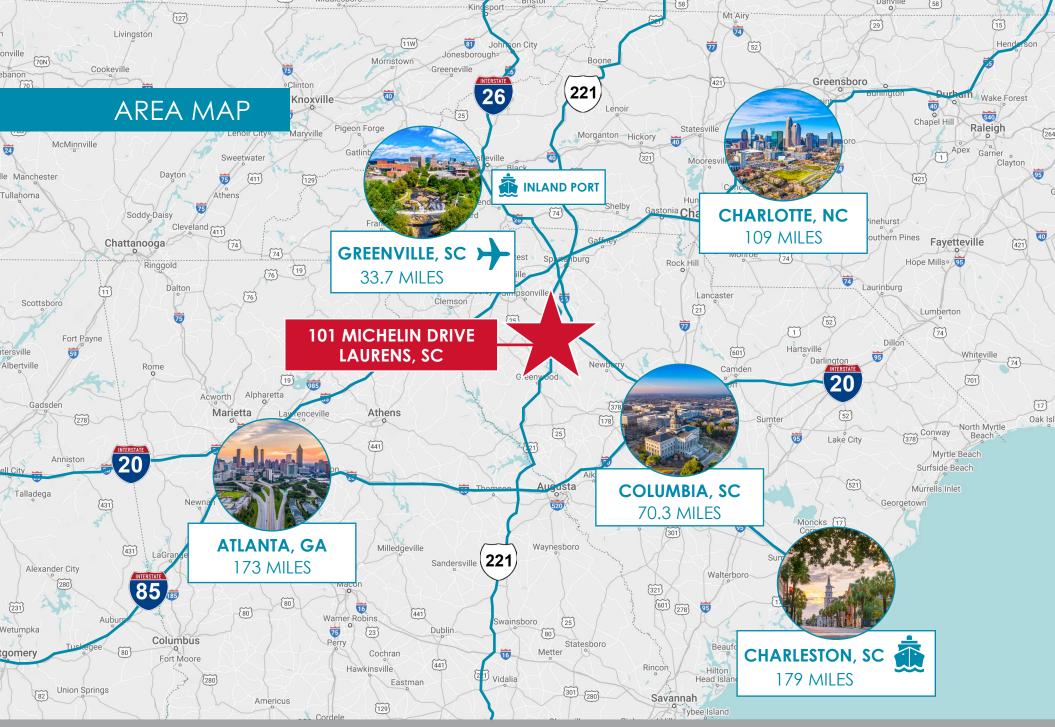

#### **TRANSPORTATION:**

- Located ½ mile north of I-385 at exit 9 (Hwy 221)
- Located 35 miles south of the Greenville-Spartanburg International Airport and the SC Inland Port-Greer
- Located 174 miles northwest of the SC Port of N. Charleston
- Located 35 miles south of the BMW plant