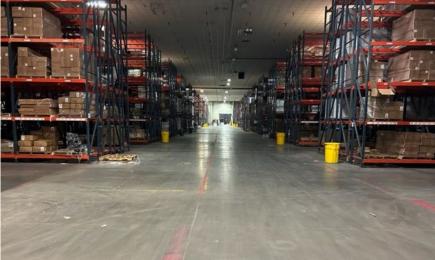

fired furnaces provide additional heat. Ventilation is provided by 10 roof mounted fans and wall louvers
- Sprinkler System:
  - Sections 1-5 have a 100% wet system with a primary density of .66/6000 and .9/3000
  - Section 6 has full ESFR coverage
  - Two 500,000 gallon water storage tanks and three 2,500 gallon per minute, diesel powered fire pumps

#### **SECURITY**:

Improvements are completely fenced with a guard house.

#### **TRANSPORTATION:**

- Located ½ mile north of I-385 at exit 9 (Hwy 221)
- Located 35 miles south of the Greenville-Spartanburg International Airport and the SC Inland Port-Greer
- Located 174 miles northwest of the SC Port of N. Charleston
- Located 35 miles south of the BMW plant

#### TAXES:

• MAP # 411-00-00-012, 2023 Real Estate Tax Bill





### PHOTOS











## PHOTOS













### FLOOR PLAN

| <del></del> | . <u> </u> | ייטייטייט | יסיייסי <u>ר</u> יי | יטייטייטייט | ┶┶┷┎┿┎┷ᠸ | ייטייטייטיי | ,<br>The second se | ᢧ᠁᠃᠃ | ייייייי | ישטייטיישי | יייטייטייט | סיטייטייט | ט <b>י</b> יטיישייייייייייייייייייייייייייייייי | מייט <b>ייטייטיי</b> טייט |                    |   |          |                     | <u>unun</u> u |   |   | P.n.a. | r <mark>ona</mark> nan            | <u></u>                 | <u></u>              |                                                        |            |
|-------------|------------|-----------|---------------------|-------------|----------|-------------|----------------------------------------------------------------------------------------------------------------------|------|---------|------------|-