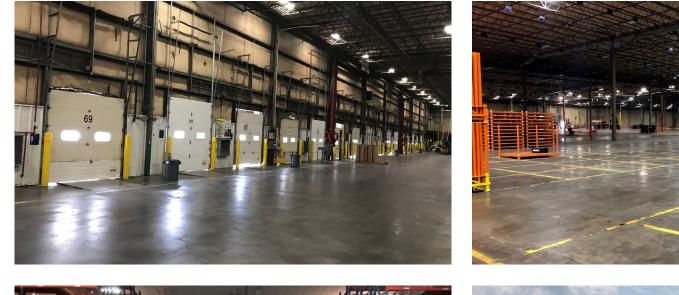

#### **TRUCK LOADING:**

- 118 manual 9' x 10' dock high doors with levelers, lights and shelters
- Two 14' x 16' drive-in doors
- Approximately 180 paved and over 300 unpaved trailer parking spaces available

### PHOTOS

## PHOTOS