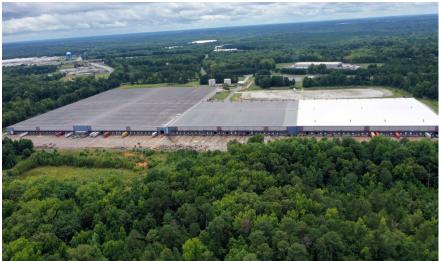

e additional heat. Ventilation is provided by 10 roof mounted fans and wall louvers
- Sprinkler System:
  - Sections 1-5 have a 100% wet system with a primary density of .66/6000 and .9/3000
  - Section 6 has full ESFR coverage
  - Two 500,000 gallon water storage tanks and three 2,500 gallon per minute, diesel powered fire pumps

#### **SECURITY**:

Improvements are completely fenced with a guard house.

#### **TRANSPORTATION:**

- Located ½ mile north of I-385 at exit 9 (Hwy 221)
- Located 35 miles south of the Greenville-Spartanburg International Airport and the SC Inland Port-Greer
- Located 174 miles northwest of the SC Port of N. Charleston
- Located 35 miles south of the BMW plant

#### TAXES:

• MAP # 411-00-00-012, 2023 Real Estate Tax Bill





### PHOTOS











## PHOTOS













### FLOOR PLAN

| <del></del> | . <u> </u> | ייטייטייט | יסיייסי <u>ר</u> יי | יטייטייטייט | ┶┶┷┎┿┎┷ᠸ | ייטייטייטיי | ,<br>The second se | ᢧ᠁᠃᠃ | ייייייי | ישטייטיישי | יייטייטייט | סיטייטייט | ט <b>י</b> יטיישייייייייייייייייייייייייייייייי | מייט <b>ייטייטיי</b> טייט |                    |   |          |                     | <u>unun</u> u |   |   | P.n.a. | r <mark>ona</mark> nan            | <u></u>                 | <u></u>              |                                                        |            |
|-------------|------------|-----------|---------------------|-------------|----------|-------------|----------------------------------------------------------------------------------------------------------------------|------|---------|------------|------------|---------