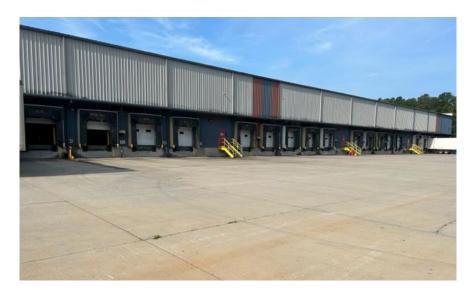

#### **TRUCK LOADING:**

- 118 manual 9' x 10' dock high doors with levelers, lights and shelters
- Two 14' x 16' drive-in doors
- Approximately 180 paved and over 300 unpaved trailer parking spaces available

### PHOTOS

## PHOTOS