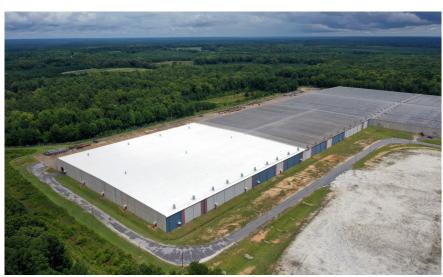

additional heat. Ventilation is provided by 10 roof mounted fans and wall louvers
- Sprinkler System:
  - Sections 1-5 have a 100% wet system with a primary density of .66/6000 and .9/3000
  - Section 6 has full ESFR coverage
  - Two 500,000 gallon water storage tanks and three 2,500 gallon per minute, diesel powered fire pumps

#### **SECURITY**:

Improvements are completely fenced with a guard house.

#### **TRANSPORTATION:**

- Located ½ mile north of I-385 at exit 9 (Hwy 221)
- Located 35 miles south of the Greenville-Spartanburg International Airport and the SC Inland Port-Greer
- Located 174 miles northwest of the SC Port of N. Charleston
- Located 35 miles south of the BMW plant

#### TAXES:

• MAP # 411-00-00-012, 2023 Real Estate Tax Bill





### PHOTOS











## PHOTOS













### FLOOR PLAN

| <del></del> | . <u> </u> | ייטייטייט | יסיייסי <u>ר</u> יי | יטייטייטייט | ┶┶┷┎┿┎┷ᠸ | ייטייטייטיי | ,<br>The second se | ᢧ᠁᠃᠃ | ייייייי | ישטייטיישי | יייטייטייט | סיטייטייט | ט <b>י</b> יטיישייייייייייייייייייייייייייייייי | מייט <b>ייטייטיי</b> טייט |                    |   |          |                     | <u>unun</u> u |   |   | P.n.a. | r <mark>ona</mark> nan            | <u></u>                 | <u></u>              |                                                        |            |
|-------------|------------|-----------|---------------------|-------------|----------|-------------|----------------------------------------------------------------------------------------------------------------------|------|---------|------------|------------|-----------