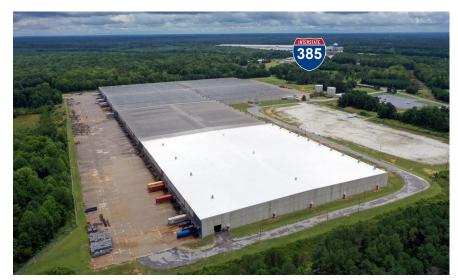

### PHOTOS

## PHOTOS

#### **TRANSPORTATION:**

- Located ½ mile north of I-385 at exit 9 (Hwy 221)
- Located 35 miles south of the Greenville-Spartanburg International Airport and the SC Inland Port-Greer
- Located 174 miles northwest of the SC Port of N. Charleston
- Located 35 miles south of the BMW plant