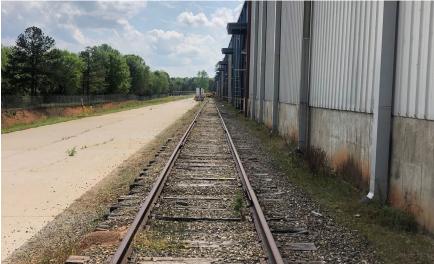

#### **GENERAL**:

- Building Size: Approximately 1,170,972 sq. ft.
- Lot Size: Approximately 118.14 acres
- Dates of Construction: Initial construction 1991 and 1993. Section 6 was re-built in 2005.
- Ceiling Heights: Varies from 24'2" eaves to 32'3" center in sections 1 through 4; 26'7" clear eaves to 31'7" clear in section 5; 28'4" clear eaves to 30'5" clear center in section 6
- Column Spacing: Ranges from approximately 44' x 72' up to 62' x 72"
- Lighting: Primarily six tube T-8 fixtures with motion sensors and some circular LED fixtures
- Parking:
  - Thirty-three paved parking spaces near the main office entry and 183 paved parking spaces in a remote employee parking area.
  - Parking areas accommodate a total of approximately 150 vehicles
- **Zoning:** The unincorporated areas of Laurens County do not fall under any Zoning restrictions or Zoning Ordinance.
- Office: Total of 5,760 SF of larger office spaces and break rooms are located on the exterior of the north and south facades of the building. Smaller warehouse offices are located at select remote locations throughout the facility.
- **Rail:** Property sits adjacent to the CSX main line with an active rail spur on the east side of the building for boxcar loading

### PHOTOS

## PHOTOS