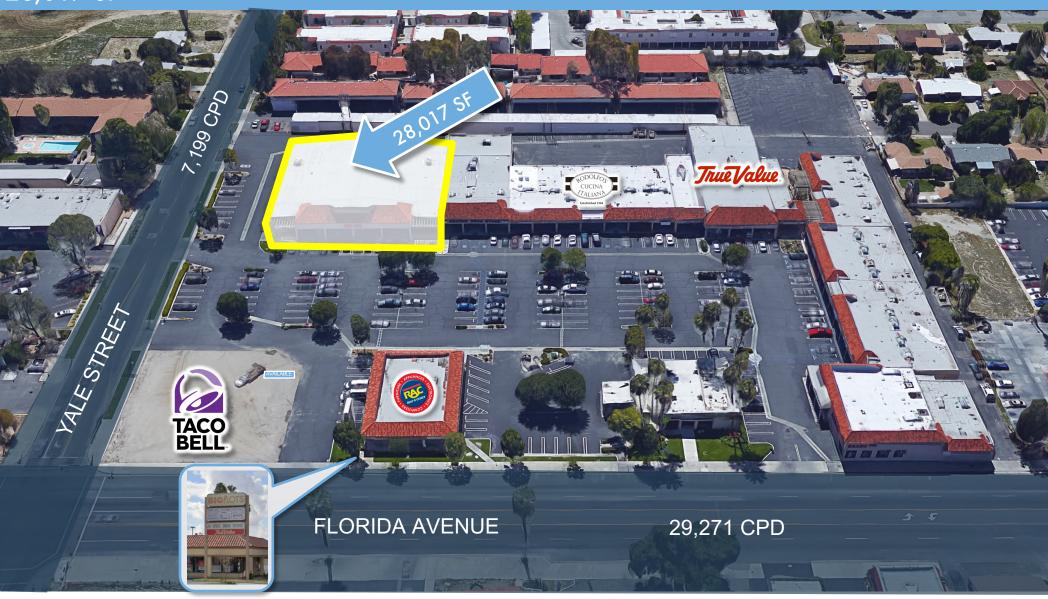

# For Sale or Lease Former Big Lots 28,017 SF

## 2093 East Florida Avenue Hemet, CA 92544

LEA CLAY PARK 949-521-7437 lea@axiomra.com CA DRE License# 01087365 STEPHANIE SKRBIN 949-521-7436 stephanie@axiomra.com CA DRE License# 01405095

www.axiomra.com

### **Property Highlights:**

- Located on Florida Ave, Hemet's busiest retail corridor
- Signalized intersection
- Loading dock in the rear of the Premises
- Hemet and surrounding communities have seen a 22% population increase since 2010
- Hemet Valley Medical Center (320 beds) is approximately 1 mile away
- Prominent pylon signage available

| 2022 Traffic Counts |            |
|---------------------|------------|
| Florida Avenue      | 29,271 CPD |

LEA CLAY PARK
949-521-7437
lea@axiomra.com
CA DRE License# 01087365

STEPHANIE SKRBIN
949-521-7436
stephanie@axiomra.com
CA DRE License# 01405095