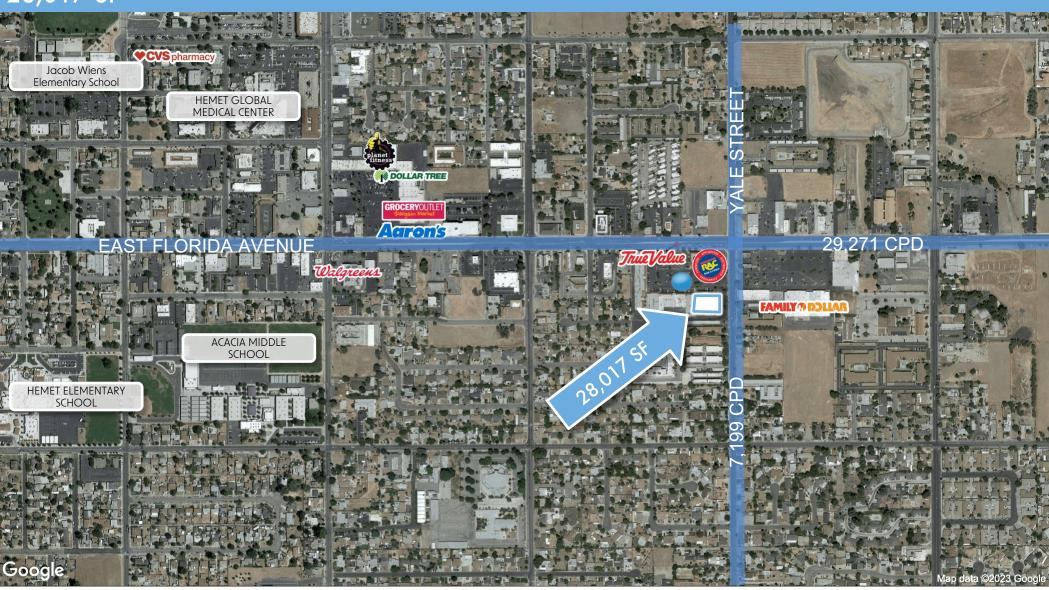

# For Sale or Lease Former Big Lots 28,017 SF

### **Property Highlights:**

- Located on Florida Ave, Hemet's busiest retail corridor
- Signalized intersection
- Loading dock in the rear of the Premises
- Hemet and surrounding communities have seen a 22% population increase since 2010
- Hemet Valley Medical Center (320 beds) is approximately 1 mile away
- Prominent pylon signage available

| 2022 Traffic Counts |            |
|---------------------|------------|
| Florida Avenue      | 29,271 CPD |

LEA CLAY PARK
949-521-7437
lea@axiomra.com
CA DRE License# 01087365

STEPHANIE SKRBIN
949-521-7436
stephanie@axiomra.com
CA DRE License# 01405095