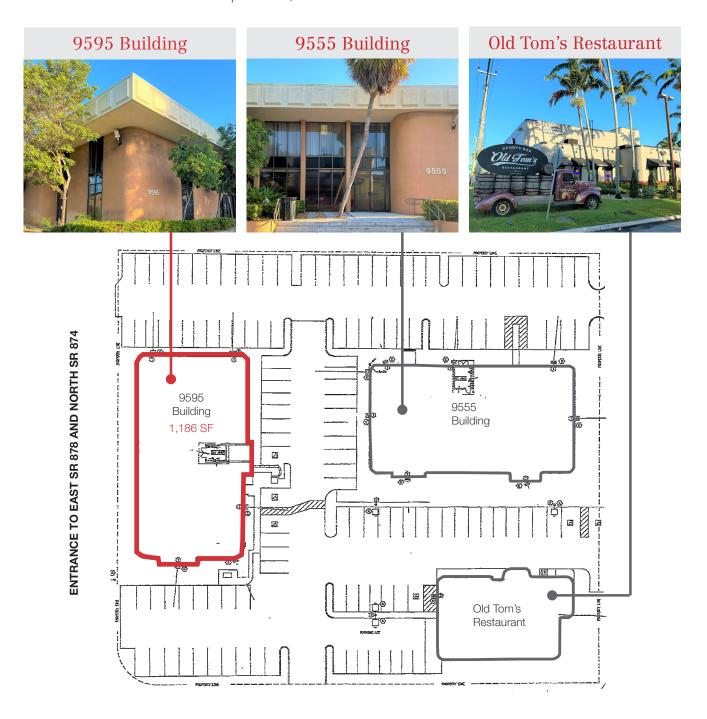

#### **Property Features**

- Building security
- On-site property management and maintenance personnel
- No charge for parking
- Old Tom's Restaurant on site

#### **Location Features**

- Strategically located minutes from Baptist Hospital and its new \$430 Million Miami Cancer Institute
- Close to Dadeland Mall and fast access to Snapper Creek Expressway (SR 878), Don Shula Expressway (SR 874) and Palmetto Expressway (SR 826)

### Availability

#### **Building 9595**

Suite 200 1,186 SF \$35.00 PSF, Immediately Full Service Available







9655 South Dixie Highway, Suite 300, Miami, FL 33156





# Floor Plan

9555 - 9595 N Kendall Drive | Miami, FL 33176

Building 9595 - Suite 200

1,186 SF Immediately Available









## Site Plan

9555 - 9595 N Kendall Drive | Miami, FL 33176



#### For More Information

**Sherry Halstead** 

+1 305 775 6953

shalstead@naimiami.com