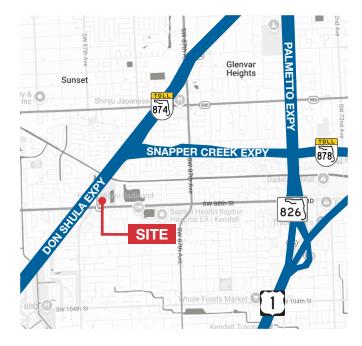

## Site Plan

9555 - 9595 N Kendall Drive | Miami, FL 33176

#### **Location Features**

- Strategically located minutes from Baptist Hospital and its new \$430 Million Miami Cancer Institute
- Close to Dadeland Mall and fast access to Snapper Creek Expressway (SR 878), Don Shula Expressway (SR 874) and Palmetto Expressway (SR 826)