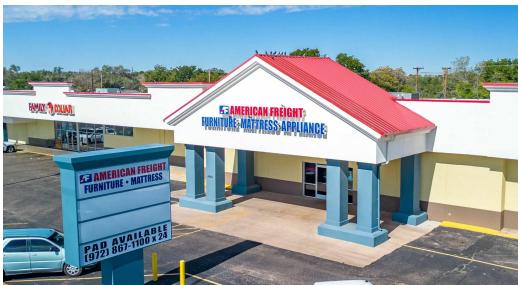

## DRIVE-THRU PAD AVAILABLE FOR LEASE

# BTS OR GROUND

Introducing an exceptional opportunity at 4424 34th St, Lubbock, TX, 79410. This property offers an unbeatable location with a pad site available for Ground Lease or BTS. This property is ideal for QSR users, auto uses-tire stores, oil change, or car wash, as well as liquor stores, pawn stores, or retail ventures seeking to make a statement. The versatile layout provides a blank canvas for customization, with ample parking and modern amenities. Join newly-expanded American Freight Furniture and call for pricing.