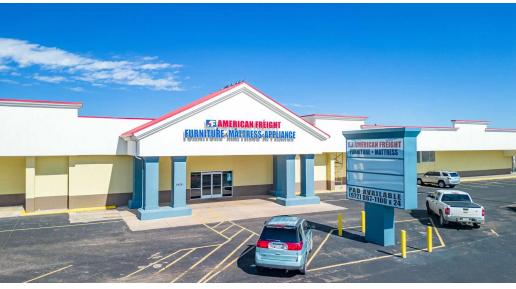

# BTS OR GROUND

Introducing an exceptional opportunity at 4424 34th St, Lubbock, TX, 79410. This property offers an unbeatable location with a pad site available for Ground Lease or BTS. This property is ideal for QSR users, auto uses-tire stores, oil change, or car wash, as well as liquor stores, pawn stores, or retail ventures seeking to make a statement. The versatile layout provides a blank canvas for customization, with ample parking and modern amenities. Join newly-expanded American Freight Furniture and call for pricing.

## NWC OF 34TH ST. & QUAKER AVE

4422-4426 34TH ST Lubbock, TX 79410