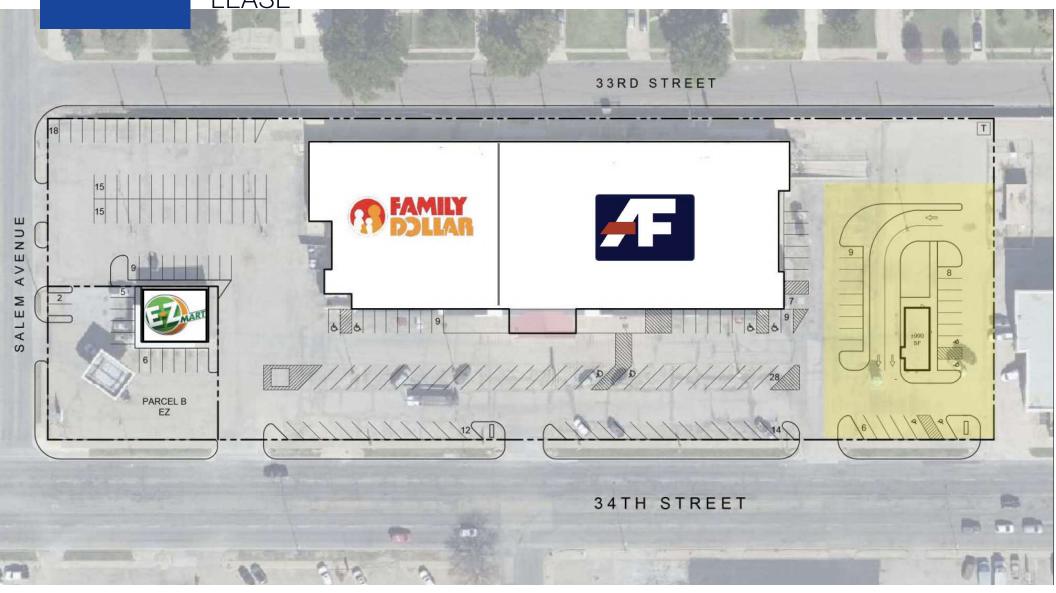

## DRIVE-THRU PAD AVAILABLE FOR LEASE

# BTS OR GROUND

Introducing an exceptional opportunity at 4424 34th St, Lubbock, TX, 79410. This property offers an unbeatable location with a pad site available for Ground Lease or BTS. This property is ideal for QSR users, auto uses-tire stores, oil change, or car wash, as well as liquor stores, pawn stores, or retail ventures seeking to make a statement. The versatile layout provides a blank canvas for customization, with ample parking and modern amenities. Join newly-expanded American Freight Furniture and call for pricing.

## NWC OF 34TH ST. & QUAKER AVE

4422-4426 34TH ST Lubbock, TX 79410