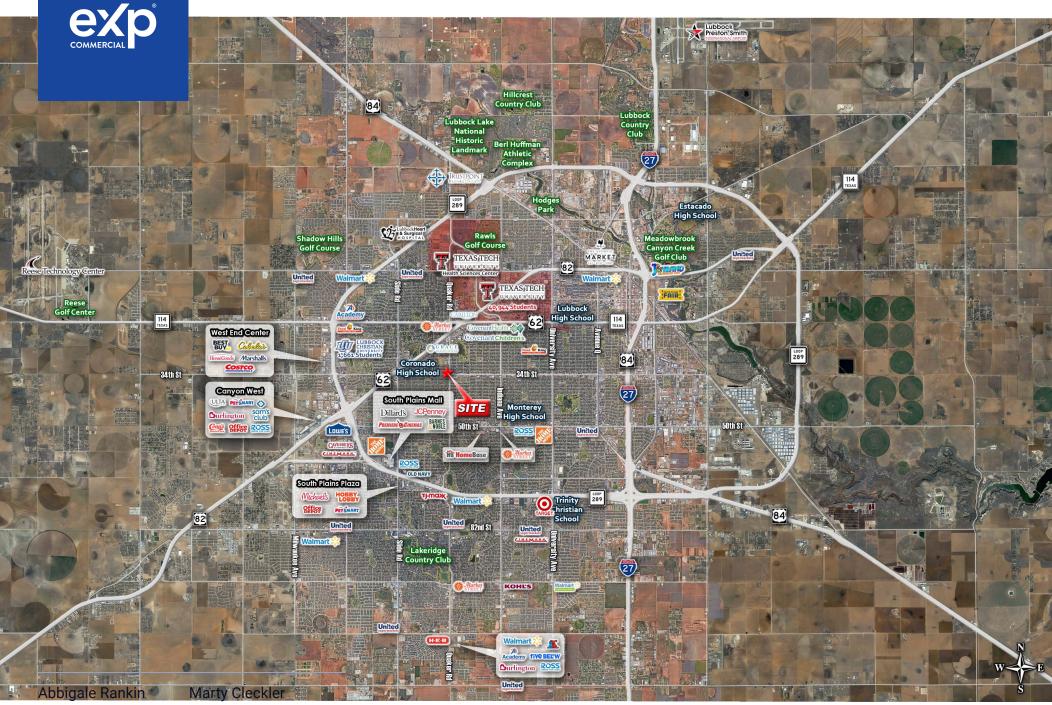

## NWC OF 34TH ST. & QUAKER AVE

4422-4426 34TH ST Lubbock, TX 79410

#### **Property Highlights**

- 44, 345 SF Neighborhood Shopping Center
- · Located at the NWC of 34th St. & Quaker Ave
- Strong Demographics
- Near Coronado High School (LISD's Largest school)
- Near Covenant Medical Women and Children's Hospital and other significant medical facilities
- · High Traffic Retail Corridor

#### **Traffic Counts**

20,680 VPD Quaker Ave 16,594 VPD 34th Street