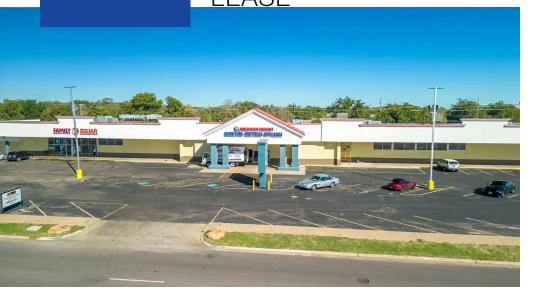

## NWC OF 34TH ST. & QUAKER AVE

4422-4426 34TH ST Lubbock, TX 79410

#### **Property Highlights**

- 44, 345 SF Neighborhood Shopping Center
- · Located at the NWC of 34th St. & Quaker Ave
- Strong Demographics
- Near Coronado High School (LISD's Largest school)
- Near Covenant Medical Women and Children's Hospital and other significant medical facilities
- · High Traffic Retail Corridor