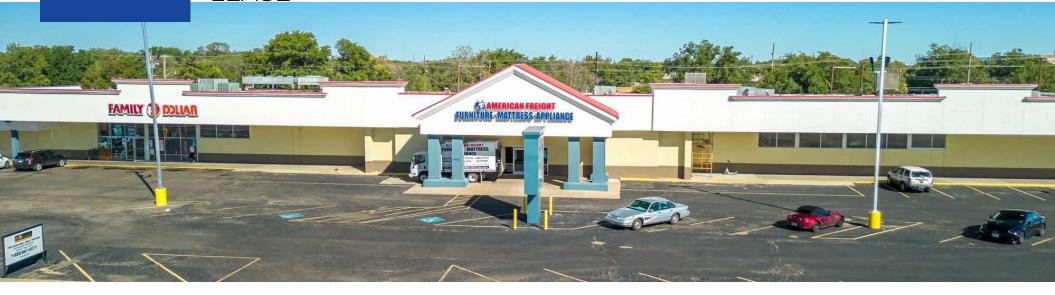

#### **Property Highlights**

- 44, 345 SF Neighborhood Shopping Center
- · Located at the NWC of 34th St. & Quaker Ave
- Strong Demographics
- Near Coronado High School (LISD's Largest school)
- Near Covenant Medical Women and Children's Hospital and other significant medical facilities
- · High Traffic Retail Corridor