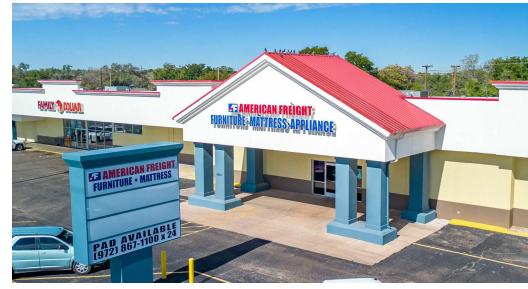

# BTS OR GROUND

Introducing an exceptional opportunity at 4424 34th St, Lubbock, TX, 79410. This property offers an unbeatable location with a pad site available for Ground Lease or BTS. This property is ideal for QSR users, auto uses-tire stores, oil change, or car wash, as well as liquor stores, pawn stores, or retail ventures seeking to make a statement. The versatile layout provides a blank canvas for customization, with ample parking and modern amenities. Join newly-expanded American Freight Furniture and call for pricing.

## NWC OF 34TH ST. & QUAKER AVE

4422-4426 34TH ST Lubbock, TX 79410