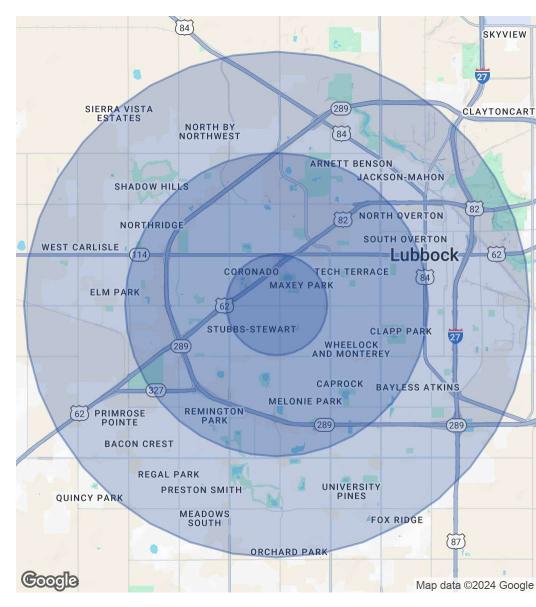

| Demographics      | 1 Mile   | 3 Miles  | 5 Miles  |
|-------------------|----------|----------|----------|
| Total Households  | 4,759    | 46,962   | 89,650   |
| Total Population  | 12,312   | 116,447  | 225,242  |
| Average HH Income | \$67,249 | \$76,693 | \$84,219 |

# NWC OF 34TH ST. & QUAKER AVE

4422- 4426 34TH ST Lubbock, TX 79410

| Population                           | 1 Mile       | 3 Miles | 5 Miles  |
|--------------------------------------|--------------|---------|----------|
| Total Population                     | 12,312       | 116,447 | 225,242  |
| Average Age                          | 37           | 36      | 37       |
| Average Age (Male)                   | 35           | 34      | 36       |
| Average Age (Female)                 | 39           | 37      | 38       |
| Households & Income                  | 1 Mile       | 3 Miles | 5 Miles  |
|                                      |              | O WINCS | J WIIICS |
| Total Households                     | 4,759        | 46,962  | 89,650   |
| Total Households # of Persons per HH | 4,759<br>2.6 |         |          |
|                                      | •            | 46,962  | 89,650   |

Demographics data derived from AlphaMap