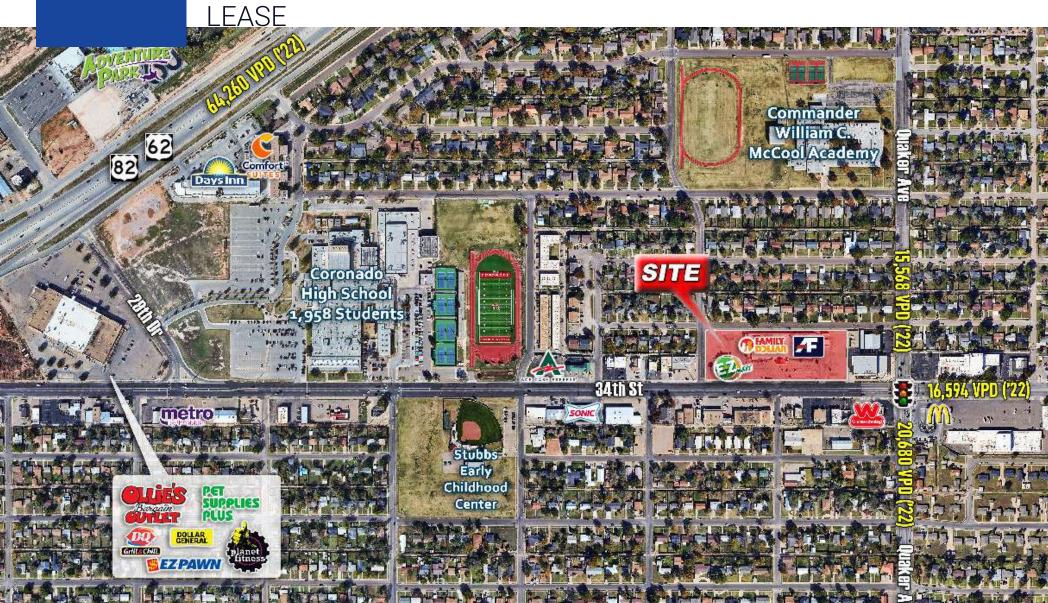

#### **Property Highlights**

- 44, 345 SF Neighborhood Shopping Center
- · Located at the NWC of 34th St. & Quaker Ave
- Strong Demographics
- Near Coronado High School (LISD's Largest school)
- Near Covenant Medical Women and Children's Hospital and other significant medical facilities
- · High Traffic Retail Corridor

#### **Traffic Counts**

20,680 VPD Quaker Ave 16,594 VPD 34th Street