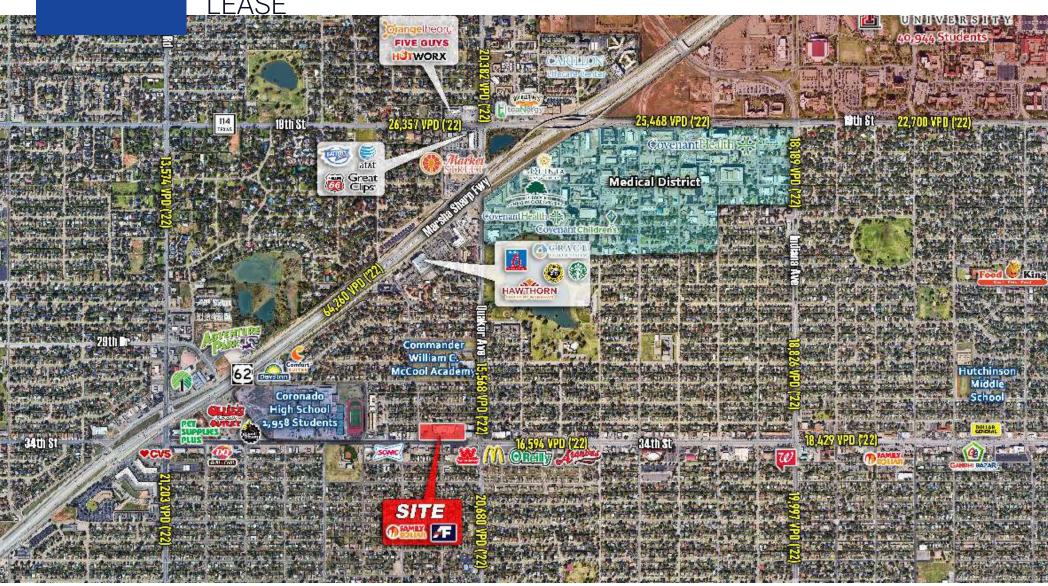

#### **Property Highlights**

- 44, 345 SF Neighborhood Shopping Center
- · Located at the NWC of 34th St. & Quaker Ave
- Strong Demographics
- Near Coronado High School (LISD's Largest school)
- Near Covenant Medical Women and Children's Hospital and other significant medical facilities
- · High Traffic Retail Corridor

#### **Traffic Counts**

20,680 VPD Quaker Ave 16,594 VPD 34th Street