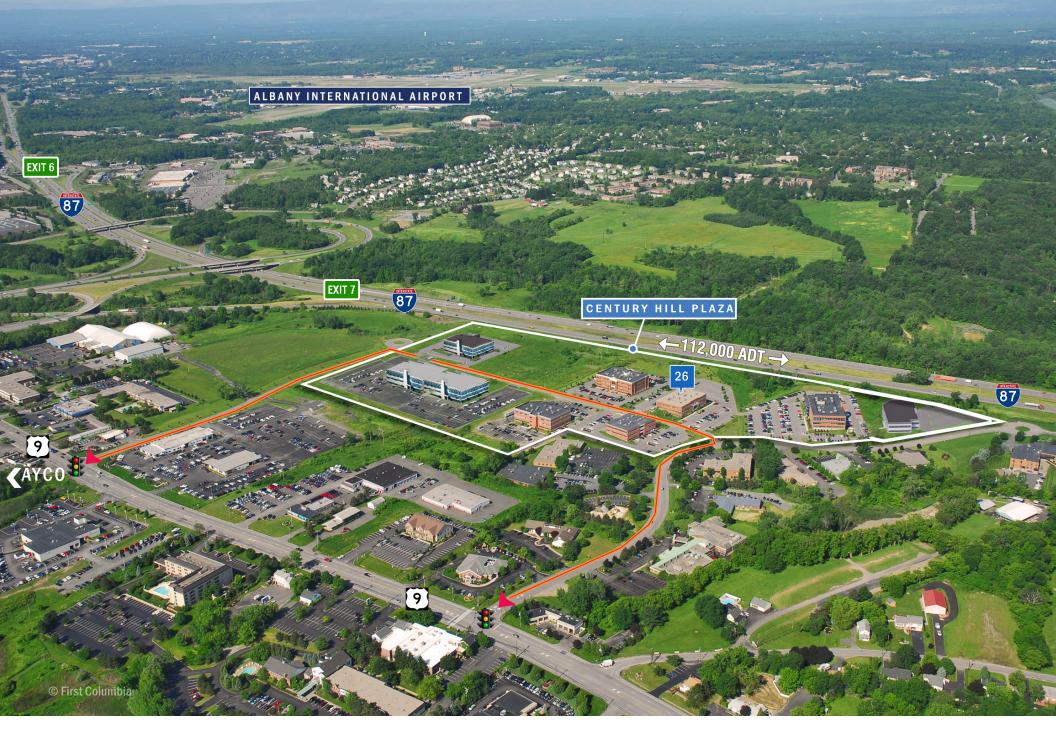

## THE BEST ACCESS IN THE CAPITAL DISTRICT

Century Hill Plaza is one quarter mile from Route 9's intersection with I-87, of which the subject building can be seen clearly from the highway with 112,000 average daily cars.

The office park is located within 3 miles of Albany International Airport, 8 miles of Downtown Albany, 5 miles to Downtown Troy, and 10 miles from Schenectady placing it in the heart of the Capital District. Daily commutes for employees and visitors are extremely convenient.