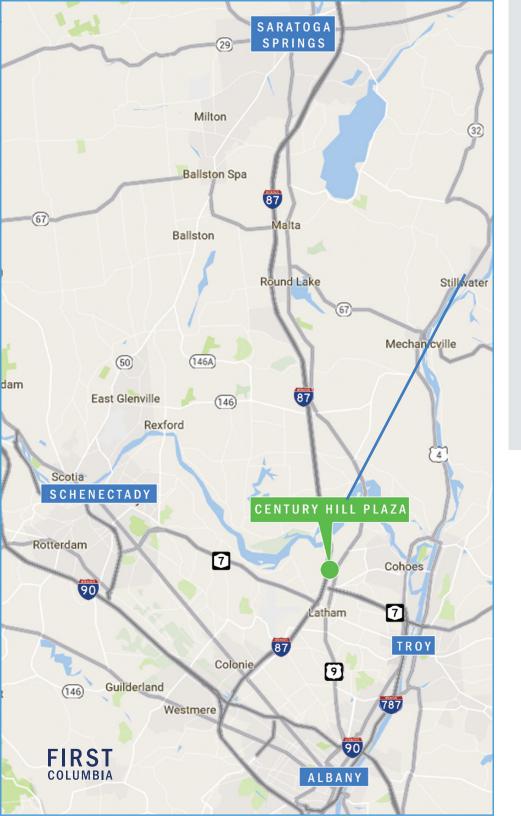

The office park is located within 3 miles of Albany International Airport, 8 miles of Downtown Albany, 5 miles to Downtown Troy, and 10 miles from Schenectady placing it in the heart of the Capital District. Daily commutes for employees and visitors are extremely convenient.