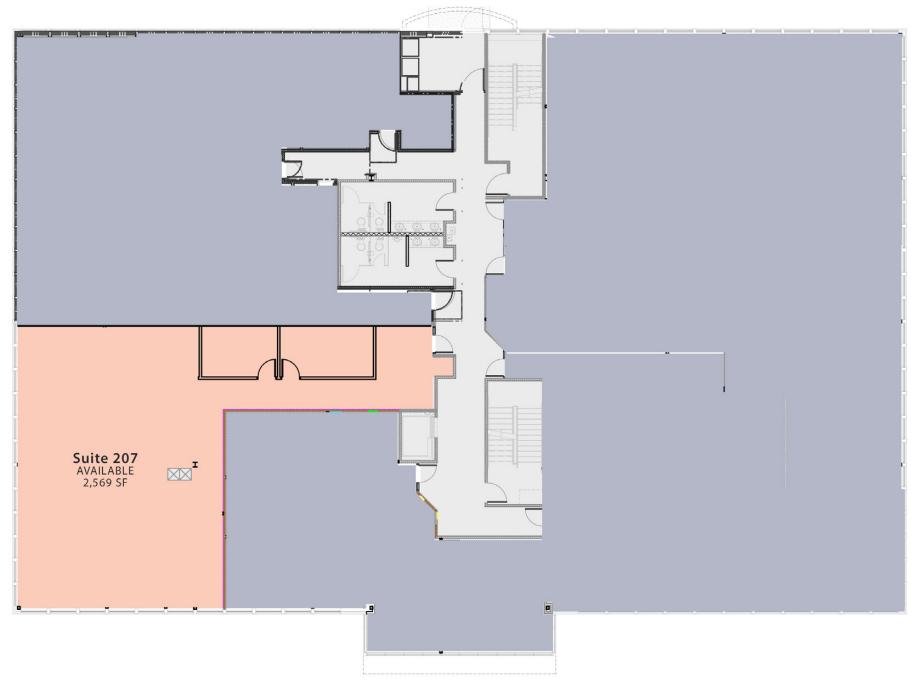

## AVAILABILITY: 2ND FLOOR......

2ND FLOOR...... 2,569+/- SF - Office

Space Highlights:

Open Layout

Second Floor Suite with Ground Level Access

**Location Benefits:** 

Easy Access to I-87, I-90, I787

3 Miles from Albany Int'l Airport