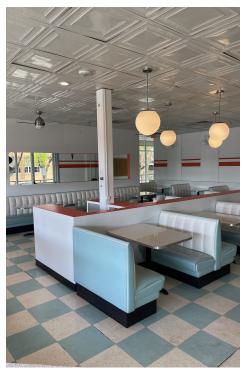

### PROPERTY OVERVIEW

Unique building with a restaurant anchor. 3,369 SF of second-gen restaurant space is available. Downtown Denton has two major college campuses within a 2-mile radius of the property. UNT and TWU bring a great mix of arts and music to the Downtown area.

### **AVAILABLE SPACES**

| SUITE     | TENANT    | SIZE (SF) | LEASE TYPE | LEASE RATE       | DESCRIPTION               |
|-----------|-----------|-----------|------------|------------------|---------------------------|
| Suite 100 | Available | 3,369 SF  | NNN        | Call for pricing | Second-gen Restaurant     |
| Suite 108 | Available | 1,539 SF  | NNN        | Call for pricing | Finished Out Open Concept |
| Suite 120 | Available | 3,796 SF  | NNN        | Call for pricing | Finished Out Office Space |
| Suite 130 | Available | 2,725 SF  | NNN        | Call for pricing | Finished Out Office Space |