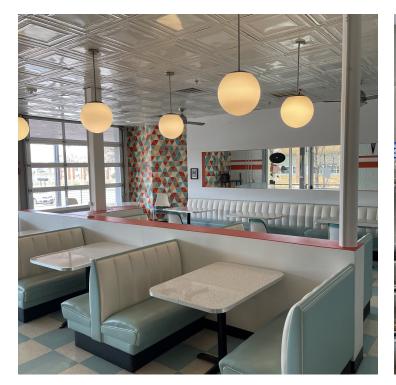

### PROPERTY OVERVIEW

Unique building with a restaurant anchor. 3,369 SF of second-gen restaurant space is available. Downtown Denton has two major college campuses within a 2-mile radius of the property. UNT and TWU bring a great mix of arts and music to the Downtown area.

### **AVAILABLE SPACES**

| SUITE     | TENANT    | SIZE (SF) | LEASE TYPE | LEASE RATE       | DESCRIPTION               |
|-----------|-----------|-----------|------------|------------------|---------------------------|
| Suite 100 | Available | 3,369 SF  | NNN        | Call for pricing | Second-gen Restaurant     |
| Suite 108 | Available | 1,539 SF  | NNN        | Call for pricing | Finished Out Open Concept |
| Suite 120 | Available | 3,796 SF  | NNN        | Call for pricing | Finished Out Office Space |
| Suite 130 | Available | 2,725 SF  | NNN        | Call for pricing | Finished Out Office Space |