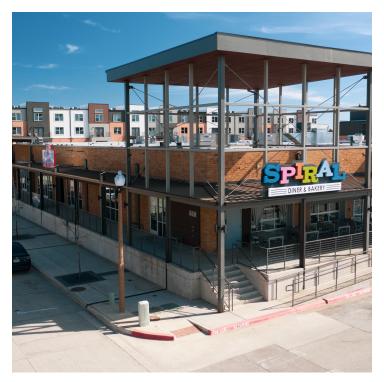

### Property Summary





### **OFFERING SUMMARY**

Lease Rate: Call for pricing **Building Size:** 28.330 SF

1,539 - 3,796 SF Available SF:

### PROPERTY OVERVIEW

Unique building with a restaurant anchor. 3,369 SF of second-gen restaurant space is available. Downtown Denton has two major college campuses within a 2-mile radius of the property. UNT and TWU bring a great mix of arts and music to the Downtown area.

Come see the perfect commercial space at 608 E Hickory St, Denton, TX. This contemporary property boasts a prime downtown location, ensuring excellent visibility and accessibility. The interior features a striking modern design with an open floor plan designed for versatility and productivity. Natural light floods the space, creating an inviting atmosphere for both clients and employees. Plus, seize