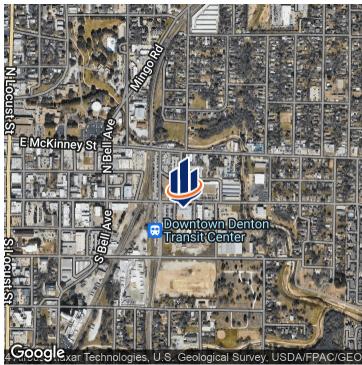

### **LOCATION OVERVIEW**

This property is adjacent to the DCTA transit station and 300-unit Multi-Family project. On the edge of booming Downtown Denton great vehicle counts and foot traffic.