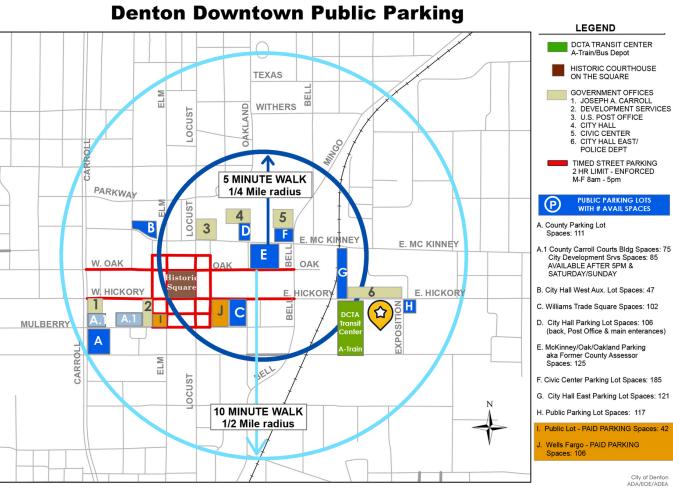

## Downtown Public Parking Map

This map is a graphic representation prepared by the City of Denton Economic Development Department and is intended for use only as a reference. Data depicted here is not guaranteed for accuracy and may be subject to revision at any firme without notification. A Registered Surveyor for the State of Texas was not consulted. For Survey level accuracy, supervision and certification of the produced data by a Registered Professional Land Surveyor for the State of Texas would have to be performed.

City of Denton ADA/EOE/ADEA TDD (800) 735-289 (940) 349-7776 www.cityofdenton.com iconomic Development Published 02/18