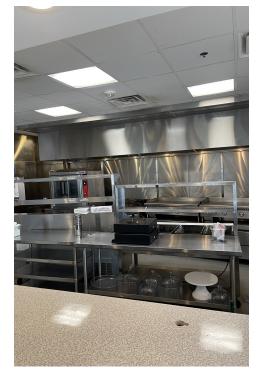

### PROPERTY OVERVIEW

Unique building with a restaurant anchor. 3,369 SF of second-gen restaurant space is available. Downtown Denton has two major college campuses within a 2-mile radius of the property. UNT and TWU bring a great mix of arts and music to the Downtown area.

### **AVAILABLE SPACES**

| SUITE     | TENANT    | SIZE (SF) | LEASE TYPE | LEASE RATE       | DESCRIPTION               |
|-----------|-----------|-----------|------------|------------------|---------------------------|
| Suite 100 | Available | 3,369 SF  | NNN        | Call for pricing | Second-gen Restaurant     |
| Suite 108 | Available | 1,539 SF  | NNN        | Call for pricing | Finished Out Open Concept |
| Suite 120 | Available | 3,796 SF  | NNN        | Call for pricing | Finished Out Office Space |
| Suite 130 | Available | 2,725 SF  | NNN        | Call for pricing | Finished Out Office Space |