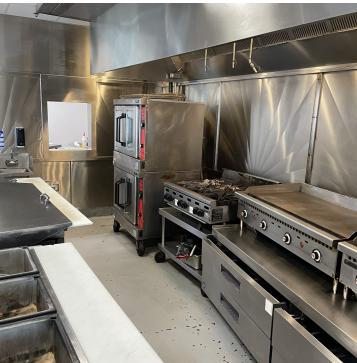

### PROPERTY OVERVIEW

Unique building with a restaurant anchor. 3,369 SF of second-gen restaurant space is available. Downtown Denton has two major college campuses within a 2-mile radius of the property. UNT and TWU bring a great mix of arts and music to the Downtown area.

### **AVAILABLE SPACES**

| SUITE     | TENANT    | SIZE (SF) | LEASE TYPE | LEASE RATE       | DESCRIPTION               |
|-----------|-----------|-----------|------------|------------------|---------------------------|
| Suite 100 | Available | 3,369 SF  | NNN        | Call for pricing | Second-gen Restaurant     |
| Suite 108 | Available | 1,539 SF  | NNN        | Call for pricing | Finished Out Open Concept |
| Suite 120 | Available | 3,796 SF  | NNN        | Call for pricing | Finished Out Office Space |
| Suite 130 | Available | 2,725 SF  | NNN        | Call for pricing | Finished Out Office Space |