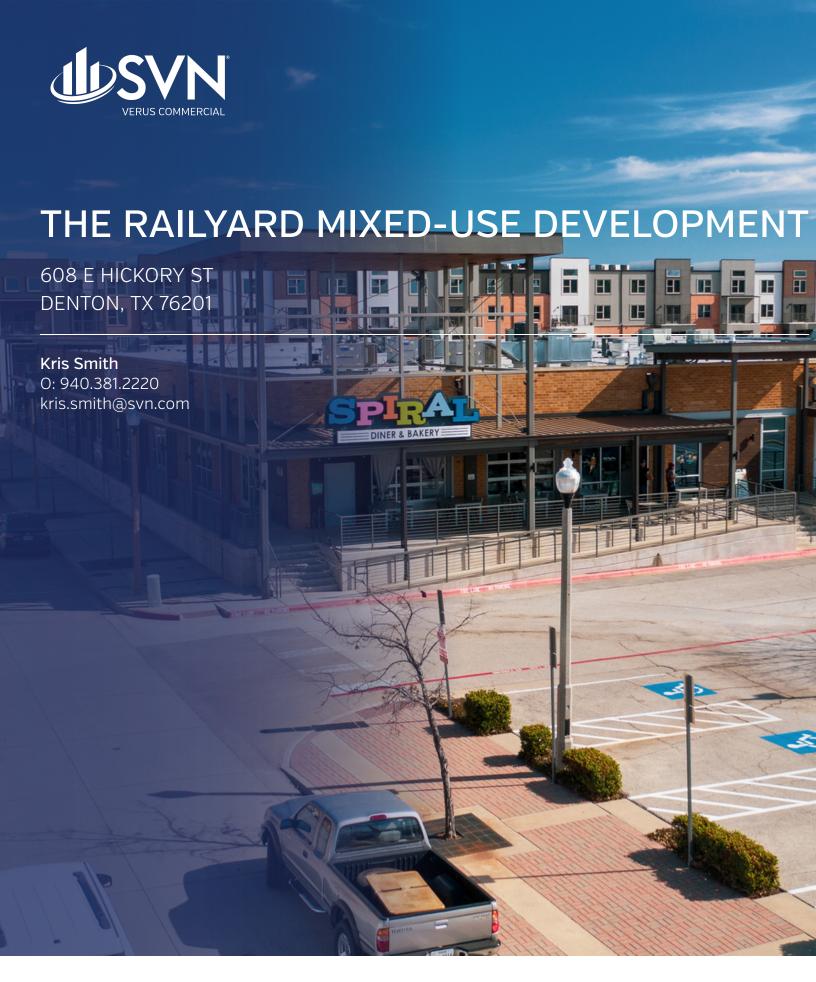

### PROPERTY OVERVIEW

Unique building with a restaurant anchor. 3,369 SF of second-gen restaurant space is available. Downtown Denton has two major college campuses within a 2-mile radius of the property. UNT and TWU bring a great mix of arts and music to the Downtown area.

Come see the perfect commercial space at 608 E Hickory St, Denton, TX. This contemporary property boasts a prime downtown location, ensuring excellent visibility and accessibility. The interior features a striking modern design with an open floor plan designed for versatility and productivity. Natural light floods the space, creating an inviting atmosphere for both clients and employees. Plus, seize every branding opportunity with great signage options. Don't miss this chance to set your business apart in this thriving area close to local amenities and businesses.

### **LOCATION OVERVIEW**

This property is adjacent to the DCTA transit station and 300-unit Multi-Family project. On the edge of booming Downtown Denton great vehicle counts and foot traffic.