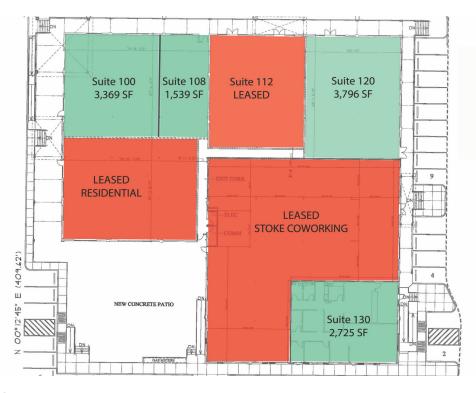

### **AVAILABLE SPACES**

| SUITE     | TENANT    | SIZE (SF) | LEASE TYPE | LEASE RATE       | DESCRIPTION               |
|-----------|-----------|-----------|------------|------------------|---------------------------|
| Suite 100 | Available | 3,369 SF  | NNN        | Call for pricing | Second-gen Restaurant     |
| Suite 108 | Available | 1,539 SF  | NNN        | Call for pricing | Finished Out Open Concept |
| Suite 120 | Available | 3,796 SF  | NNN        | Call for pricing | Finished Out Office Space |
| Suite 130 | Available | 2,725 SF  | NNN        | Call for pricing | Finished Out Office Space |