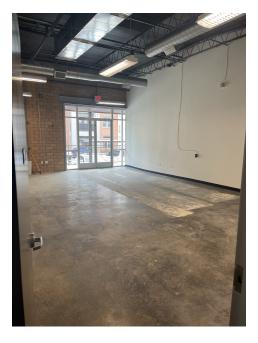

nal Photos







# Lease Spaces



### **LEASE INFORMATION**

Lease Type:NNNLease Term:NegotiableTotal Space:1,539 - 3,796 SFLease Rate:Call for pricing

### **AVAILABLE SPACES**

| SUITE     | TENANT    | SIZE (SF) | LEASE TYPE | LEASE RATE       | DESCRIPTION               |
|-----------|-----------|-----------|------------|------------------|---------------------------|
| Suite 100 | Available | 3,369 SF  | NNN        | Call for pricing | Second-gen Restaurant     |
| Suite 108 | Available | 1,539 SF  | NNN        | Call for pricing | Finished Out Open Concept |
| Suite 120 | Available | 3,796 SF  | NNN        | Call for pricing | Finished Out Office Space |
| Suite 130 | Available | 2,725 SF  | NNN        | Call for pricing | Finished Out Office Space |

## Additional Photos













## Downtown Public Parking Map



This map is a graphic representation prepared by the City of Denton Economic Development Department and is intended for use only as a reference. Data depicted here is not guaranteed for accuracy and may be subject to revision at any firme without notification. A Registered Surveyor for the State of Texas was not consulted. For Survey level accuracy, supervision and certification of the produced data by a Registered Professional Land Surveyor for the State of Texas would have to be performed.

City of Denton ADA/EOE/ADEA TDD (800) 735-289 (940) 349-7776 www.cityofdenton.com iconomic Development Published 02/18