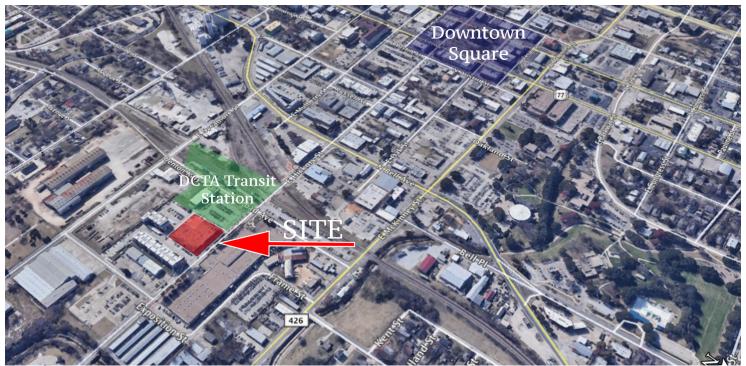

### **LOCATION OVERVIEW**

This property is adjacent to the DCTA transit station and 300-unit Multi-Family project. On the edge of booming Downtown Denton great vehicle counts and foot traffic.