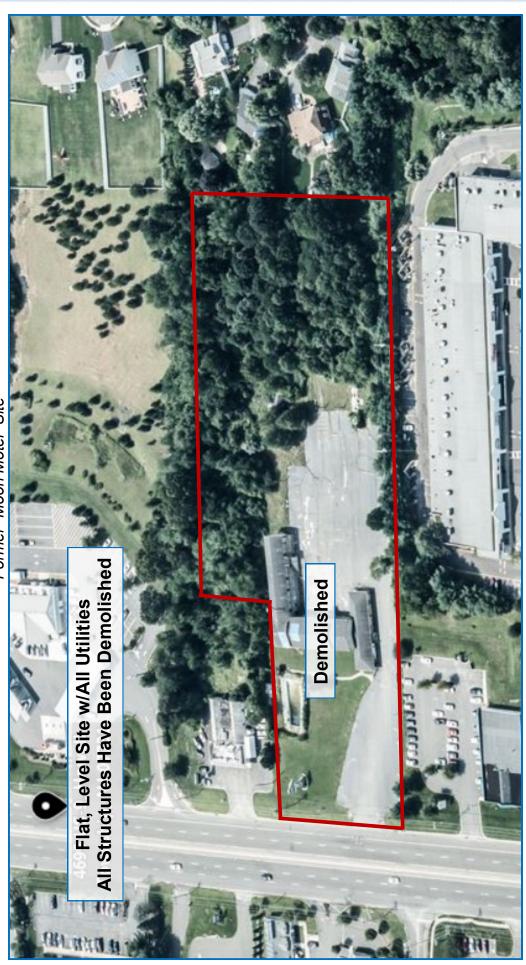

## **For Sale**

4650 Route 9 Howell, New Jersey

±4.6 Acres Zoned HD-1 Former "Moon Motel" Site

Flat, Level Site w/All Utilities
All Structures Have Been Demolished

## For Sale

4650 Route 9 Howell, New Jersey ±4.6 Acres Zoned HD-1 Former "Moon Motel" Site