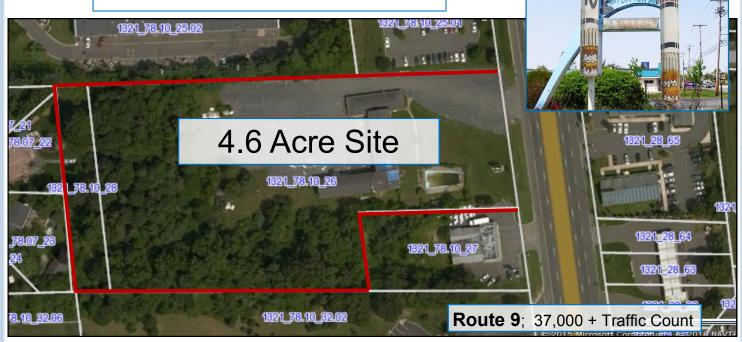

## **For Sale**

4650 Route 9 Howell, New Jersey

±4.6 Acres Zoned HD-1 Former "Moon Motel" Site

Flat, Level Site w/All Utilities
All Structures Have Been Demolished

## **SPECIFICATIONS**

Lot Size: ± 4.6 Acres

Block/Lot: Block 78.10; Lot 26

**Zoning:** HD-1. Covers Variety of Uses.

Most Commercial Uses Permitted in

Zoning.

Lot Coverage: 70% Maximum Impervious Coverage

**Traffic Count:** Over 37,000+