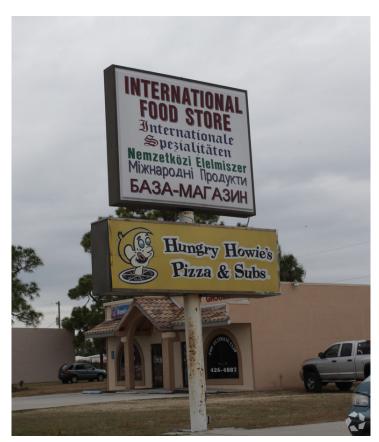

# 13201 S Tamiami Trl

3,000 SF | 100% Leased | Retail Building | North Port, FL | \$1,300,000 (\$433/SF)

## **MAJOR TENANTS**

| TENANT               | INDUSTRY | SF OCCUPIED | RENT/SF | LEASE END |
|----------------------|----------|-------------|---------|-----------|
| Hungry Howie's Pizza | -        | -           | -       | -         |
| International Deli   | -        | -           | -       | -         |

### **ADDITIONAL PHOTOS**

Grocery 3

**Building Photo** 

Grocery 2

Primary Photo

Grocery 1

**Building Photo** 

Listing ID: 23655736 Date Created: 7/12/2021 Last Updated: 9/10/2021