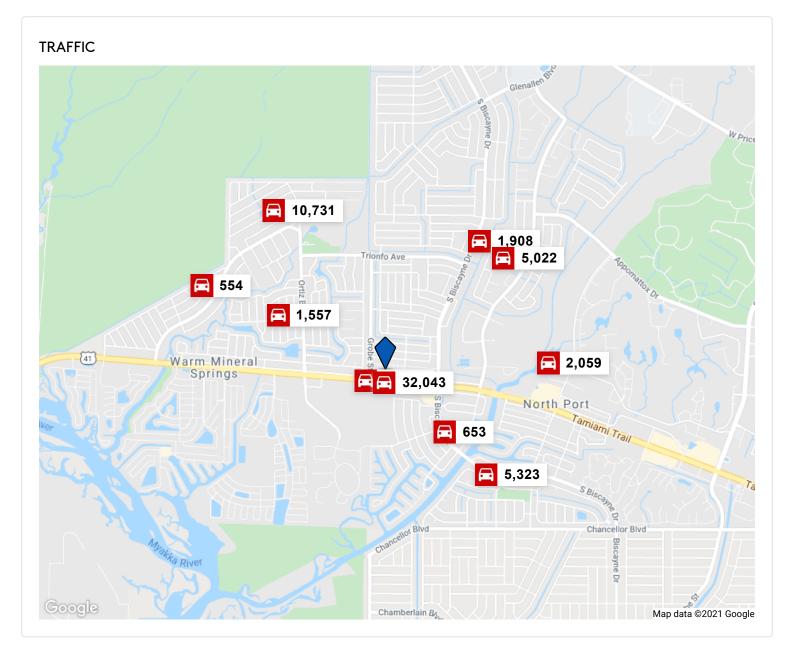

| COLLECTION STREET      | CROSS STREET       | TRAFFIC VOLUME | YEAR | DISTANCE |
|------------------------|--------------------|----------------|------|----------|
| Tamiami Trail          | Hoffman St, NW     | 34,650         | 2020 | 0.08 mi  |
| Tamiami Trl            | Eager St, W        | 32,043         | 2020 | 0.19 mi  |
| Pan American Boulevard | E Sydney Ave, NE   | 653            | 2020 | 0.61 mi  |
| Ortiz Boulevard        | Capilla Ln, N      | 1,557          | 2020 | 0.62 mi  |
| South Biscayne Drive   | Pompey St, W       | 5,323          | 2020 | 1.01 mi  |
| Elyton Drive           | Erie Ct, E         | 1,908          | 2020 | 1.10 mi  |
| Antonio Street         | Muscogee Rd, SE    | 10,731         | 2020 | 1.13 mi  |
| Pan American Boulevard | Kappa PI, SW       | 5,022          | 2020 | 1.14 mi  |
| De Leon Drive          | de Miranda Ave, NW | 554            | 2020 | 1.16 mi  |
| North Port Boulevard   | Greenwood Ave, S   | 2,059          | 2020 | 1.17 mi  |
|                        |                    |                |      |          |