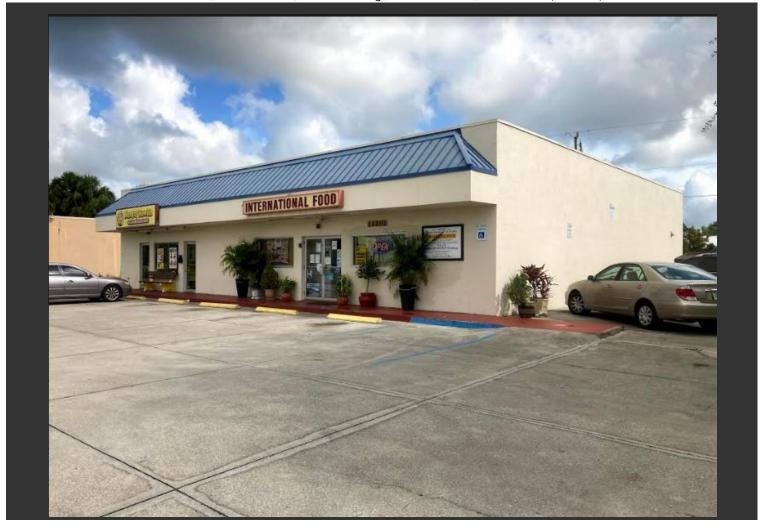

# 13201 S Tamiami Trl

3,000 SF | 100% Leased | Retail Building | North Port, FL | \$1,300,000 (\$433/SF)

### ABOUT 13201 S TAMIAMI TRL, NORTH PORT, FL 34287

\$1,300,000 for the Property and the Business; \$649,000 for just the business. Successful international grocery business with STRONG P&Ls for sale. Purchase comes with all furnishings and inventory. This has been an established business in North Port/Venice/Northern Charlotte County