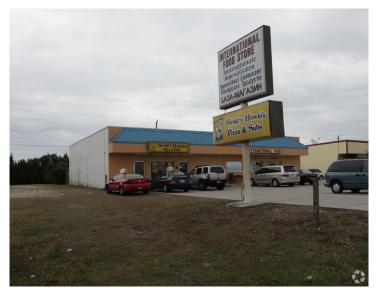

# 13201 S Tamiami Trl

3,000 SF | 100% Leased | Retail Building | North Port, FL | \$1,300,000 (\$433/SF)

### ABOUT 13201 S TAMIAMI TRL, NORTH PORT, FL 34287

\$1,300,000 for the Property and the Business; \$649,000 for just the business. Successful international grocery business with STRONG P&Ls for sale. Purchase comes with all furnishings and inventory. This has been an established business in North Port/Venice/Northern Charlotte County

for over 20 years. Don't miss your chance to take advantage of this well-established business with large regional clientele. This is the dominant International (European) Grocery in the North Port/Venice/Port Charlotte Area. Confidential sale.