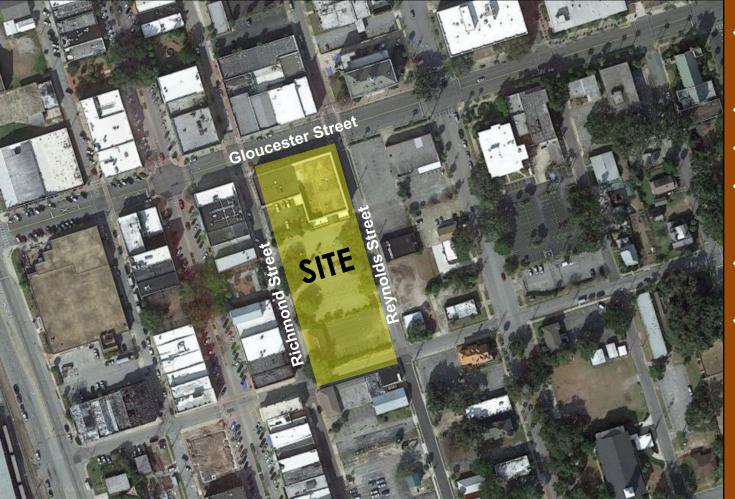

### MEDICAL OFFICE RETAIL DEVELOPMENT OPPORTUNITY

510 Gloucester Street Brunswick, GA 31530

Danny York | dyork@calibercapital.co

- +/- 1.6 Acre Site
- +/- 25,000 SF Existing
  Building with 50 Parking
  Spots
- 2 Stories
- Built 1957
- Surrounded by Dense Retail and Supporting Residential
- Great Visibility and Traffic Count
- Former bank building poised for a transformative renovation. Short walk to City Hall, restaurants and shops.