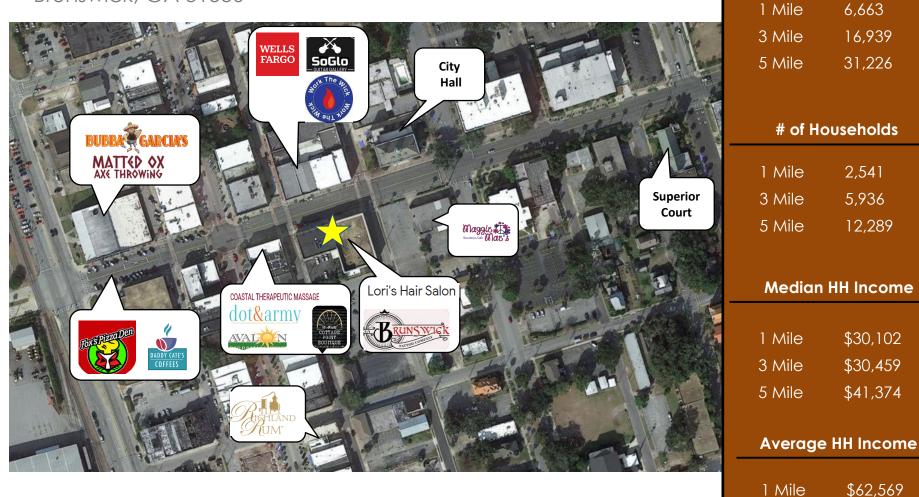

# MEDICAL OFFICE RETAIL REDEVELOPMENT OPPORTUNITY

510 Gloucester Street Brunswick, GA 31530

**Population** 

3 Mile

5 Mile

\$60,638

\$71,304

Danny York | dyork@calibercapital.co