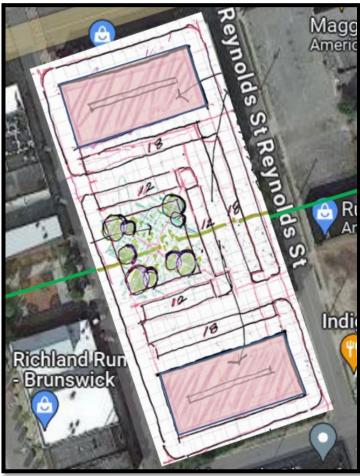

### **FIRST FLOOR PLAN** 510 Gloucester Street Brunswick, GA 31530

#### FIRST FLOOR PLAN

510 Gloucester Street Brunswick, GA 31530