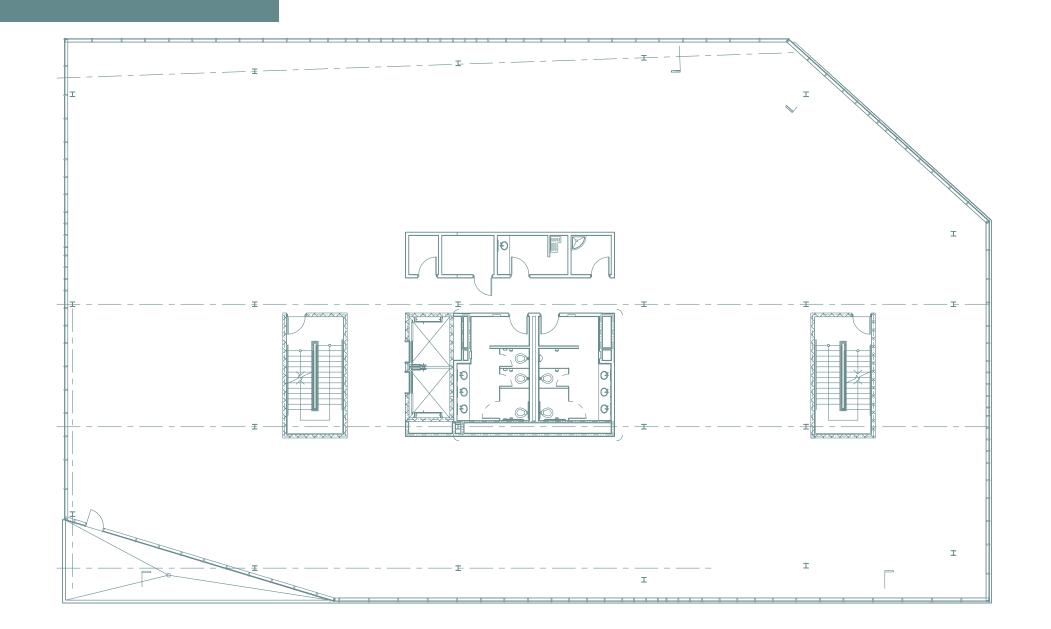

ast/West access via 7th Street and Cesar Chavez allow for easy access to downtown Austin.

Located in an Opportunity Zone, the site offers substantial tax benefits to both developers and potential end users. The Shady Lane corridor offers some of the best access to green spaces in all of East Austin with the Walnut Creek Trail, Govalle Park, Boggy Creek Greenbelt, and the Southern Pacific Greenbelt all within a short walk. We expect to see interest in the site from both developers and end users looking to take advantage of the Opportunity Zone tax benefit.



# 1140 SHADY LANE AUSTIN, TX 78721





| Land Area: | 1.11 acres  |
|------------|-------------|
| Zoning:    | GR-MU-CO-NP |
| FAR:       | 1:1         |

Yield: 48,352 SF with 2.06/1,000 parking







# THIRD FLOOR

FOURTH FLOOR





# PICK YOUR SIDE

Photo by Costar

> ShadySide is East Austin's new intersection between work and life. defined by more than a desk. Natural light fills the interior, supporting to the workday in the creative center of Austin.

### **FOOD & DRINKS**

- Bird Bird Biscuit Nixta Taqueria Oscar's Backyard
- Veracruz All Natural
- Kitty Cohen's Joe's Bakery & Coffee Shop Saigon Le Vendeur
- Casa Colombia
- El Sunzal Restaurant 11. La Holly
- 12. Greater Goods Coffee Roasting Co.
- 13. Capital City Bakery
- 14. Juan in a Million 15. la Barbecue
- 16. Juniper
- 17. Blue Owl Brewing
- 18. Sweet Chive 19. luiceLand
- 20. Sushi | Bar ATX
- 21. Intero Restaurant 22. Catedral Del Marisco
- 23. Tacos Guerrero
- 24. Kemuri Tatsu-Ya 25. Lustre Pearl East
- 26. Tillery Kitchen and Bar
- 27. Grizzelda'