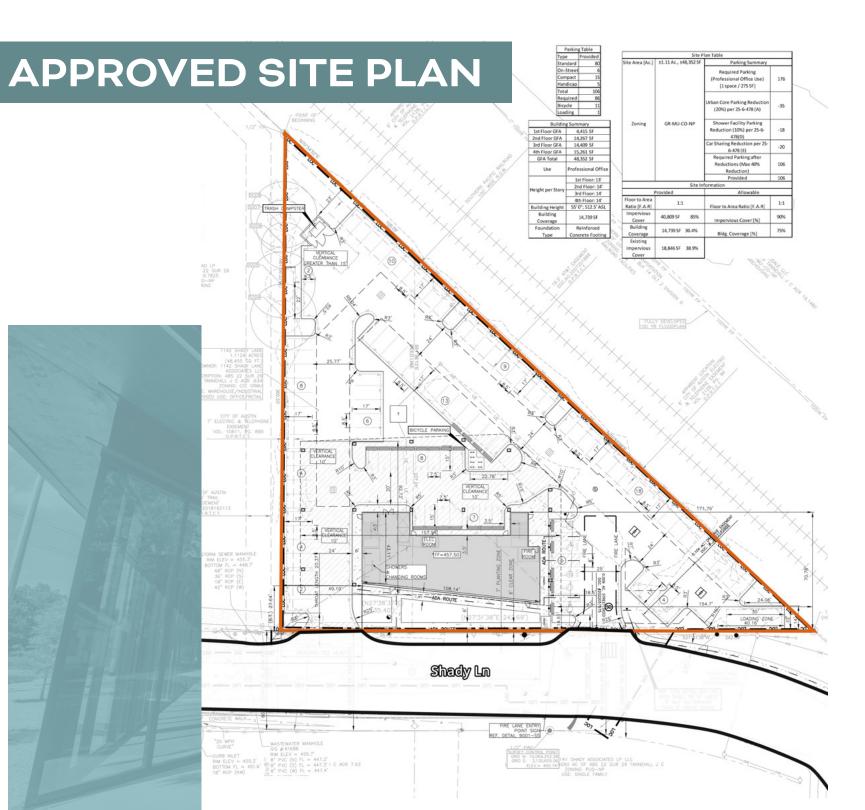

# PROPERTY HIGHLIGHTS

- > 1.11 acres
- > Zoning: GR-MU-CO-NP
- › Opportunity Zone
- Approved site development permit for a 48,352 SF office building with 2.06/1,000 parking
- Surrounded by 1,850+ new apartment units with 1,150 units under construction and more expected to break ground in 2024 directly across the street.
- Directly across the street from Shady Side, a 96% leased office/retail project with 65,995 SF.
- Walking/Biking distance to retail, office and entertainment spaces at Canopy, 979 Springdale and Springdale General
- > Easy access to Airport Blvd and Toll 183
- Across the street from Govalle
  Neighborhood Park and Walnut Creek
  Trail Head

# 1140 SHADY LANE AUSTIN, TX 78721

| Land Area: | 1.11 acres  |
|------------|-------------|
| Zoning:    | GR-MU-CO-NP |
| FAR:       | 1:1         |

Yield: 48,352 SF with 2.06/1,000 parking