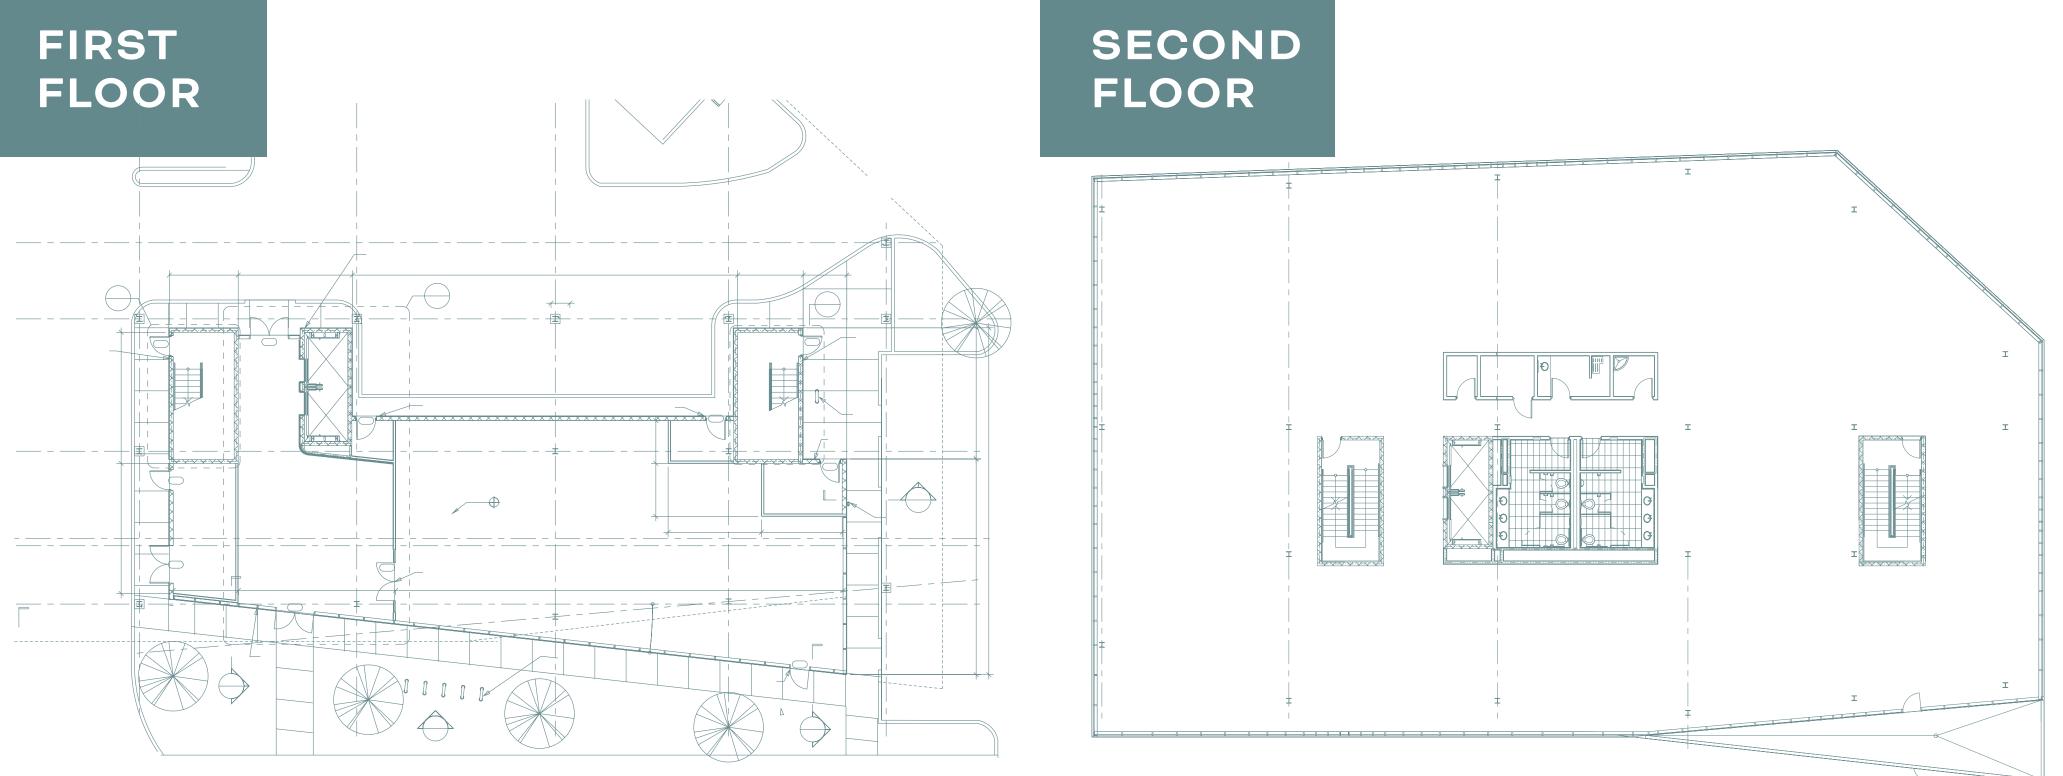

# 1140 SHADY LANE AUSTIN, TX 78721

| Land Area: | 1.11 acres  |
|------------|-------------|
| Zoning:    | GR-MU-CO-NP |
| FAR:       | 1:1         |

Yield: 48,352 SF with 2.06/1,000 parking