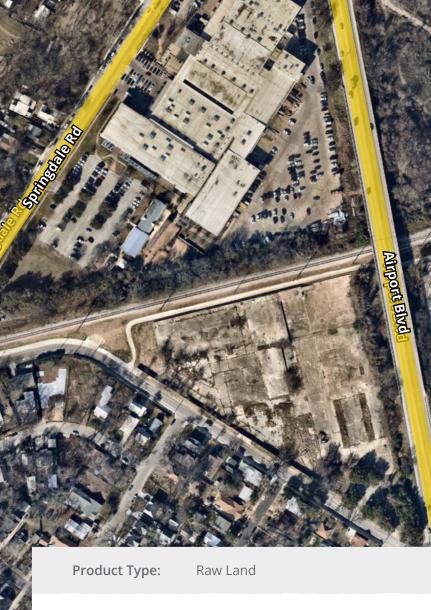

# PROPERTY HIGHLIGHTS

- > 1.11 acres
- > Zoning: GR-MU-CO-NP
- › Opportunity Zone
- Approved site development permit for a 48,352 SF office building with 2.06/1,000 parking
- Surrounded by 1,850+ new apartment units with 1,150 units under construction and more expected to break ground in 2024 directly across the street.
- Directly across the street from Shady Side, a 96% leased office/retail project with 65,995 SF.
- Walking/Biking distance to retail, office and entertainment spaces at Canopy, 979 Springdale and Springdale General
- > Easy access to Airport Blvd and Toll 183
- Across the street from Govalle
  Neighborhood Park and Walnut Creek
  Trail Head

1140 Shady Lane is a 1.11 acre development site located in the rapidly growing East submarket. It is surrounded by new construction including multiple new multi-family developments along with ShadySide, a new, Class A office/retail project across the street.