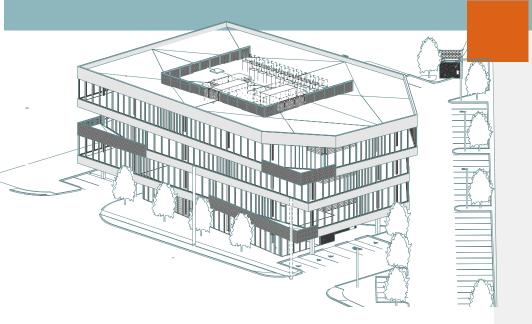

# PROPERTY HIGHLIGHTS

- > 1.11 acres
- > Zoning: GR-MU-CO-NP
- › Opportunity Zone
- Approved site development permit for a 48,352 SF office building with 2.06/1,000 parking
- Surrounded by 1,850+ new apartment units with 1,150 units under construction and more expected to break ground in 2024 directly across the street.
- Directly across the street from Shady Side, a 96% leased office/retail project with 65,995 SF.
- Walking/Biking distance to retail, office and entertainment spaces at Canopy, 979 Springdale and Springdale General
- > Easy access to Airport Blvd and Toll 183
- Across the street from Govalle
  Neighborhood Park and Walnut Creek
  Trail Head

1140 Shady Lane is a 1.11 acre development site located in the rapidly growing East submarket. It is surrounded by new construction including multiple new multi-family developments along with ShadySide, a new, Class A office/retail project across the street.

# 1140 SHADY LANE AUSTIN, TX 78721

| Land Area: | 1.11 acres  |
|------------|-------------|
| Zoning:    | GR-MU-CO-NP |
| FAR:       | 1:1         |

Yield: 48,352 SF with 2.06/1,000 parking