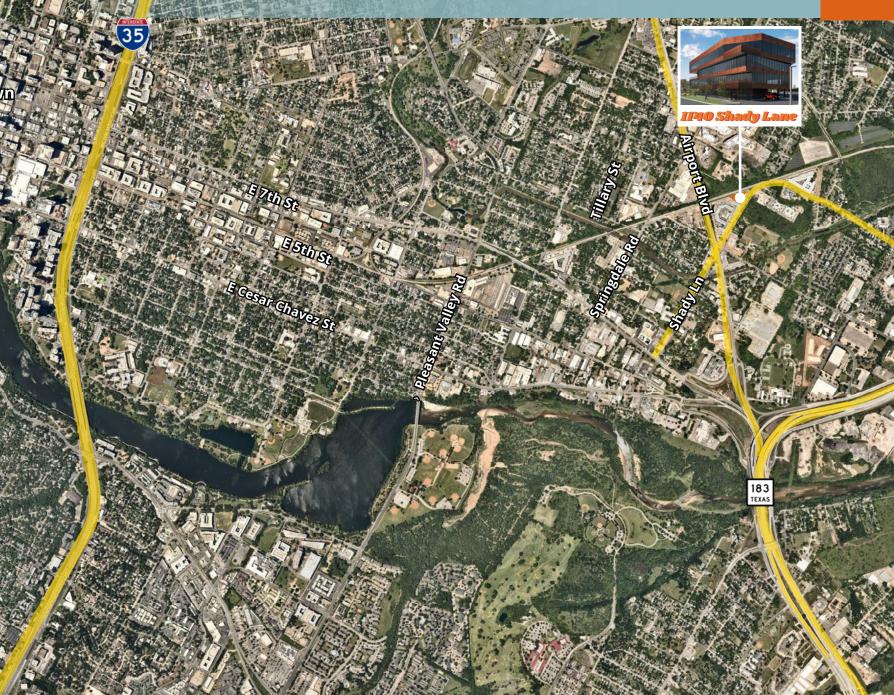

1140 Shady Lane is a 1.11 acre development site located in the rapidly growing East submarket. It is surrounded by new construction including multiple new multi-family developments along with ShadySide, a new, Class A office/retail project across the street.

The site benefits from direct access to the North/South Airport Blvd corridor, as well as close proximity to the Hwy 183 Toll Road. East/West access via 7th Street and Cesar Chavez allow for easy access to downtown Austin.

Located in an Opportunity Zone, the site offers substantial tax benefits to both developers and potential end users. The Shady Lane corridor offers some of the best access to green spaces in all of East Austin with the Walnut Creek Trail, Govalle Park, Boggy Creek Greenbelt, and the Southern Pacific Greenbelt all within a short walk. We expect to see interest in the site from both developers and end users looking to take advantage of the Opportunity Zone tax benefit.