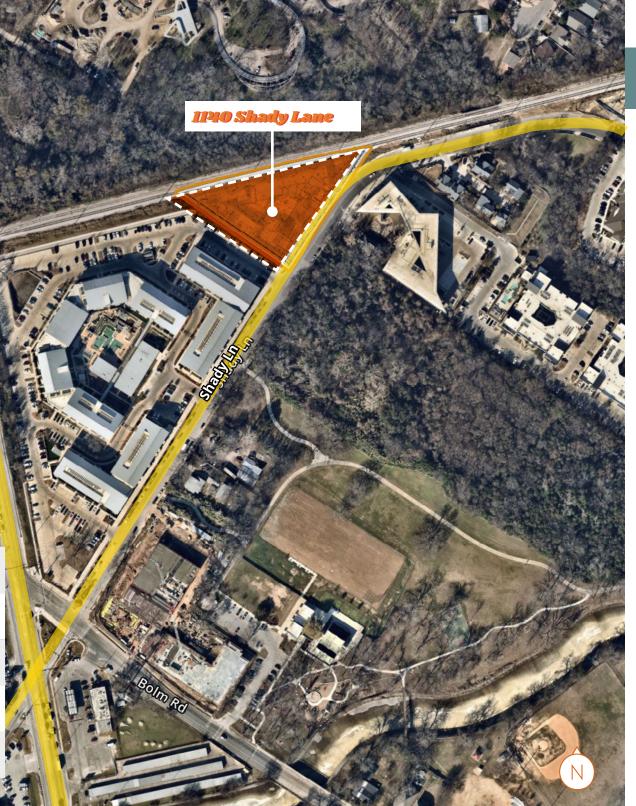

1140 Shady Lane is a 1.11 acre development site located in the rapidly growing East submarket. It is surrounded by new construction including multiple new multi-family developments along with ShadySide, a new, Class A office/retail project across the street.

The site benefits from direct access to the North/South Airport Blvd corridor, as well as close proximity to the Hwy 183 Toll Road. East/West access via 7th Street and Cesar Chavez allow for easy access to downtown Austin.

Located in an Opportunity Zone, the site offers substantial tax benefits to both developers and potential end users. The Shady Lane corridor offers some of the best access to green spaces in all of East Austin with the Walnut Creek Trail, Govalle Park, Boggy Creek Greenbelt, and the Southern Pacific Greenbelt all within a short walk. We expect to see interest in the site from both developers and end users looking to take advantage of the Opportunity Zone tax benefit.