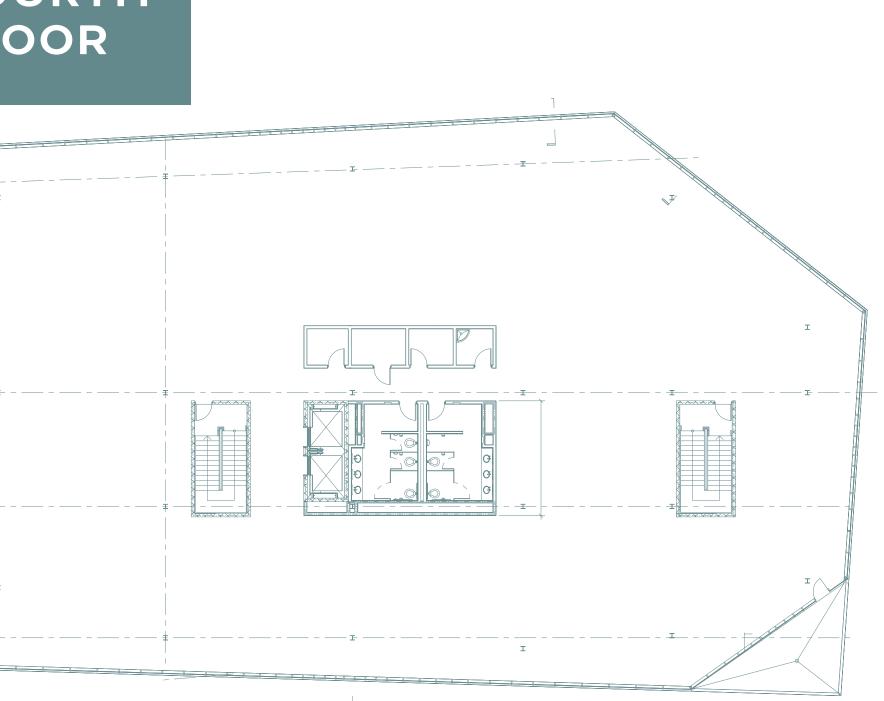

t/West access via 7th Street and Cesar Chavez allow for easy access to downtown Austin.

Located in an Opportunity Zone, the site offers substantial tax benefits to both developers and potential end users. The Shady Lane corridor offers some of the best access to green spaces in all of East Austin with the Walnut Creek Trail, Govalle Park, Boggy Creek Greenbelt, and the Southern Pacific Greenbelt all within a short walk. We expect to see interest in the site from both developers and end users looking to take advantage of the Opportunity Zone tax benefit.



# 1140 SHADY LANE AUSTIN, TX 78721





| Land Area: | 1.11 acres  |
|------------|-------------|
| Zoning:    | GR-MU-CO-NP |
| FAR:       | 1:1         |

Yield: 48,352 SF with 2.06/1,000 parking







# THIRD FLOOR

FOURTH FLOOR





# PICK YOUR SIDE

Photo by Costar

> ShadySide is East Austin's new intersection between work and life. defined by more than a desk. Natural light fills the interior, supporting to the workday in the creative center of Austin.

### **FOOD & DRINKS**

- Bird Bird Biscuit Nixta Taqueria Oscar's Backyard
- Veracruz All Natural
- Kitty Cohen's Joe's Bakery & Coffee Shop Saigon Le Vendeur
- Casa Colombia
- El Sunzal Restaurant 11. La Holly
- 12. Greater Goods Coffee Roasting Co.
- 13. Capital City Bakery
- 14. Juan in a Million 15. la Barbecue
- 16. Juniper
- 17. Blue Owl Brewing
- 18. Sweet Chive 19. luiceLand
- 20. Sushi | Bar ATX
- 21. Intero Restaurant 22. Catedral Del Marisco
- 23. Tacos Guerrero
- 24. Kemuri Tatsu-Ya 25. Lustre Pearl East
- 26. Tillery Kitchen and Bar
- 27. Grizzelda's