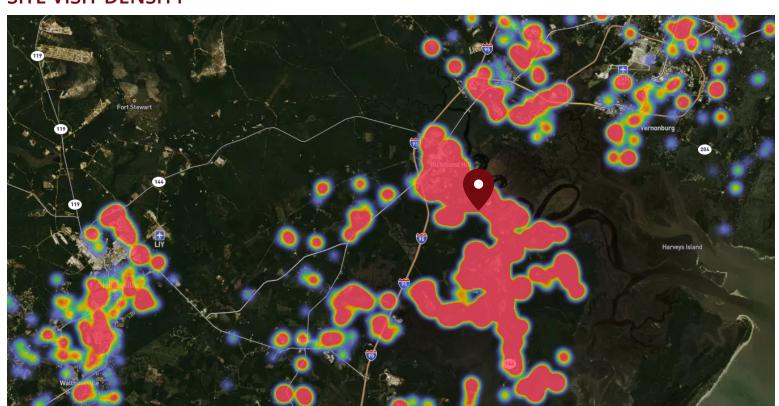

#### SITE VISIT DENSITY

Red, orange, and yellow colors represent the location of 60% of site visitors

Data provided by Placer Labs Inc. (www.placer.ai)