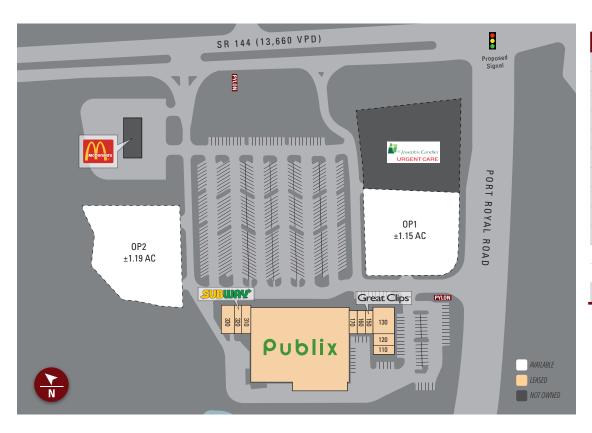

#### SITE PLAN

| Suite | Tenant             | Size     |
|-------|--------------------|----------|
| ANC   | Publix             | 45,600   |
| 110   | Ice Cream Shop     | 1,089    |
| 120   | Asia Asian Cuisine | 1,625    |
| 130   | Sunshine Breakfast | 3,340    |
| 150   | Great Clips        | 1,200    |
| 160   | Savvy Nails        | 1,200    |
| 170   | Marcos             | 1,109    |
| 310   | Southern Spirits   | 1,260    |
| 320   | Subway             | 1,225    |
| 330   | Savannah Dental    | 2,341    |
| OP1   | AVAILABLE          | ±1.15 AC |
| OP2   | AVAILABLE          | ±1.19 AC |
| OP3   | McDonald's         |          |

TOTAL 59,989