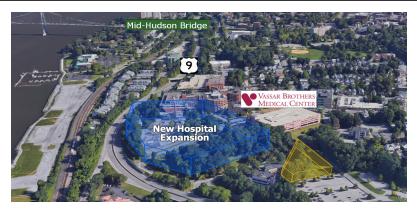

VASSAR BROTHERS MEDICAL CENTER, NEW 264 BED PATIENT PAVILION; ACROSS THE STREET

CR Properties Group, LLC 295 Main Street Poughkeepsie, NY 12601 www.crproperties.com

For more information: