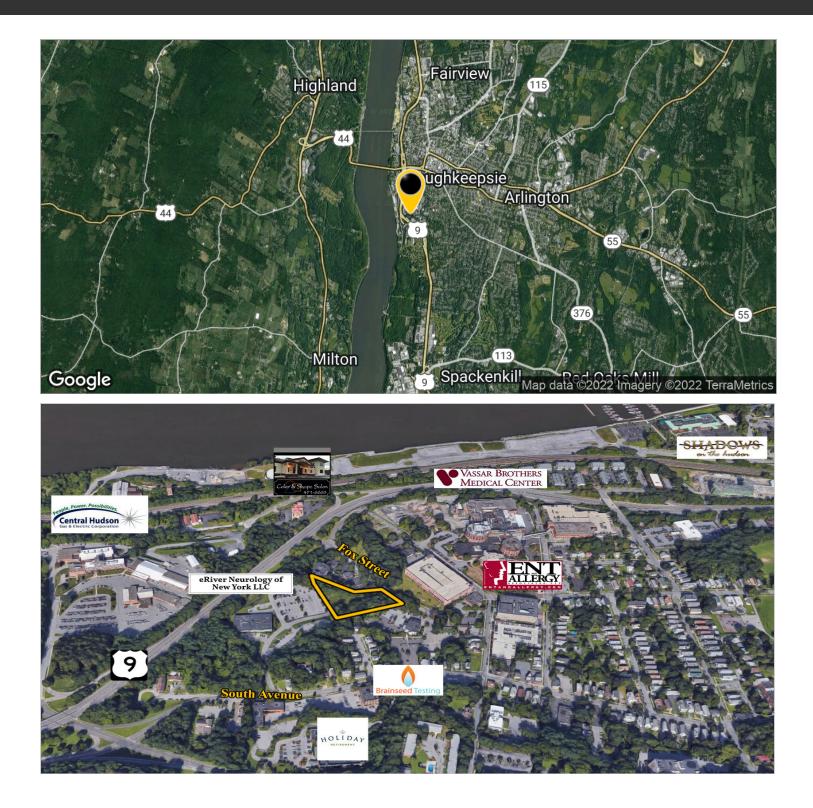

#### **PROPERTY OVERVIEW**

CR Properties Group is pleased to offer a Commercial Development Site For Sale on Fox Street, Poughkeepsie, NY. This location is within close proximity to Vassar Brothers Medical Center, borders U.S. Route 9 and near the Mid-Hudson Bridge which make this a Gateway Site for medical practices, physician groups, research & development, hotel development and mid-rise residential, and more. The total land area is approximately 1.05 acres. The property is located in R-D, Research & Development District pursuant to the City of Poughkeepsie Zoning Code.