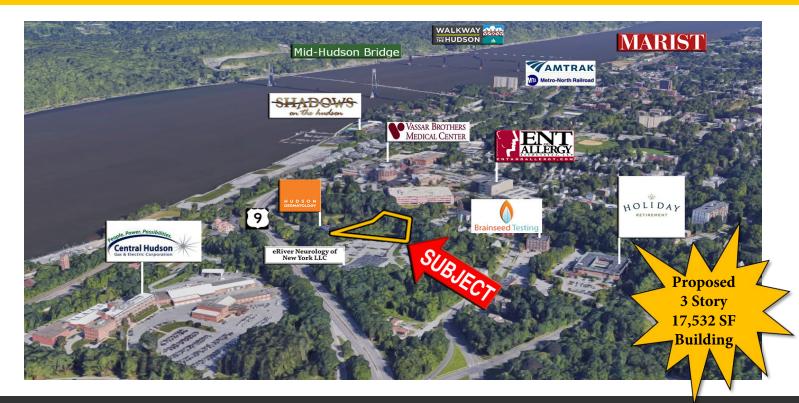

#### **PROPERTY OVERVIEW**

CR Properties Group is pleased to offer a Commercial Development Site For Sale on Fox Street, Poughkeepsie, NY. This location is within close proximity to Vassar Brothers Medical Center, borders U.S. Route 9 and near the Mid-Hudson Bridge which make this a Gateway Site for medical practices, physician groups, research & development, hotel development and mid-rise residential, and more. The total land area is approximately 1.05 acres. The property is located in R-D, Research & Development District pursuant to the City of Poughkeepsie Zoning Code.

\*Proposed 17,532 SF 3 Story Building with Site Plan Approvals