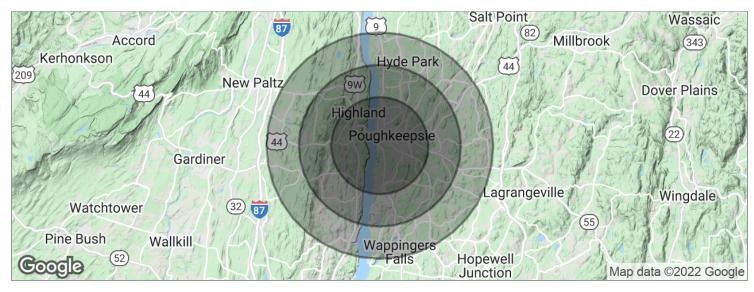

#### CR PROFERENCE POPULATION, HOUSEHOLD & INCOME

# DUTCHESS, ORANGE, ULSTER COUNTY AREA

| POPULATION                           | 3 MILES               | 5 MILES                  | 7 MILES               |
|--------------------------------------|-----------------------|--------------------------|-----------------------|
| Total population                     | 67,735                | 112,581                  | 156,563               |
| Median age                           | 34.8                  | 35.4                     | 36.6                  |
| Median age (male)                    | 33.3                  | 34.0                     | 35.3                  |
| Median age (Female)                  | 35.6                  | 36.0                     | 37.4                  |
|                                      |                       |                          |                       |
| HOUSEHOLDS & INCOME                  | 3 MILES               | 5 MILES                  | 7 MILES               |
| HOUSEHOLDS & INCOME Total households | <b>3 MILES</b> 26,343 | <b>5 MILES</b><br>41,463 | <b>7 MILES</b> 58,419 |
|                                      |                       |                          |                       |
| Total households                     | 26,343                | 41,463                   | 58,419                |